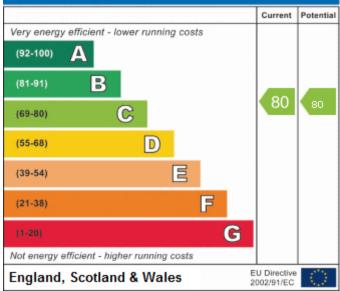

ty.

#### **ENTRANCE HALL**

Coved ceiling. Radiator. Doors to all other accommodation.

#### **ENTRANCE HALL OF APARTMENT**

12' 10" x 3' 1" (3.92m x 0.96m) A spacious entrance hall with the fuse box, hanging space for coats, radiator, pendant light and doors leading into:

#### **OPEN PLAN KITCHEN AND LIVING AREA**

16' 0" x 13' 1" (4.9m x 4.01m) Two double glazed windows to front aspect. Radiator. The kitchen offers matching wall and base units and drawers with a worktop surface incorporating a single bowl and drainer sink unit with tiled splashback. Space for cooker and washing machine. Cupboard housing boiler.

#### **BEDROOM 1**

9' 4" x 11' 3" (2.87m x 3.45m) Double glazed window to rear aspect. Coved ceiling. Radiator. Pedant light. Aerial point.



# **Energy Efficiency Rating**



#### **BEDROOM 2**

9' 3" x 8' 1" (2.84m x 2.47m) Double glazed window to rear aspect. Coved ceiling. Radiator. Pendant light.

#### BATHROOM

6' 3" x 5' 9" (1.93m x 1.76m) The bathroom comprises a panelled bath with mains shower over, close couple WC and a pedestal wash hand basin. Radiator. Extractor fan. Ceiling light. Tiled surround. Tiled flooring.

#### AGENTS NOTE

Lease details 999 years commencing from 2005 Ground Rent: Peppercorn = zero Service Charge £100 per annum

## TO ARRANGE A VIEWING PLEASE CONTACT

## Camborne

## 01209 612255

# camborne@millerson.com

Consumer Protection from Unfair Trading Regulations 2008: The Agent has not tested any apparatus, equipment, fixtures and fittings or services and so cannot verify that they are in working order or fit for the purpose, b