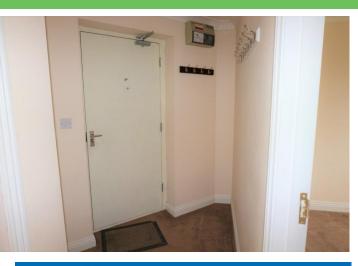

#### **ENTRANCE HALL**

Coved ceiling. Radiator. Doors to all other accommodation.

#### **ENTRANCE HALL OF APARTMENT**

12' 10" x 3' 1" (3.92m x 0.96m) A spacious entrance hall with the fuse box, hanging space for coats, radiator, pendant light and doors leading into: