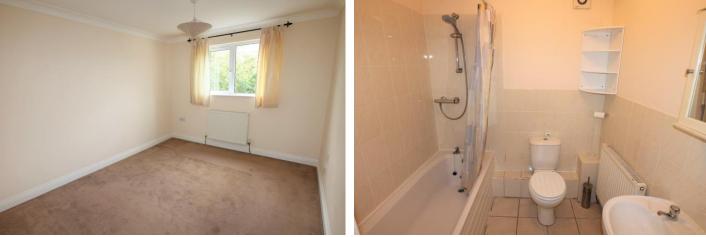

#### **BEDROOM 1**

9' 4" x 11' 3" (2.87m x 3.45m) Double glazed window to rear aspect. Coved ceiling. Radiator. Pedant light. Aerial point.

#### **BEDROOM 2**

9' 3" x 8' 1" (2.84m x 2.47m) Double glazed window to rear aspect. Coved ceiling. Radiator. Pendant light.

#### BATHROOM

6' 3" x 5' 9" (1.93m x 1.76m) The bathroom comprises a panelled bath with mains shower over, close couple WC and a pedestal wash hand basin. Radiator. Extractor fan. Ceiling light. Tiled surround. Tiled flooring.