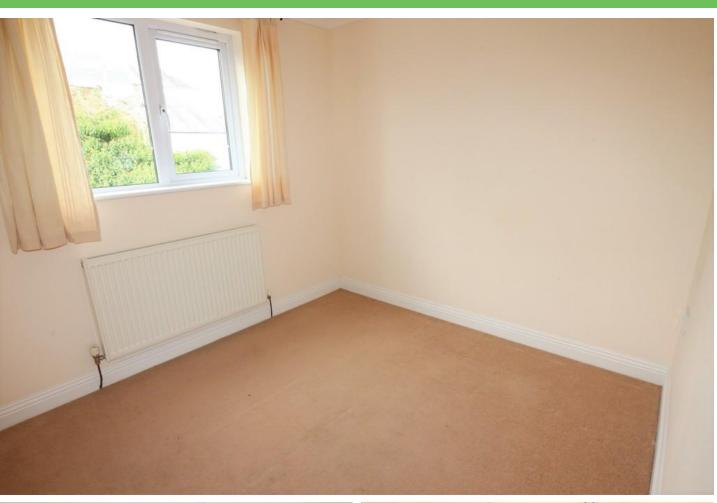

#### **BEDROOM 1**

9' 4" x 11' 3" (2.87m x 3.45m) Double glazed window to rear aspect. Coved ceiling. Radiator. Pedant light. Aerial point.

#### **BEDROOM 2**

9' 3" x 8' 1" (2.84m x 2.47m) Double glazed window to rear aspect. Coved ceiling. Radiator. Pendant light.