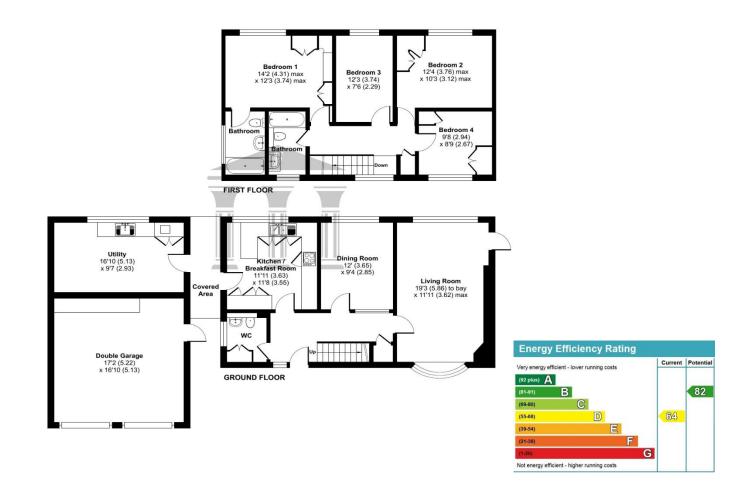

## Elsindah, Heath Road, Horsell, Woking, GU21

Approximate Area = 1320 sq ft / 122.6 sq m Garage = 288 sq ft / 26.7 sq m Outbuilding = 161 sq ft / 14.9 sq m Total = 1769 sq ft / 164.3 sq m For identification only - Not to scale

Floor plan produced in accordance with RICS Property Measurement 2nd Edition, Incorporating International Property Measurement Standards (IPMS2 Residential). © ntchecom 2025. Produced for Foundations Independent Estate Agents. REF: 105299