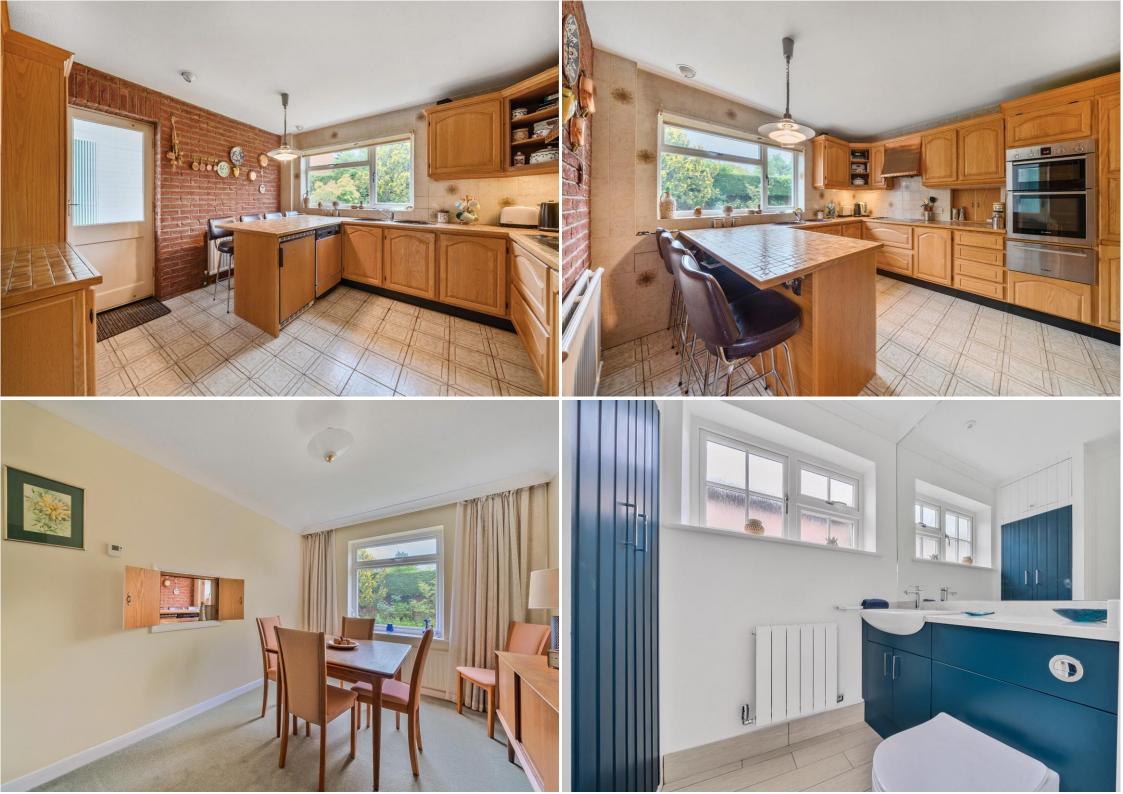

The ground floor accommodation is thoughtfully arranged, featuring a bright and spacious dual-aspect living room that welcomes natural light throughout the day. A separate dining room provides an ideal setting for formal entertaining and a kitchen/breakfast room with covered access to the utility room and double garage. A well appointed ground floor cloakroom adds further practicality and convenience.