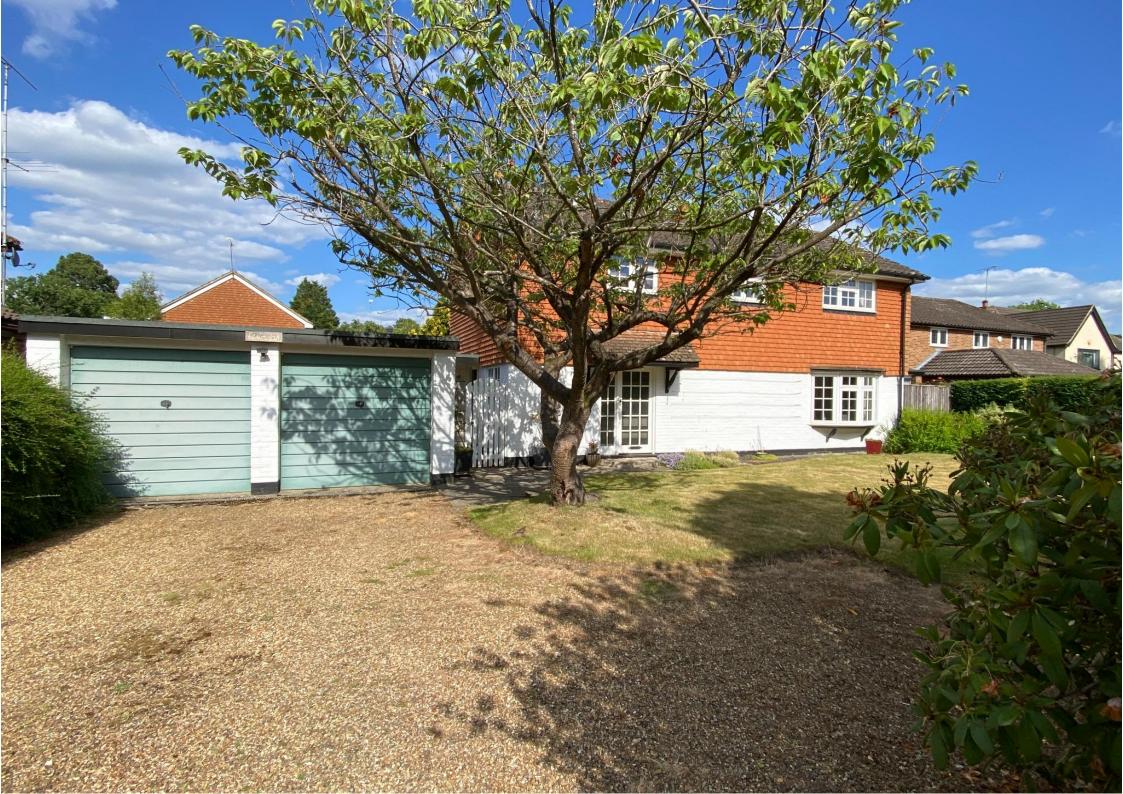

## HORSELL Heath Road, Horsell, Woking, Surrey, GU21

Four Bedroom Detached Residence Offering A Rare Opportunity With Exceptional Potential.

Nestled on one of Horsell's most prestigious private roads, this rarely available fourbedroom detached residence presents a wonderful opportunity for discerning buyers. Offering substantial scope for future enlargement—subject to the usual planning consents—this charming family home combines immediate comfort with exciting potential to create a truly bespoke living space.

Externally, the home enjoys a secluded, low-maintenance rear garden—perfect for outdoor relaxation or al fresco dining. To the front, a private driveway leads to a detached double garage, providing off-street parking and storage. The property is ideally situated within easy walking distance of Woking Town Centre and its renowned mainline station, making it a superb choice for commuters. Offered to the market with NO ONWARD CHAIN, this is a rare opportunity not to be missed.

## **ACCOMMODATION & SPECIFICATION**

- Four Bedroom Detached Family Residence
- Kitchen/Breakfast Room With Access To The Utility Room & Garage
- Two Bathrooms & A Well Appointed Downstairs
  Cloakroom
- Detached Double Garage With Private Drive & Ample
  Parking
- Private Road Setting Positioned In One Of Horsell's Most Sought After Roads
- Scope For Extension Subject To The Usual Consents
- Prime Commuter Location Within Walking Distance To Woking Mainline Station
- ✤ Offered To The Market With NO ONWARD CHAIN