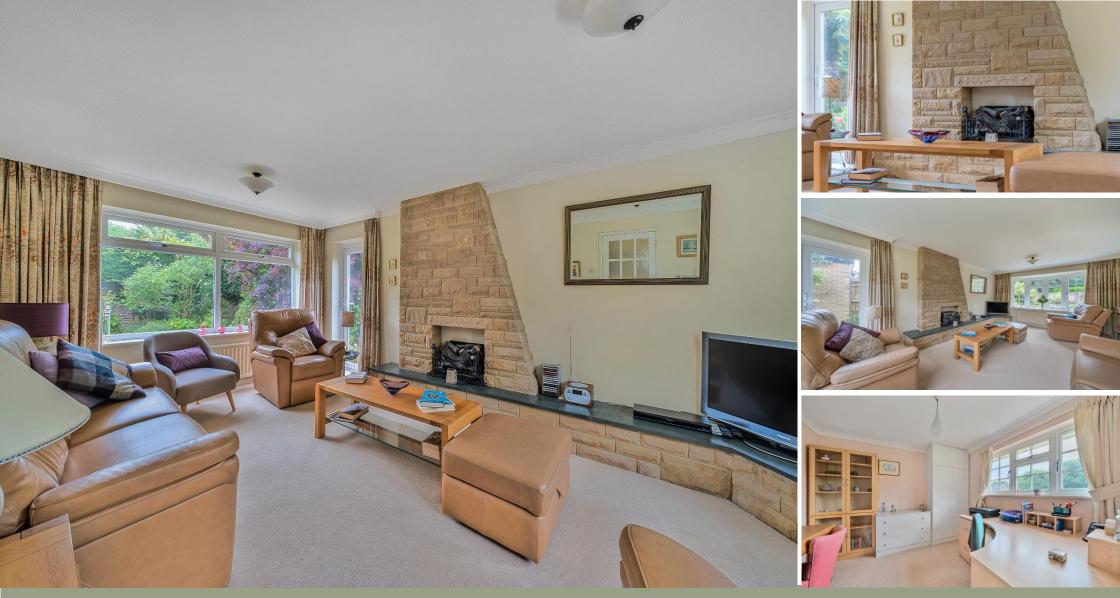

The ground floor accommodation is thoughtfully arranged, featuring a bright and spacious dual-aspect living room that welcomes natural light throughout the day. A separate dining room provides an ideal setting for formal entertaining and a kitchen/breakfast room with covered access to the utility room and double garage. A well appointed ground floor cloakroom adds further practicality and convenience.