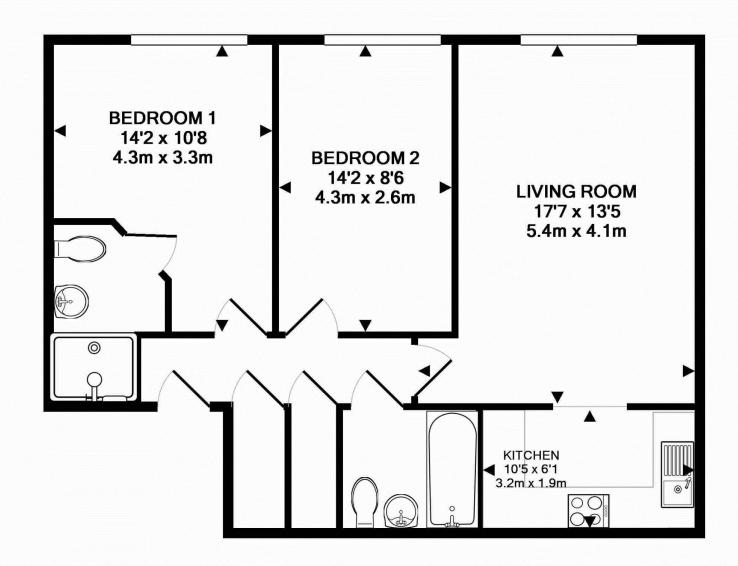

## TOTAL APPROX. FLOOR AREA 676 SQ.FT. (62.8 SQ.M.)

Whilst every attempt has been made to ensure the accuracy of the floor plan contained here, measurements of doors, windows, rooms and any other items are approximate and no responsibility is taken for any error, omission, or mis-statement. This plan is for illustrative purposes only and should be used as such by any prospective purchaser. The services, systems and appliances shown have not been tested and no guarantee as to their operability or efficiency can be given

The well-presented accommodation comprises two generous double bedrooms, including a principal bedroom with a stylish en-suite shower room. A modern family bathroom serves the second bedroom and guests. The spacious reception room provides a bright and versatile living space, ideal for relaxing or entertaining, with ample room for both seating and dining areas.