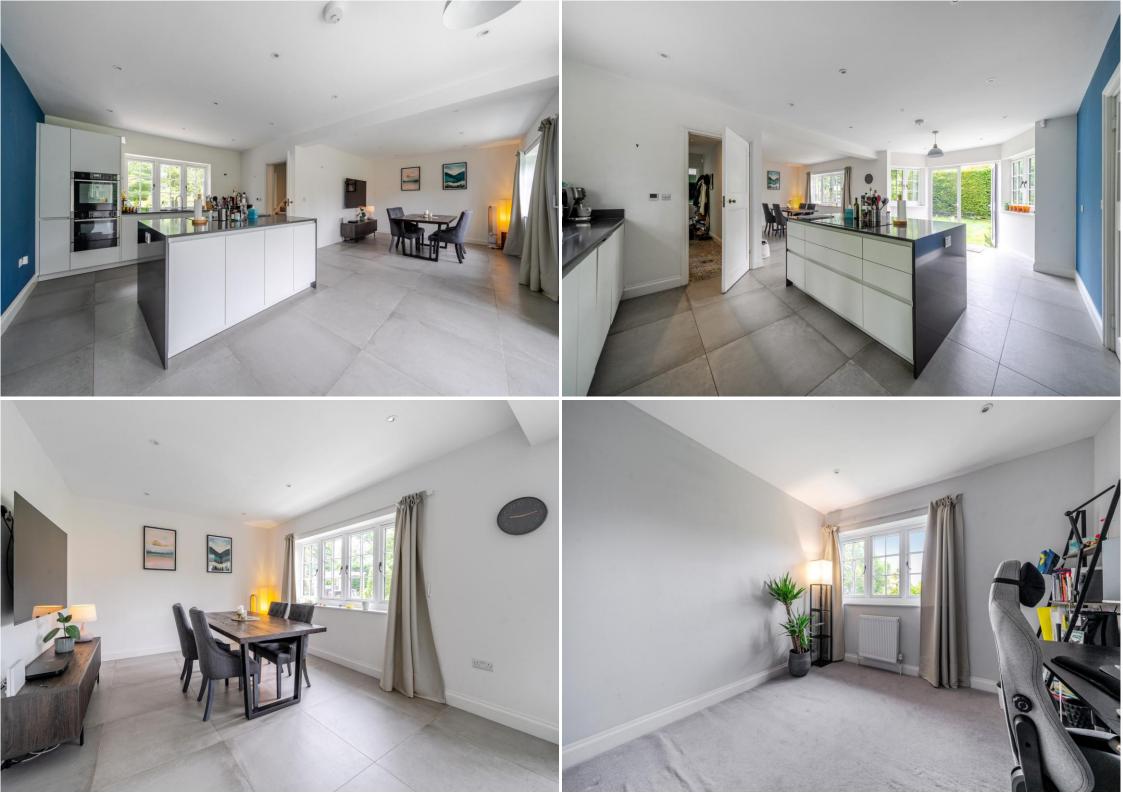

Living and entertaining spaces are equally impressive, with a stunning drawing room with bi-folding doors that lead seamlessly onto the rear garden, flooding the space with natural light. The heart of the home is a superbly designed kitchen which opens onto a versatile family/dining area, perfect for modern family life. Additional conveniences include a utility room, downstairs cloakroom, and internal access to an integrated single garage.

## **ACCOMMODATION & SPECIFICATION**

- ✤ Impressive detached period residence
- Contemporary kitchen open to a versatile family/dining area
- Practical utility room and downstairs cloakroom for added convenience
- Stunning drawing room with bi-folding doors opening to the rear garden
- Four spacious double bedrooms, including a luxurious principal suite with dressing area, en-suite bathroom, and Juliet balcony
- ✤ Elegant family bathroom
- Internal access to an integrated single garage, offering secure storage or parking
- Horseshoe driveway providing off-street parking for multiple vehicles
- ✤ Beautifully landscaped south-facing rear garden
- Offered with NO ONWARD CHAIN