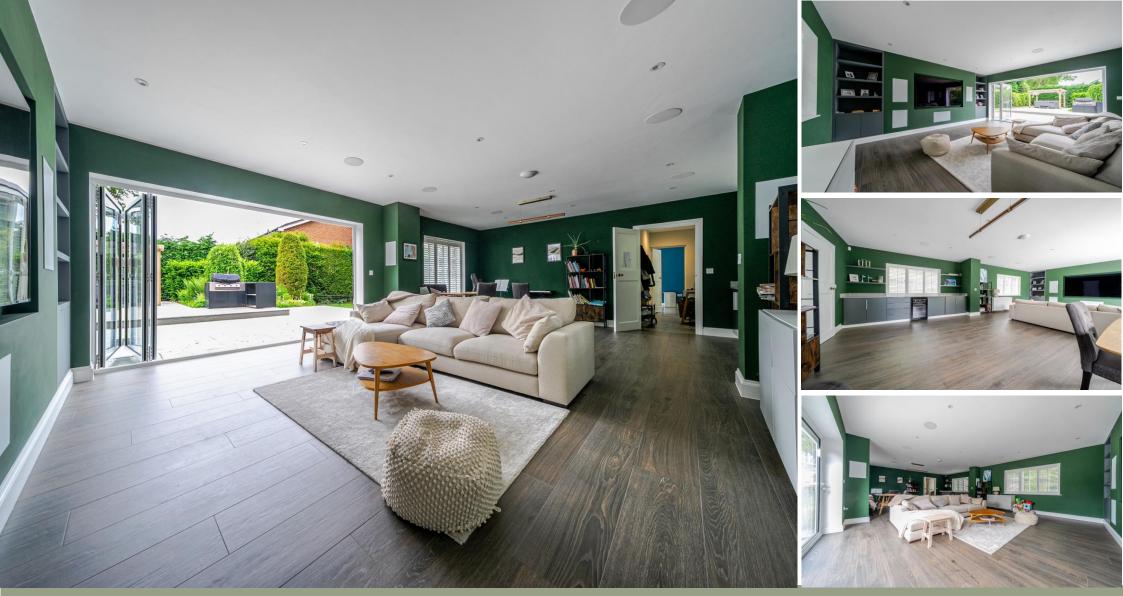

Living and entertaining spaces are equally impressive, with a stunning drawing room with bi-folding doors that lead seamlessly onto the rear garden, flooding the space with natural light. The heart of the home is a superbly designed kitchen which opens onto a versatile family/dining area, perfect for modern family life. Additional conveniences include a utility room, downstairs cloakroom, and internal access to an integrated single garage.

## **ACCOMMODATION & SPECIFICATION**

- ✤ Impressive detached period residence
- Contemporary kitchen open to a versatile family/dining area
- Practical utility room and downstairs cloakroom for added convenience
- Stunning drawing room with bi-folding doors opening to the rear garden
- Four spacious double bedrooms, including a luxurious principal suite with dressing area, en-suite bathroom, and Juliet balcony
- ✤ Elegant family bathroom
- Internal access to an integrated single garage, offering secure storage or parking
- Horseshoe driveway providing off-street parking for multiple vehicles
- ✤ Beautifully landscaped south-facing rear garden
- Offered with NO ONWARD CHAIN