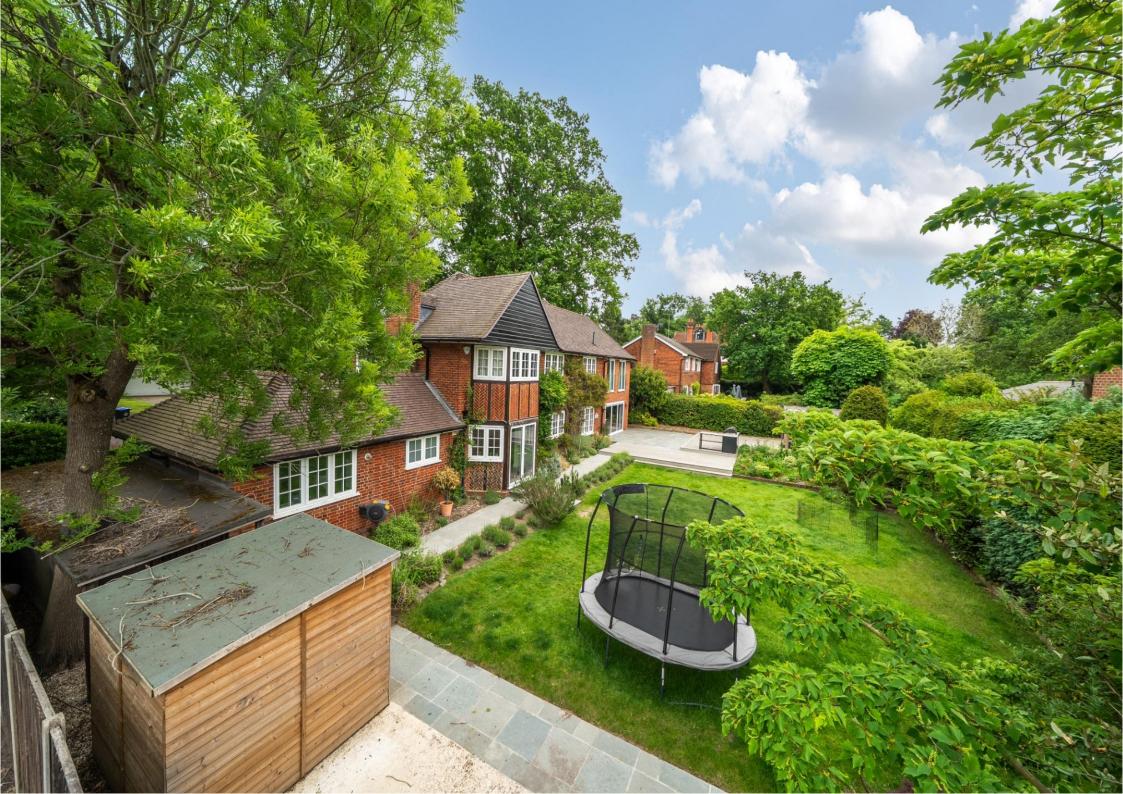

## HORSELL Ridgeway, Horsell, Woking, Surrey, GU21

Immaculately Presented Detached Period Home Combining Timeless Elegance With Modern Luxury.

This exceptional detached period residence has been thoughtfully extended and fully refurbished to an outstanding standard, blending classic charm with contemporary living. The property is presented in immaculate condition throughout and is available with **no onward chain**, making it an ideal opportunity for a smooth and swift purchase.

Externally, the property is set back behind a horseshoe driveway offering ample off-street parking for multiple vehicles. The rear of the home boasts a beautifully landscaped, south-facing garden with raised decking—an ideal space for relaxation or outdoor entertaining—offering a private and tranquil retreat.

## **ACCOMMODATION & SPECIFICATION**

- ✤ Impressive detached period residence
- Contemporary kitchen open to a versatile family/dining area
- Practical utility room and downstairs cloakroom for added convenience
- Stunning drawing room with bi-folding doors opening to the rear garden
- Four spacious double bedrooms, including a luxurious principal suite with dressing area, en-suite bathroom, and Juliet balcony
- ✤ Elegant family bathroom
- Internal access to an integrated single garage, offering secure storage or parking
- Horseshoe driveway providing off-street parking for multiple vehicles
- ✤ Beautifully landscaped south-facing rear garden
- Offered with NO ONWARD CHAIN