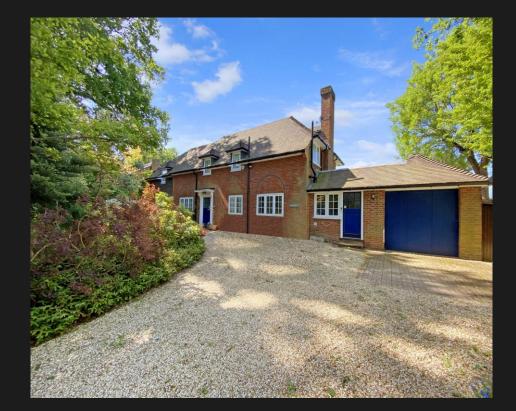

## HORSELL Ridgeway, Horsell, Woking, Surrey, GU21

Immaculately Presented Detached Period Home Combining Timeless Elegance With Modern Luxury.

This exceptional detached period residence has been thoughtfully extended and fully refurbished to an outstanding standard, blending classic charm with contemporary living. The property is presented in immaculate condition throughout and is available with **no onward chain**, making it an ideal opportunity for a smooth and swift purchase.

Externally, the property is set back behind a horseshoe driveway offering ample off-street parking for multiple vehicles. The rear of the home boasts a beautifully landscaped, south-facing garden with raised decking—an ideal space for relaxation or outdoor entertaining—offering a private and tranquil retreat.

## **ACCOMMODATION & SPECIFICATION**

- ✤ Impressive detached period residence
- Contemporary kitchen open to a versatile family/dining area
- Practical utility room and downstairs cloakroom for added convenience
- Stunning drawing room with bi-folding doors opening to the rear garden
- Four spacious double bedrooms, including a luxurious principal suite with dressing area, en-suite bathroom, and Juliet balcony
- ✤ Elegant family bathroom
- Internal access to an integrated single garage, offering secure storage or parking
- Horseshoe driveway providing off-street parking for multiple vehicles
- ✤ Beautifully landscaped south-facing rear garden
- Offered with NO ONWARD CHAIN