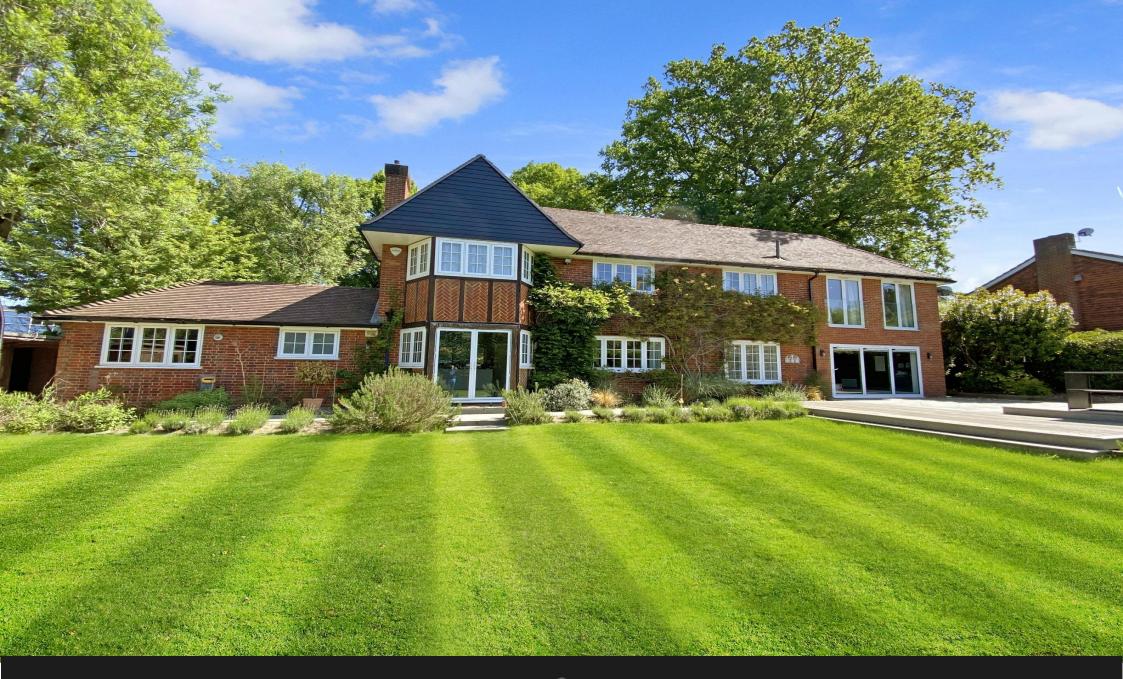

## HORSELL Ridgeway, Horsell, Woking, Surrey, GU21

Immaculately Presented Detached Period Home Combining Timeless Elegance With Modern Luxury.

This exceptional detached period residence has been thoughtfully extended and fully refurbished to an outstanding standard, blending classic charm with contemporary living. The property is presented in immaculate condition throughout and is available with **no onward chain**, making it an ideal opportunity for a smooth and swift purchase.

Externally, the property is set back behind a horseshoe driveway offering ample off-street parking for multiple vehicles. The rear of the home boasts a beautifully landscaped, south-facing garden with raised decking—an ideal space for relaxation or outdoor entertaining—offering a private and tranquil retreat.

## **ACCOMMODATION & SPECIFICATION**

- ✤ Impressive detached period residence
- Contemporary kitchen open to a versatile family/dining area
- Practical utility room and downstairs cloakroom for added convenience
- Stunning drawing room with bi-folding doors opening to the rear garden
- Four spacious double bedrooms, including a luxurious principal suite with dressing area, en-suite bathroom, and Juliet balcony
- ✤ Elegant family bathroom
- Internal access to an integrated single garage, offering secure storage or parking
- Horseshoe driveway providing off-street parking for multiple vehicles
- ✤ Beautifully landscaped south-facing rear garden
- Offered with NO ONWARD CHAIN