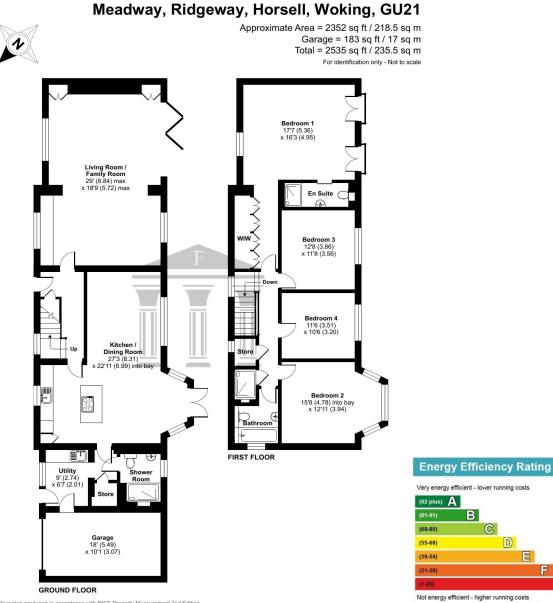

Current Potential

74 80

В

D

F

G

Floor plan produced in accordance with RICS Property Measurement 2nd Edition, Incorporating International Property Measurement Standards (IPMSZ Residential). ©ntchecom 2025. Produced for Foundations Independent Estate Agents. REF: 1295674