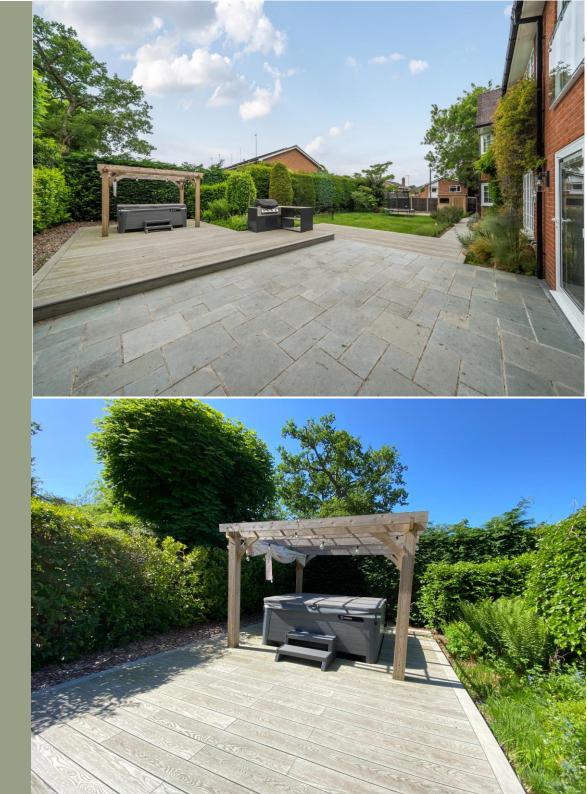

Externally, the property is set back behind a horseshoe driveway offering ample off-street parking for multiple vehicles. The rear of the home boasts a beautifully landscaped, south-facing garden with raised decking—an ideal space for relaxation or outdoor entertaining—offering a private and tranquil retreat.

## **ACCOMMODATION & SPECIFICATION**

- ✤ Impressive detached period residence
- Contemporary kitchen open to a versatile family/dining area
- Practical utility room and downstairs cloakroom for added convenience
- Stunning drawing room with bi-folding doors opening to the rear garden
- Four spacious double bedrooms, including a luxurious principal suite with dressing area, en-suite bathroom, and Juliet balcony
- ✤ Elegant family bathroom
- Internal access to an integrated single garage, offering secure storage or parking
- Horseshoe driveway providing off-street parking for multiple vehicles
- ✤ Beautifully landscaped south-facing rear garden
- Offered with NO ONWARD CHAIN