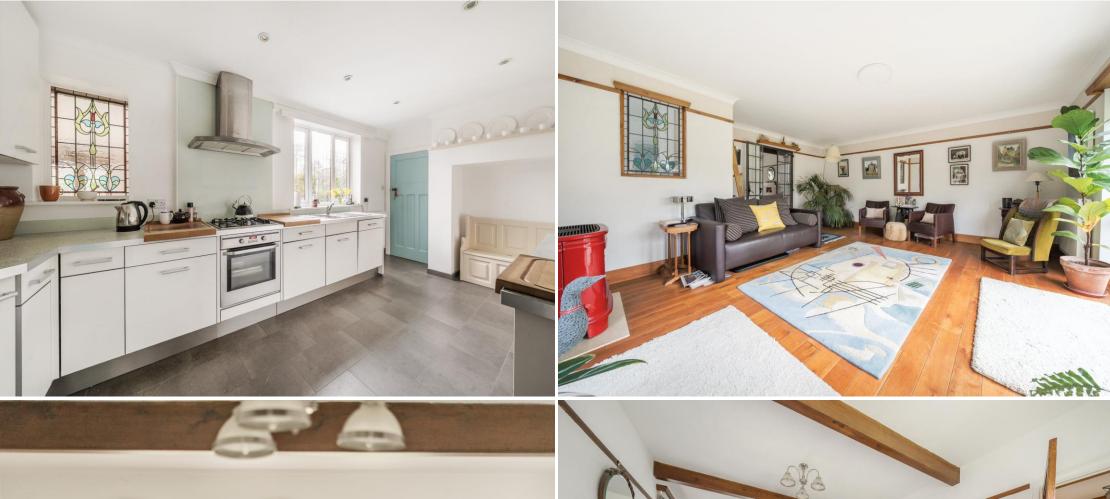

The thoughtfully designed ground floor layout features a welcoming entrance hall that leads to a kitchen with direct access to the garden. Three reception rooms provide versatile living space, including an inviting living room with double doors opening onto the rear garden, seamlessly blending indoor and outdoor living. Additional conveniences include a separate utility room with downstairs cloakroom, ensuring practical family living.