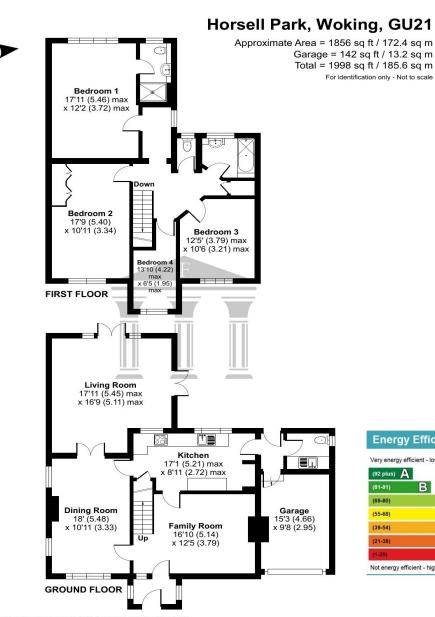

The thoughtfully designed ground floor layout features a welcoming entrance hall that leads to a kitchen with direct access to the garden. Three reception rooms provide versatile living space, including an inviting living room with double doors opening onto the rear garden, seamlessly blending indoor and outdoor living. Additional conveniences include a separate utility room with downstairs cloakroom, ensuring practical family living.

Ascending the stairs, the first-floor landing leads to four bedrooms, three of which are generously proportioned doubles, while the fourth is a comfortable single. The principal bedroom benefits from an en-suite bathroom, offering a private retreat, while a separate family bathroom serves the remaining bedrooms. Character features are present throughout the home, adding to its unique charm and appeal. Externally, the property is complemented by a well-maintained frontage, featuring a driveway with off-street parking for two vehicles and an integral garage for secure storage or additional parking. To the rear, a beautifully landscaped garden provides an idyllic setting, complete with a patio area perfect for outdoor entertaining, lawn, and mature shrub and flower borders, creating a serene and private outdoor space.