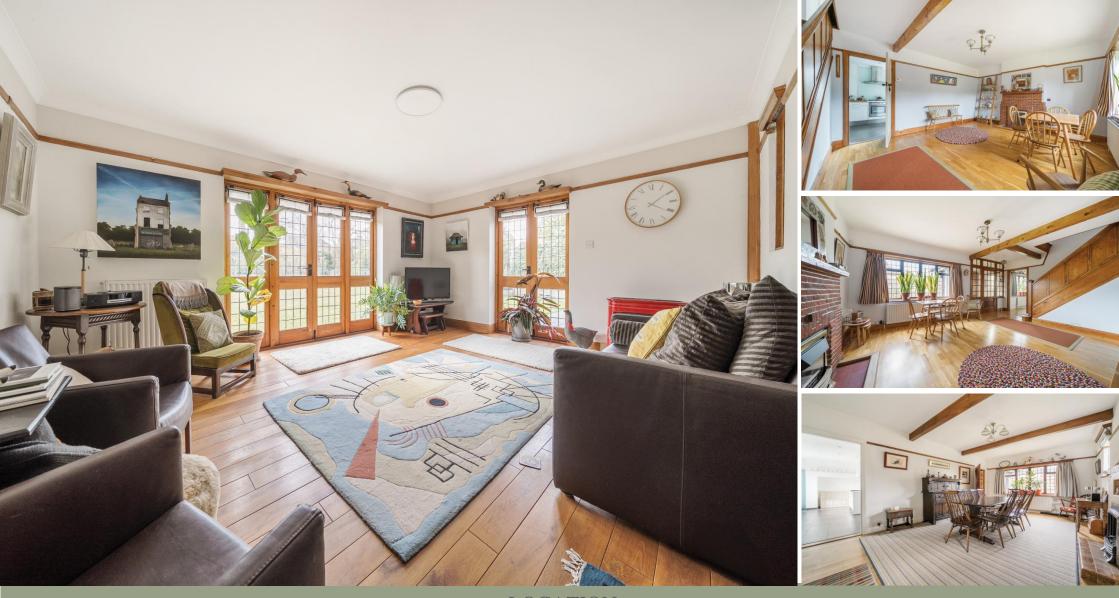

The thoughtfully designed ground floor layout features a welcoming entrance hall that leads to a kitchen with direct access to the garden. Three reception rooms provide versatile living space, including an inviting living room with double doors opening onto the rear garden, seamlessly blending indoor and outdoor living. Additional conveniences include a separate utility room with downstairs cloakroom, ensuring practical family living.

Ascending the stairs, the first-floor landing leads to four bedrooms, three of which are generously proportioned doubles, while the fourth is a comfortable single. The principal bedroom benefits from an en-suite bathroom, offering a private retreat, while a separate family bathroom serves the remaining bedrooms. Character features are present throughout the home, adding to its unique charm and appeal. Externally, the property is complemented by a well-maintained frontage, featuring a driveway with off-street parking for two vehicles and an integral garage for secure storage or additional parking. To the rear, a beautifully landscaped garden provides an idyllic setting, complete with a patio area perfect for outdoor entertaining, lawn, and mature shrub and flower borders, creating a serene and private outdoor space.