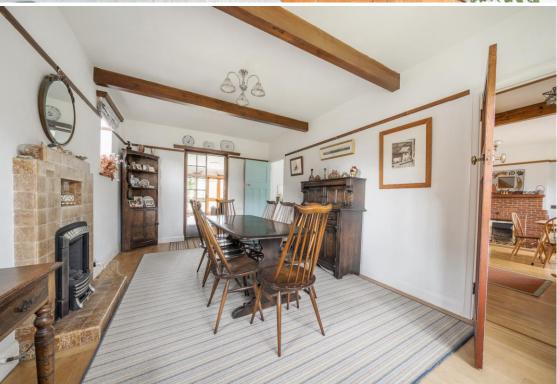

The thoughtfully designed ground floor layout features a welcoming entrance hall that leads to a kitchen with direct access to the garden. Three reception rooms provide versatile living space, including an inviting living room with double doors opening onto the rear garden, seamlessly blending indoor and outdoor living. Additional conveniences include a separate utility room with downstairs cloakroom, ensuring practical family living.