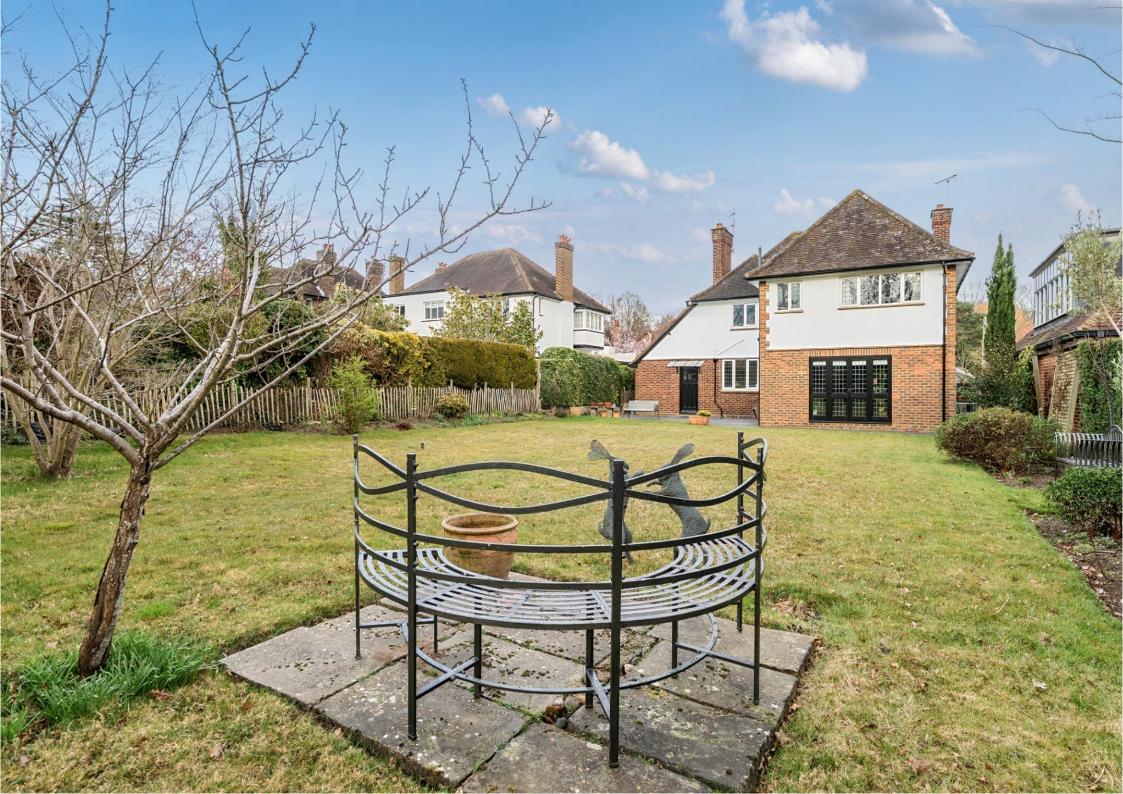

Ascending the stairs, the first-floor landing leads to four bedrooms, three of which are generously proportioned doubles, while the fourth is a comfortable single. The principal bedroom benefits from an en-suite bathroom, offering a private retreat, while a separate family bathroom serves the remaining bedrooms. Character features are present throughout the home, adding to its unique charm and appeal. Externally, the property is complemented by a well-maintained frontage, featuring a driveway with off-street parking for two vehicles and an integral garage for secure storage or additional parking. To the rear, a beautifully landscaped garden provides an idyllic setting, complete with a patio area perfect for outdoor entertaining, lawn, and mature shrub and flower borders, creating a serene and private outdoor space.