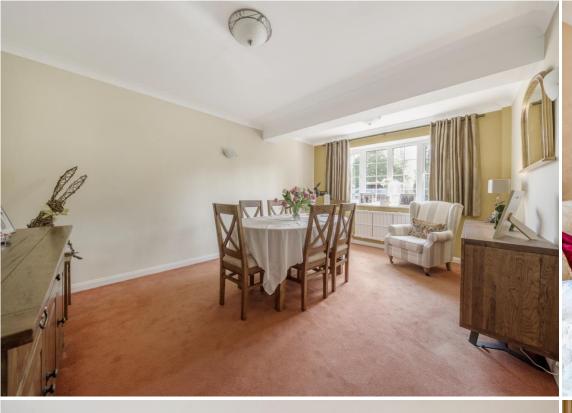

Upon entering, you are welcomed by a spacious and inviting hallway, setting the tone for the thoughtfully designed layout. The heart of the home is the stunning bespoke kitchen/breakfast room, featuring solid wood cabinetry, granite countertops, integrated appliances, a wine cooler, and a central island. A separate utility room offers direct access to both the garden and integral garage. The ground floor also boasts two generous reception rooms, including a bright and airy dual-aspect living room with a feature fireplace and garden access via a covered area, as well as a separate dining room, ideal for entertaining. A downstairs cloakroom adds to the home's functionality.