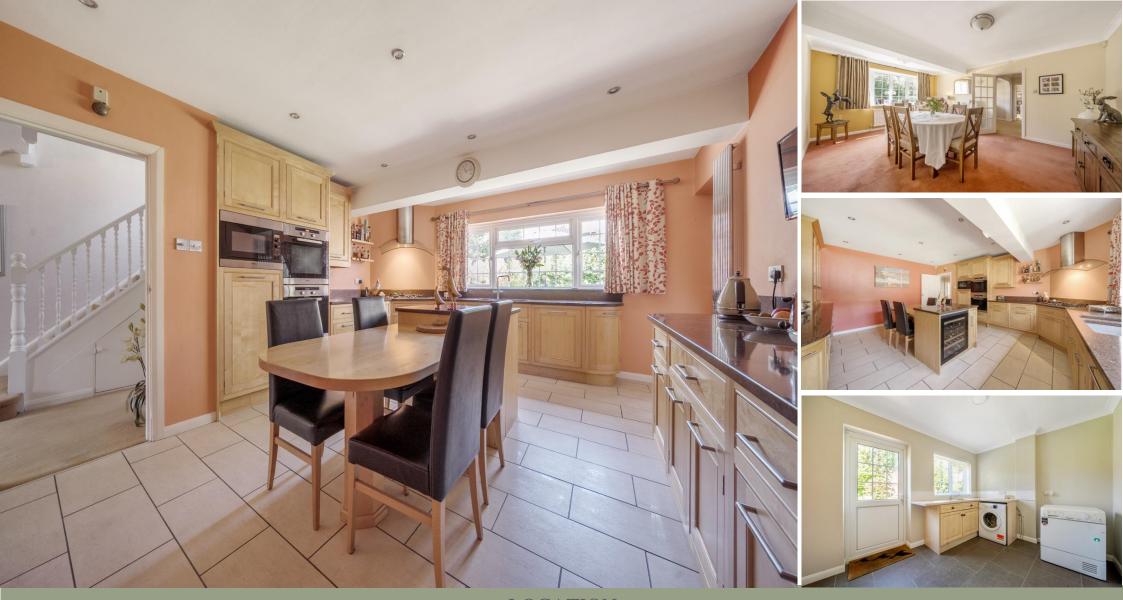

Upon entering, you are welcomed by a spacious and inviting hallway, setting the tone for the thoughtfully designed layout. The heart of the home is the stunning bespoke kitchen/breakfast room, featuring solid wood cabinetry, granite countertops, integrated appliances, a wine cooler, and a central island. A separate utility room offers direct access to both the garden and integral garage. The ground floor also boasts two generous reception rooms, including a bright and airy dual-aspect living room with a feature fireplace and garden access via a covered area, as well as a separate dining room, ideal for entertaining. A downstairs cloakroom adds to the home's functionality.