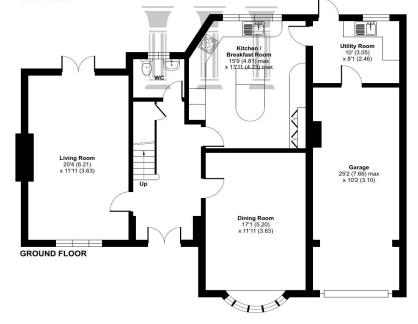

Upon entering, you are welcomed by a spacious and inviting hallway, setting the tone for the thoughtfully designed layout. The heart of the home is the stunning bespoke kitchen/breakfast room, featuring solid wood cabinetry, granite countertops, integrated appliances, a wine cooler, and a central island. A separate utility room offers direct access to both the garden and integral garage. The ground floor also boasts two generous reception rooms, including a bright and airy dual-aspect living room with a feature fireplace and garden access via a covered area, as well as a separate dining room, ideal for entertaining. A downstairs cloakroom adds to the home's functionality.