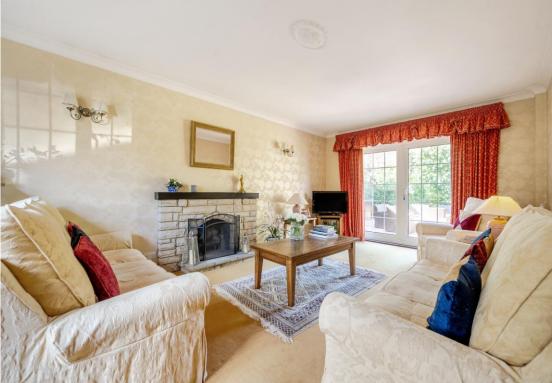

Upon entering, you are welcomed by a spacious and inviting hallway, setting the tone for the thoughtfully designed layout. The heart of the home is the stunning bespoke kitchen/breakfast room, featuring solid wood cabinetry, granite countertops, integrated appliances, a wine cooler, and a central island. A separate utility room offers direct access to both the garden and integral garage. The ground floor also boasts two generous reception rooms, including a bright and airy dual-aspect living room with a feature fireplace and garden access via a covered area, as well as a separate dining room, ideal for entertaining. A downstairs cloakroom adds to the home's functionality.