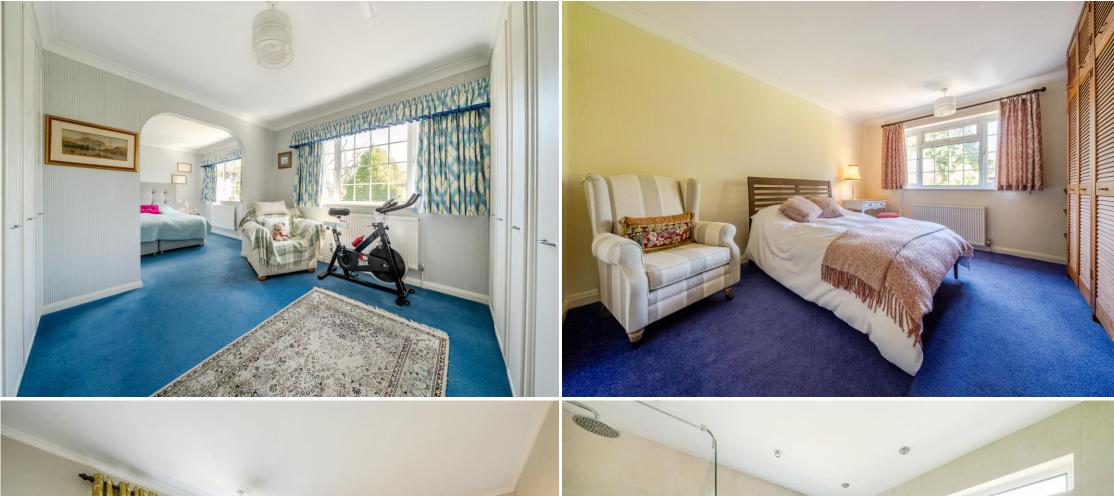

Upon entering, you are welcomed by a spacious and inviting hallway, setting the tone for the thoughtfully designed layout. The heart of the home is the stunning bespoke kitchen/breakfast room, featuring solid wood cabinetry, granite countertops, integrated appliances, a wine cooler, and a central island. A separate utility room offers direct access to both the garden and integral garage. The ground floor also boasts two generous reception rooms, including a bright and airy dual-aspect living room with a feature fireplace and garden access via a covered area, as well as a separate dining room, ideal for entertaining. A downstairs cloakroom adds to the home's functionality.

Ascending to the first floor, the impressive principal suite offers a luxurious retreat, complete with fitted wardrobes, a dedicated dressing area, and a spacious four-piece ensuite. Three additional well-proportioned bedrooms are served by a modern family bathroom, ensuring comfort for all residents.