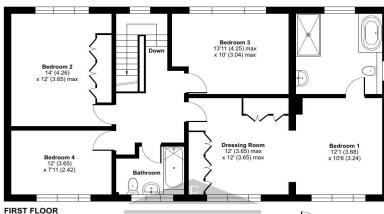

Ascending to the first floor, the impressive principal suite offers a luxurious retreat, complete with fitted wardrobes, a dedicated dressing area, and a spacious four-piece ensuite. Three additional well-proportioned bedrooms are served by a modern family bathroom, ensuring comfort for all residents.