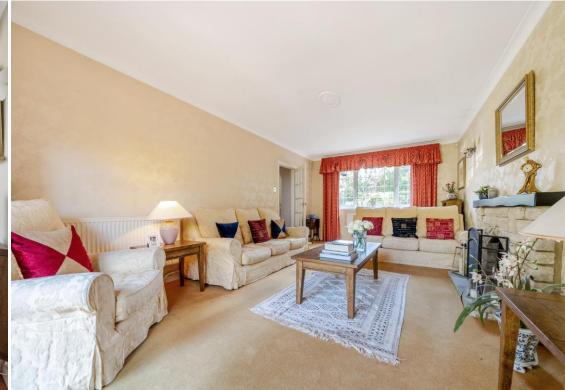

Upon entering, you are welcomed by a spacious and inviting hallway, setting the tone for the thoughtfully designed layout. The heart of the home is the stunning bespoke kitchen/breakfast room, featuring solid wood cabinetry, granite countertops, integrated appliances, a wine cooler, and a central island. A separate utility room offers direct access to both the garden and integral garage. The ground floor also boasts two generous reception rooms, including a bright and airy dual-aspect living room with a feature fireplace and garden access via a covered area, as well as a separate dining room, ideal for entertaining. A downstairs cloakroom adds to the home's functionality.