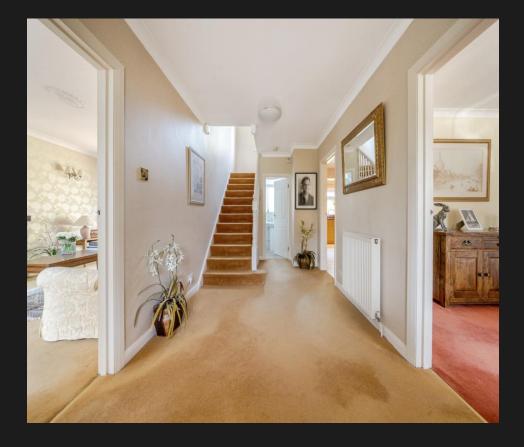

Upon entering, you are welcomed by a spacious and inviting hallway, setting the tone for the thoughtfully designed layout. The heart of the home is the stunning bespoke kitchen/breakfast room, featuring solid wood cabinetry, granite countertops, integrated appliances, a wine cooler, and a central island. A separate utility room offers direct access to both the garden and integral garage. The ground floor also boasts two generous reception rooms, including a bright and airy dual-aspect living room with a feature fireplace and garden access via a covered area, as well as a separate dining room, ideal for entertaining. A downstairs cloakroom adds to the home's functionality.