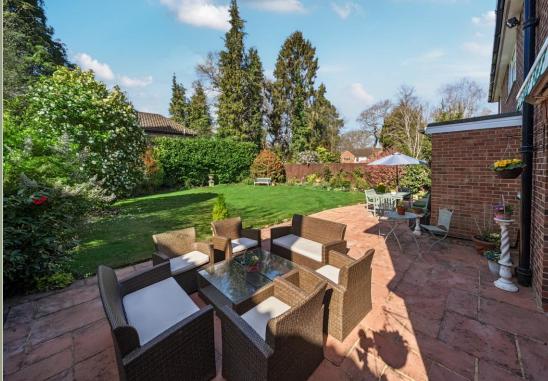

Externally, the rear garden provides a private and tranquil oasis, enclosed by mature shrubs, plants, and trees. A gated side pathway enhances accessibility. To the front, a generous driveway offers off-street parking and leads to the integral garage, completing this exceptional family home. This well appointed property combines style, comfort, and practicality in an enviable location—an opportunity not to be missed.