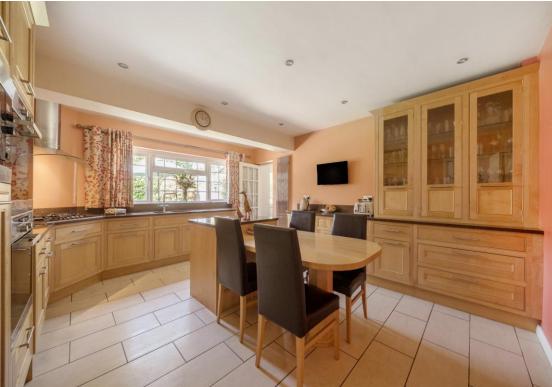

Upon entering, you are welcomed by a spacious and inviting hallway, setting the tone for the thoughtfully designed layout. The heart of the home is the stunning bespoke kitchen/breakfast room, featuring solid wood cabinetry, granite countertops, integrated appliances, a wine cooler, and a central island. A separate utility room offers direct access to both the garden and integral garage. The ground floor also boasts two generous reception rooms, including a bright and airy dual-aspect living room with a feature fireplace and garden access via a covered area, as well as a separate dining room, ideal for entertaining. A downstairs cloakroom adds to the home's functionality.