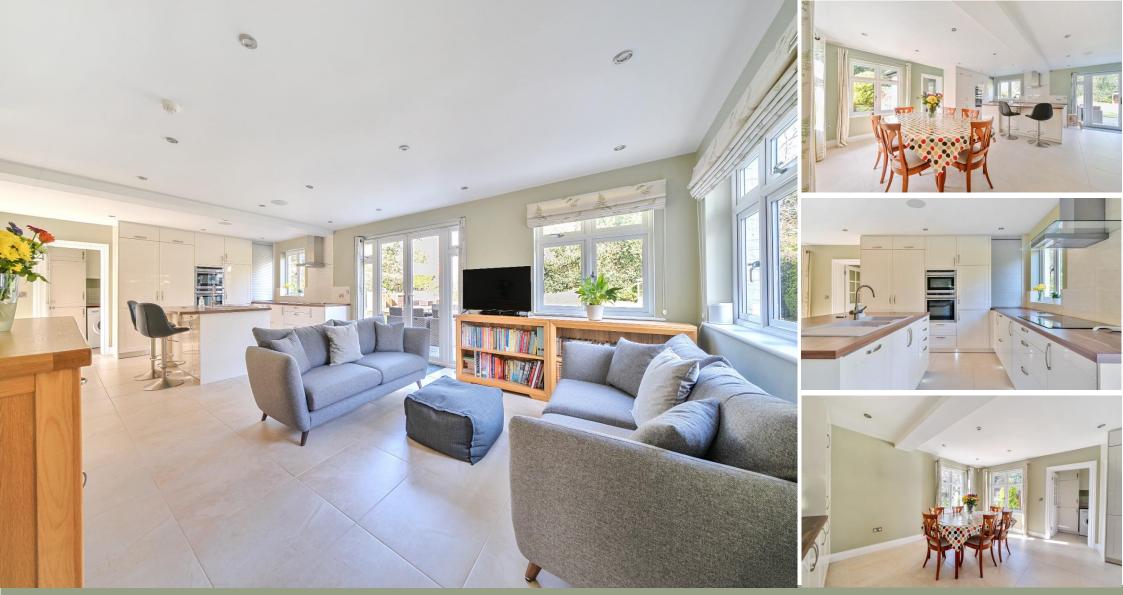

The beautifully designed interior includes five spacious double bedrooms, with the principal suite benefiting from a dressing room and a luxurious ensuite bathroom. A guest bedroom also features an en-suite shower room, while the remaining bedrooms are well-served by the family bathroom. The heart of the home is an impressive open-plan kitchen, dining, and family room that spans the entire rear of the property, creating a stunning space for both everyday living and entertaining. Complementing the open-plan design, the property also boasts three additional reception rooms, offering versatility for formal entertaining, a home office, or relaxation. A utility room and a downstairs cloakroom add further convenience.

## **ACCOMMODATION & SPECIFICATION**

- Stunning detached double fronted period residence
- ❖ Five generous double bedrooms, including a luxurious principal suite with a dressing room and en-suite
- Exceptional open-plan living with a striking kitchen/dining/family room opening onto a large patio and garden
- Versatile reception spaces with three additional reception rooms
- Well-appointed bathrooms
- Utility room and a convenient downstairs cloakroom
- ❖ A secluded and mature garden backing onto picturesque woodland, offering peace and privacy
- Detached larger than average garage with automated door provides secure parking and extra storage space
- Within walking distance of local amenities, highly regarded schools, and excellent transport links
- ❖ A perfect blend of period charm and contemporary living, creating a truly exceptional home