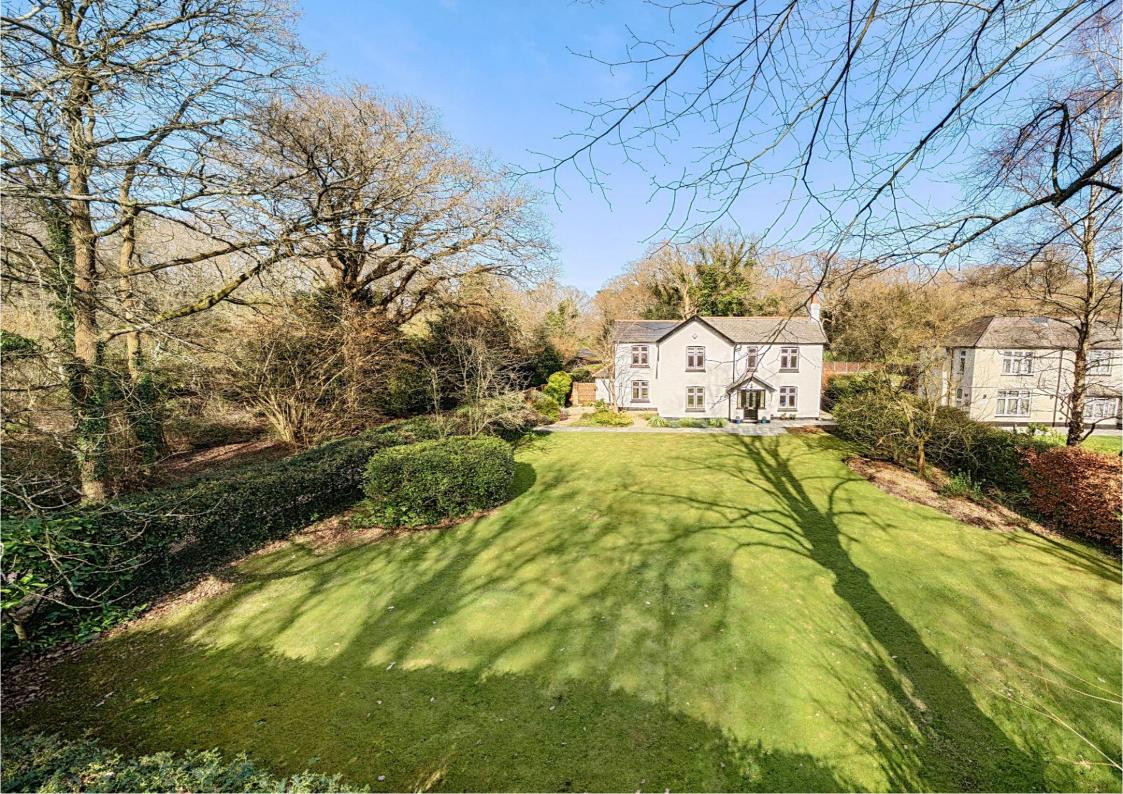

## Elegant Detached Period Residence with Contemporary Interiors & Woodland Backdrop

This exceptional detached double-fronted period residence seamlessly blends character features with contemporary open-plan living, offering a perfect balance of charm and modern comfort. Backing onto picturesque woodland, the property enjoys a tranquil setting while being conveniently located within walking distance of local amenities and schools.

Outside, the mature and secluded garden provides a peaceful retreat, perfect for outdoor enjoyment. A detached larger than average garage with automated door offers additional storage and parking. This remarkable home combines elegance, space, and a desirable location, making it a truly special offering.