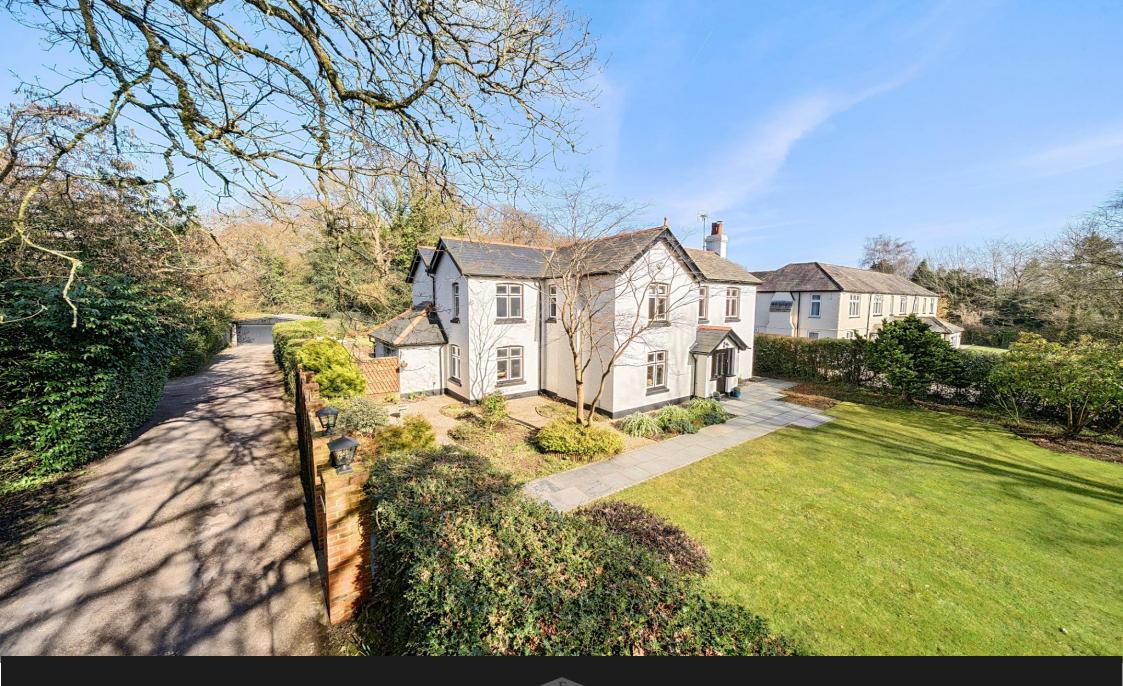

## Elegant Detached Period Residence with Contemporary Interiors & Woodland Backdrop

This exceptional detached double-fronted period residence seamlessly blends character features with contemporary open-plan living, offering a perfect balance of charm and modern comfort. Backing onto picturesque woodland, the property enjoys a tranquil setting while being conveniently located within walking distance of local amenities and schools.

Outside, the mature and secluded garden provides a peaceful retreat, perfect for outdoor enjoyment. A detached larger than average garage with automated door offers additional storage and parking. This remarkable home combines elegance, space, and a desirable location, making it a truly special offering.

## **ACCOMMODATION & SPECIFICATION**

- Stunning detached double fronted period residence
- ❖ Five generous double bedrooms, including a luxurious principal suite with a dressing room and en-suite
- Exceptional open-plan living with a striking kitchen/dining/family room opening onto a large patio and garden
- Versatile reception spaces with three additional reception rooms
- Well-appointed bathrooms
- Utility room and a convenient downstairs cloakroom
- ❖ A secluded and mature garden backing onto picturesque woodland, offering peace and privacy
- Detached larger than average garage with automated door provides secure parking and extra storage space
- Within walking distance of local amenities, highly regarded schools, and excellent transport links
- ❖ A perfect blend of period charm and contemporary living, creating a truly exceptional home