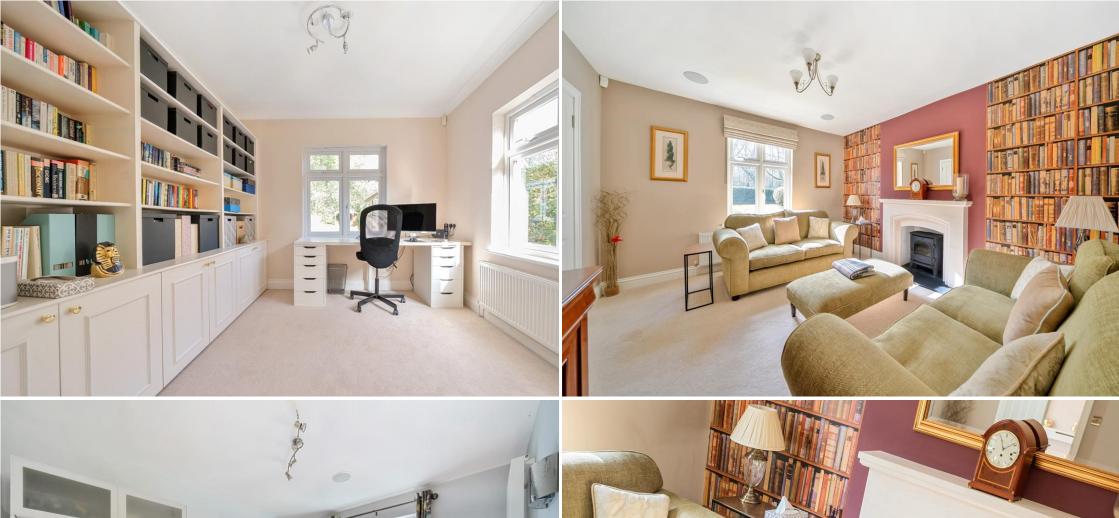

The beautifully designed interior includes five spacious double bedrooms, with the principal suite benefiting from a dressing room and a luxurious ensuite bathroom. A guest bedroom also features an en-suite shower room, while the remaining bedrooms are well-served by the family bathroom. The heart of the home is an impressive open-plan kitchen, dining, and family room that spans the entire rear of the property, creating a stunning space for both everyday living and entertaining. Complementing the open-plan design, the property also boasts three additional reception rooms, offering versatility for formal entertaining, a home office, or relaxation. A utility room and a downstairs cloakroom add further convenience.