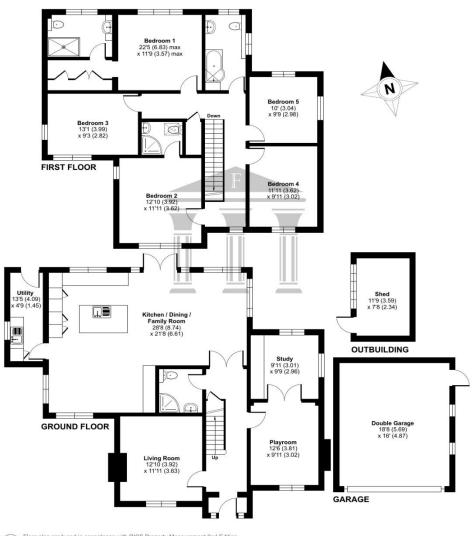

## Limecroft Road, Knaphill, Woking, GU21

Approximate Area = 2244 sq ft / 208.4 sq m
Garage = 298 sq ft / 27.6 sq m
Outbuilding = 90 sq ft / 8.3 sq m
Total = 2632 sq ft / 244.3 sq m
For identification only - Not to scale

Floor plan produced in accordance with RICS Property Measurement 2nd Edition, Incorporating International Property Measurement Standards (IPMS2 Residential). © nichecom 2025. Produced for Foundations Independent Estate A