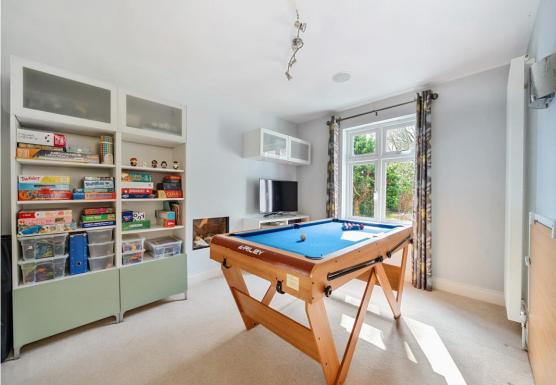

The beautifully designed interior includes five spacious double bedrooms, with the principal suite benefiting from a dressing room and a luxurious ensuite bathroom. A guest bedroom also features an en-suite shower room, while the remaining bedrooms are well-served by the family bathroom. The heart of the home is an impressive open-plan kitchen, dining, and family room that spans the entire rear of the property, creating a stunning space for both everyday living and entertaining. Complementing the open-plan design, the property also boasts three additional reception rooms, offering versatility for formal entertaining, a home office, or relaxation. A utility room and a downstairs cloakroom add further convenience.