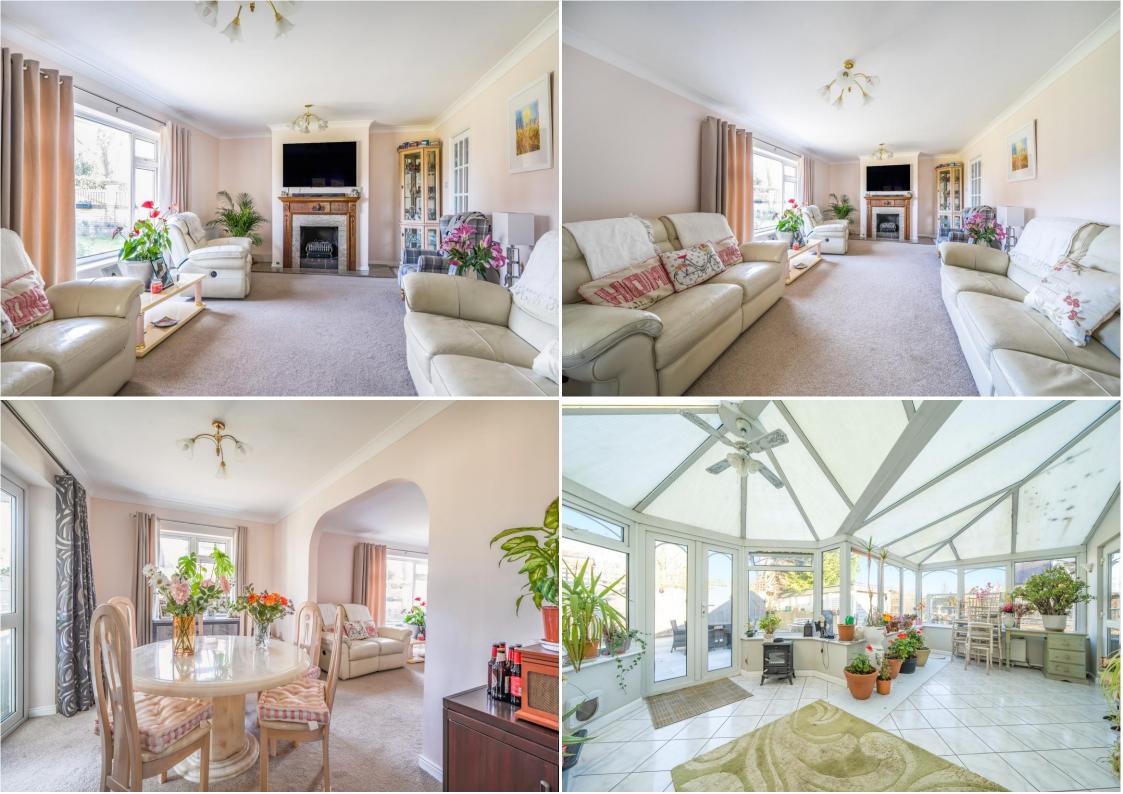

The property is beautifully presented throughout, featuring a well-appointed kitchen/breakfast room, two generously sized reception rooms, a bright conservatory, and a practical utility room. The accommodation further includes three spacious double bedrooms, with the principal bedroom benefiting from an en-suite bathroom. A separate family bathroom serves the remaining two bedrooms, ensuring comfort and convenience for all residents.

## **ACCOMMODATION & SPECIFICATION**

- Rarely available detached bungalow set on a substantial plot
- Versatile opportunity for both residential living and commercial use
- Beautifully presented interior with a well-appointed kitchen/breakfast room
- Two spacious reception rooms, a bright conservatory, and a practical utility room
- Three generously sized double bedrooms, including a principal bedroom with an en-suite
- Horseshoe driveway providing ample off-street parking, leading to a detached garage
- ✤ Low-maintenance private garden, ideal for relaxation
- Commercial yard with separate access, featuring two outbuildings and extensive parking