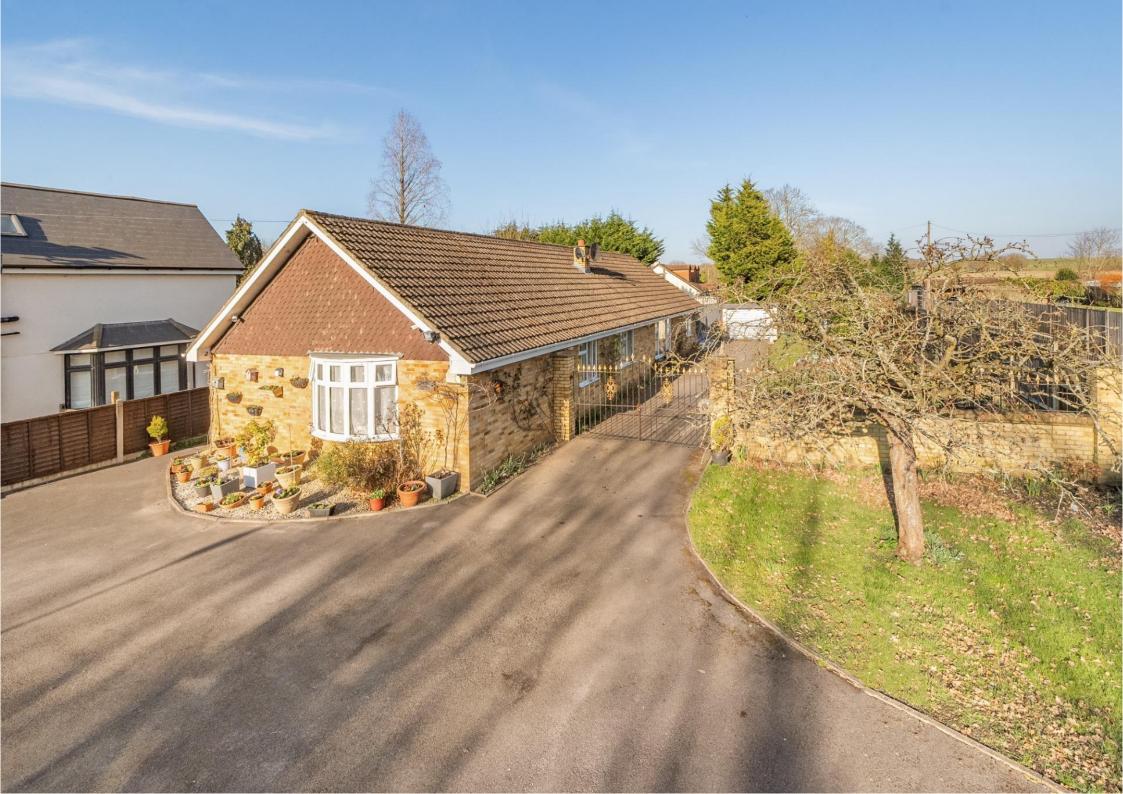

## THORPE Ten Acre Lane, Thorpe, Egham, Surrey, TW20 8SJ

Exceptional Detached Bungalow on a Substantial Plot with Commercial Potential

This rarely available detached bungalow is set on a substantial plot, offering both an exceptional residential home and a versatile commercial opportunity.

Externally, the bungalow enjoys a horseshoe driveway providing ample offstreet parking, leading to a detached garage. The low-maintenance garden offers a private outdoor space, ideal for relaxation. In addition to the main residence, the property includes a commercial yard with separate access. This area comprises two outbuildings and extensive parking, making it well-suited for a variety of business or storage purposes. This unique offering presents a rare blend of comfortable living and commercial potential.