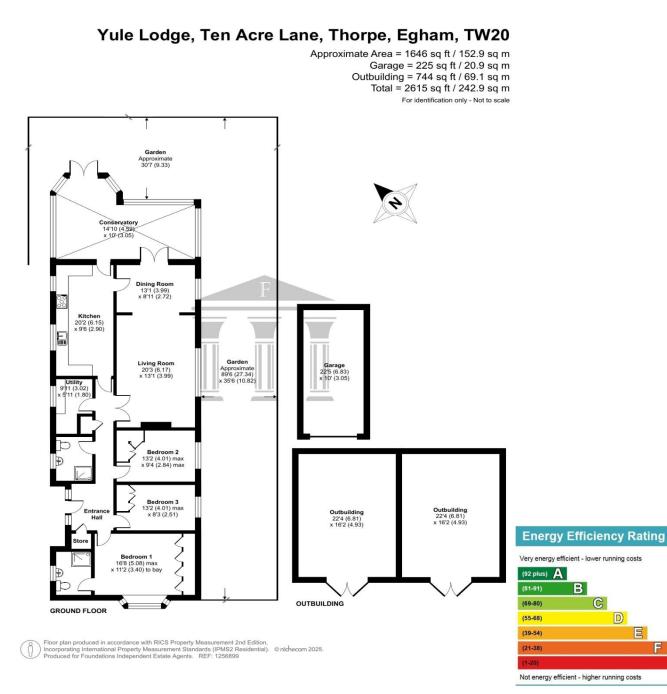

The property is beautifully presented throughout, featuring a well-appointed kitchen/breakfast room, two generously sized reception rooms, a bright conservatory, and a practical utility room. The accommodation further includes three spacious double bedrooms, with the principal bedroom benefiting from an en-suite bathroom. A separate family bathroom serves the remaining two bedrooms, ensuring comfort and convenience for all residents.

Externally, the bungalow enjoys a horseshoe driveway providing ample offstreet parking, leading to a detached garage. The low-maintenance garden offers a private outdoor space, ideal for relaxation. In addition to the main residence, the property includes a commercial yard with separate access. This area comprises two outbuildings and extensive parking, making it well-suited for a variety of business or storage purposes. This unique offering presents a rare blend of comfortable living and commercial potential.

## **ACCOMMODATION & SPECIFICATION**

- Rarely available detached bungalow set on a substantial plot
- Versatile opportunity for both residential living and commercial use
- Beautifully presented interior with a well-appointed kitchen/breakfast room
- Two spacious reception rooms, a bright conservatory, and a practical utility room
- Three generously sized double bedrooms, including a principal bedroom with an en-suite
- Horseshoe driveway providing ample off-street parking, leading to a detached garage
- ✤ Low-maintenance private garden, ideal for relaxation
- Commercial yard with separate access, featuring two outbuildings and extensive parking