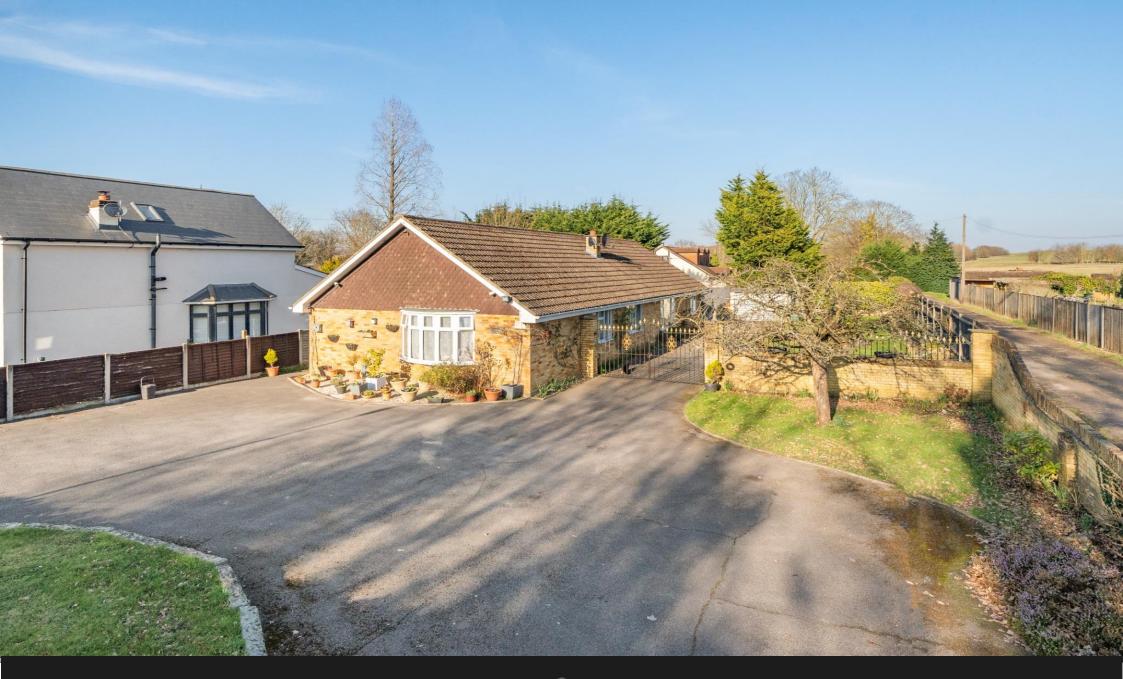

## THORPE Ten Acre Lane, Thorpe, Egham, Surrey, TW20 8SJ

Exceptional Detached Bungalow on a Substantial Plot with Commercial Potential

This rarely available detached bungalow is set on a substantial plot, offering both an exceptional residential home and a versatile commercial opportunity.

Externally, the bungalow enjoys a horseshoe driveway providing ample offstreet parking, leading to a detached garage. The low-maintenance garden offers a private outdoor space, ideal for relaxation. In addition to the main residence, the property includes a commercial yard with separate access. This area comprises two outbuildings and extensive parking, making it well-suited for a variety of business or storage purposes. This unique offering presents a rare blend of comfortable living and commercial potential.

## **ACCOMMODATION & SPECIFICATION**

- Rarely available detached bungalow set on a substantial plot
- Versatile opportunity for both residential living and commercial use
- Beautifully presented interior with a well-appointed kitchen/breakfast room
- Two spacious reception rooms, a bright conservatory, and a practical utility room
- Three generously sized double bedrooms, including a principal bedroom with an en-suite
- Horseshoe driveway providing ample off-street parking, leading to a detached garage
- ✤ Low-maintenance private garden, ideal for relaxation
- Commercial yard with separate access, featuring two outbuildings and extensive parking