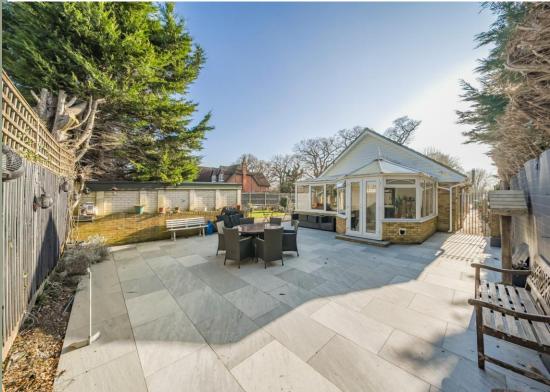

Externally, the bungalow enjoys a horseshoe driveway providing ample offstreet parking, leading to a detached garage. The low-maintenance garden offers a private outdoor space, ideal for relaxation. In addition to the main residence, the property includes a commercial yard with separate access. This area comprises two outbuildings and extensive parking, making it well-suited for a variety of business or storage purposes. This unique offering presents a rare blend of comfortable living and commercial potential.