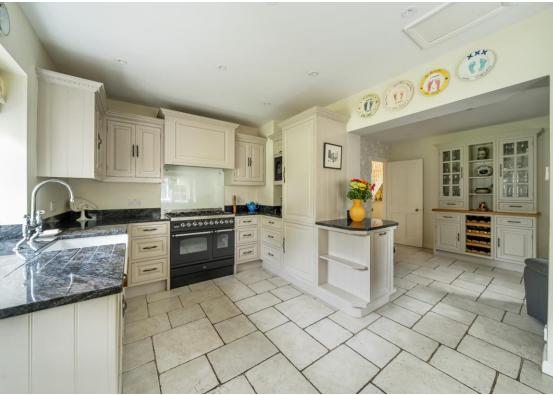

The ground floor offers an inviting open-plan kitchen/breakfast room, perfect for family gatherings. A spacious living room overlooking the well-maintained gardens, creating a peaceful and serene atmosphere, while two additional reception rooms provide versatile space.

## **ACCOMMODATION & SPECIFICATION**

- ❖ Detached Double Fronted Family Residence
- ❖ Open Plan Kitchen/Breakfast Room
- **❖** Three Distinct Reception Rooms
- Four Bedrooms
- ❖ Spacious En-Suite To The Principal Bedroom
- ❖ Picturesque Village Green Views
- Beautifully Landscaped Gardens
- Detached Double Garage
- Within Walking Distance Of Brookwood Station
- In Need Of Minor Modernisation
- ❖ Offered With NO ONWARD CHAIN