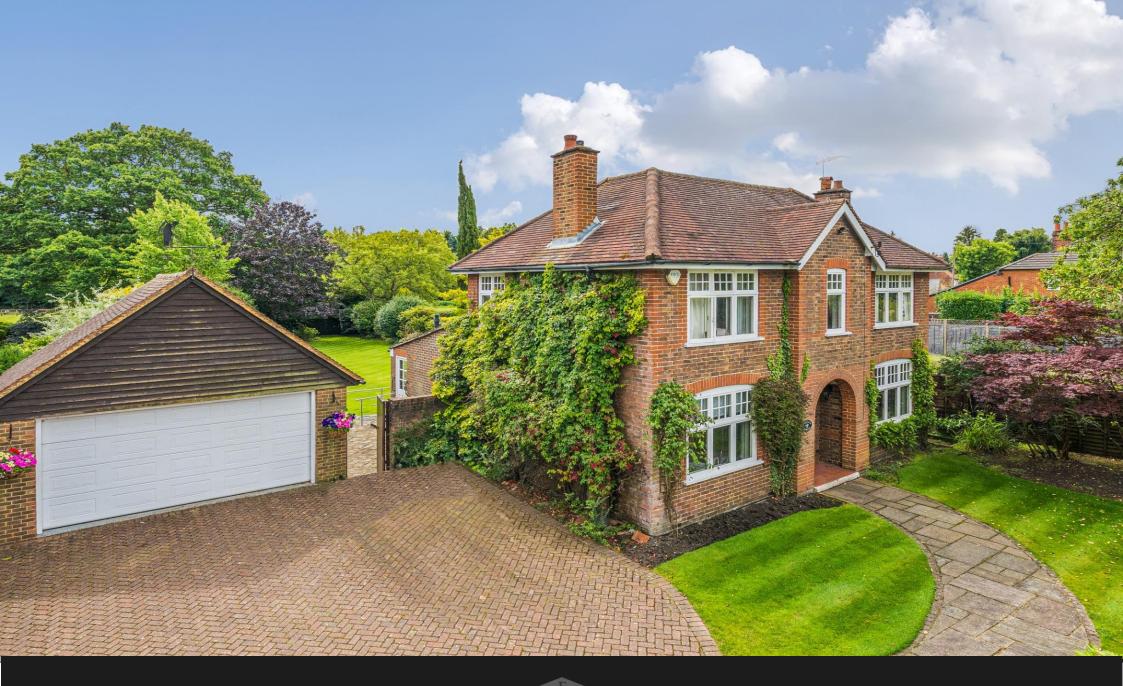

## **PIRBRIGHT**

The Green, Pirbright, Woking, Surrey, GU24 0JT

Charming Double-Fronted Residence with Scenic
Village Green Views – An Exceptional Opportunity with
Boundless Potential.

This rarely available, charming double-fronted detached family residence presents a unique opportunity to own a home overlooking a picturesque village green. While the property requires minor modernisation, its potential is evident throughout.

The outdoor space is a standout feature, with a large, beautifully landscaped rear garden offering a high degree of seclusion and privacy, ideal for outdoor entertaining or simply enjoying a quiet moment. The front of the property provides a driveway with off-street parking for numerous cars, leading to a detached double garage. With fabulous views over the village green and the convenience of being within walking distance to Brookwood Station, this property is both a rare find and an excellent investment opportunity, made even more attractive by being offered to the market with NO ONWARD CHAIN.

## **ACCOMMODATION & SPECIFICATION**

- ❖ Detached Double Fronted Family Residence
- ❖ Open Plan Kitchen/Breakfast Room
- **❖** Three Distinct Reception Rooms
- Four Bedrooms
- ❖ Spacious En-Suite To The Principal Bedroom
- ❖ Picturesque Village Green Views
- Beautifully Landscaped Gardens
- Detached Double Garage
- Within Walking Distance Of Brookwood Station
- In Need Of Minor Modernisation
- ❖ Offered With NO ONWARD CHAIN