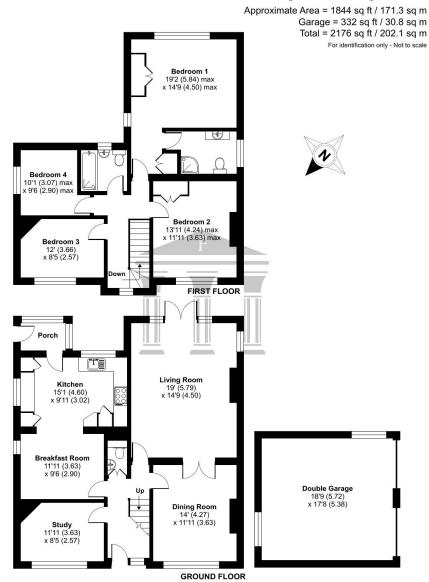

## The Green, Pirbright, Woking, GU24

Floor plan produced in accordance with RICS Property Measurement Standards incorporating International Property Measurement Standards (IPMSZ Residential). @nchecom 2024. Produced for Foundations Independent Estate Agents. REF: 1175561