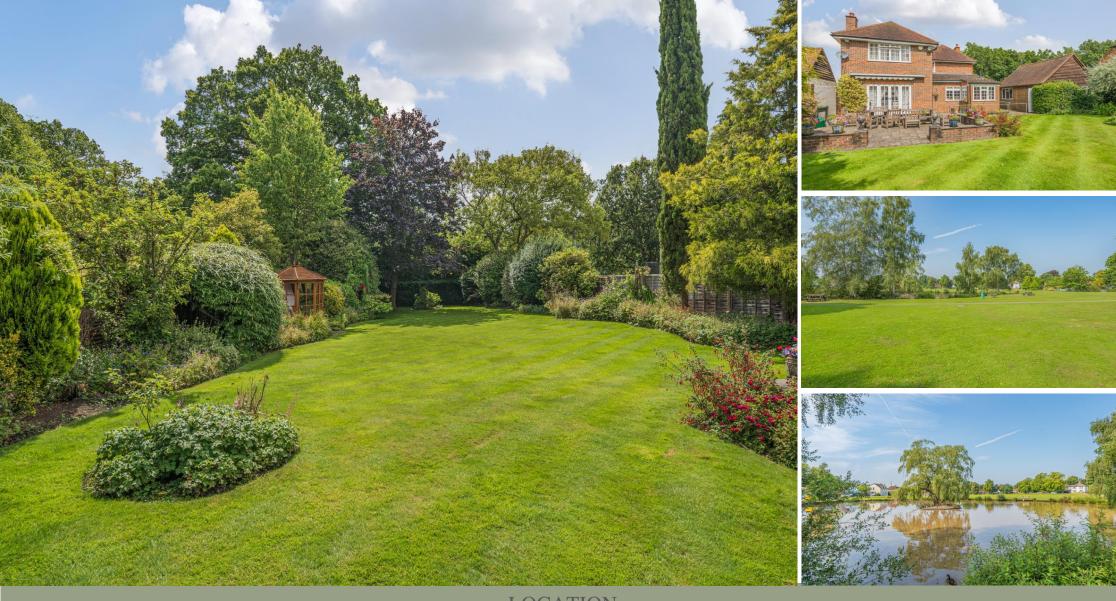

The outdoor space is a standout feature, with a large, beautifully landscaped rear garden offering a high degree of seclusion and privacy, ideal for outdoor entertaining or simply enjoying a quiet moment. The front of the property provides a driveway with off-street parking for numerous cars, leading to a detached double garage. With fabulous views over the village green and the convenience of being within walking distance to Brookwood Station, this property is both a rare find and an excellent investment opportunity, made even more attractive by being offered to the market with NO ONWARD CHAIN.

## LOCATION

Nestled on the outskirts of both Woking and Guildford, the picturesque village of Pirbright exudes character and charm. This tranquil rural haven features an excellent range of state and independent schools, charming local shops facing the village green with its cricket ground, and numerous local pubs. Ideally situated, Pirbright is approximately 1.5 miles from Brookwood station, providing links to Waterloo within 35 minutes, and is just 6 miles from Woking and 7 miles from Guildford. The surrounding countryside is perfect for walking, cycling, and riding, with West Hill, Woking, Worplesdon, and Chobham Golf Courses all nearby. For tennis enthusiasts, Pirbright Tennis Club and the renowned Woking Lawn Tennis and Croquet Club in Hook Heath are conveniently close. Additionally, the village offers several equestrian facilities, including the Stanley Hill Equestrian Centre, enhancing its appeal as a delightful rural retreat.