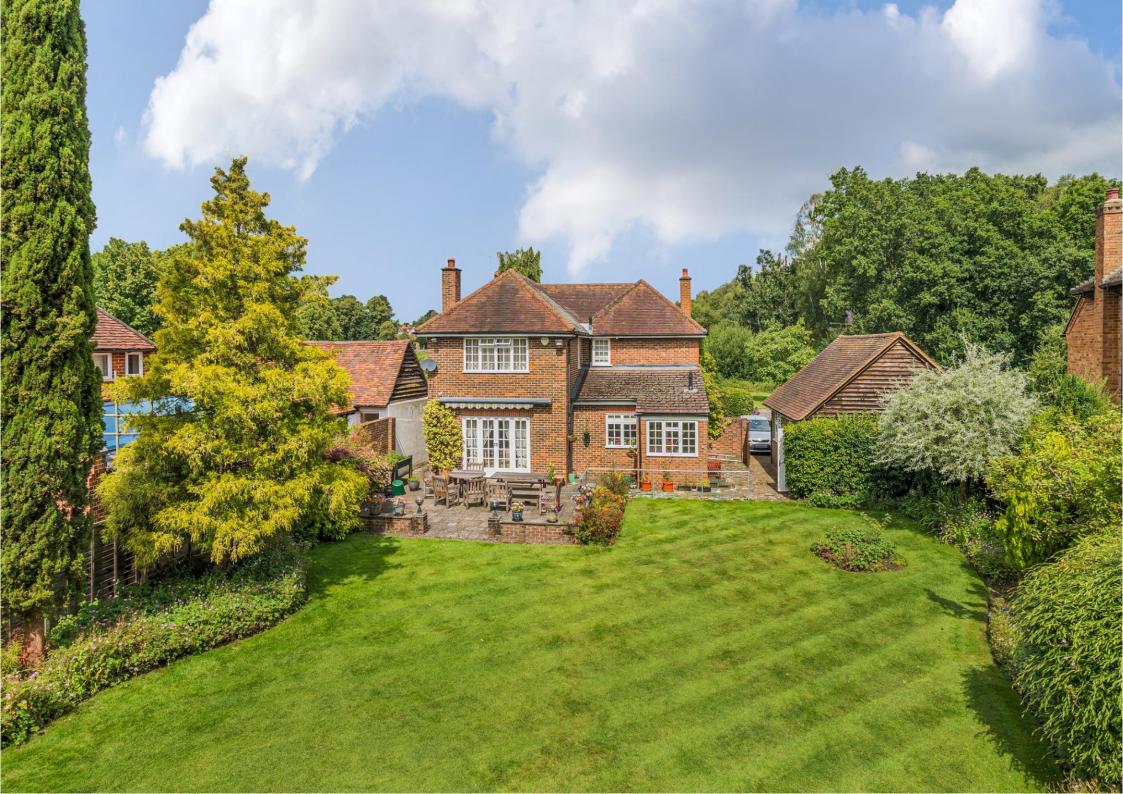

## **PIRBRIGHT**

The Green, Pirbright, Woking, Surrey, GU24 0JT

Charming Double-Fronted Residence with Scenic
Village Green Views – An Exceptional Opportunity with
Boundless Potential.

This rarely available, charming double-fronted detached family residence presents a unique opportunity to own a home overlooking a picturesque village green. While the property requires minor modernisation, its potential is evident throughout.

The outdoor space is a standout feature, with a large, beautifully landscaped rear garden offering a high degree of seclusion and privacy, ideal for outdoor entertaining or simply enjoying a quiet moment. The front of the property provides a driveway with off-street parking for numerous cars, leading to a detached double garage. With fabulous views over the village green and the convenience of being within walking distance to Brookwood Station, this property is both a rare find and an excellent investment opportunity, made even more attractive by being offered to the market with NO ONWARD CHAIN.