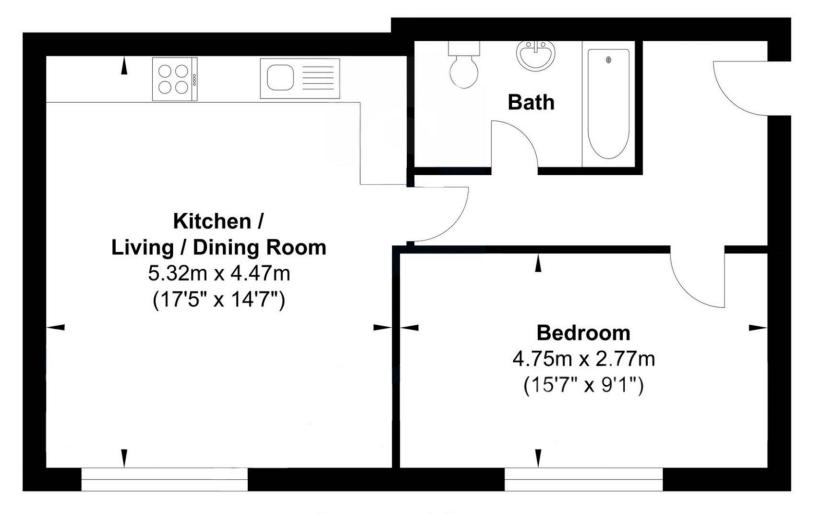

## **Second Floor**

Gross Internal Floor Area: 51.3 m2 ... 552 ft2

Whilst every attempt has been made to ensure the accuracy of the floor plan contained here, measurements of doors, windows, rooms and any other items are approximate and no responsibility is taken for any error, omission, or mis-statement. This plan is for illustrative purposes only and should be used as such by any prospective purchaser. The services, systems and appliances shown have not been tested and no guarantee as to their operability or efficiency can be given.