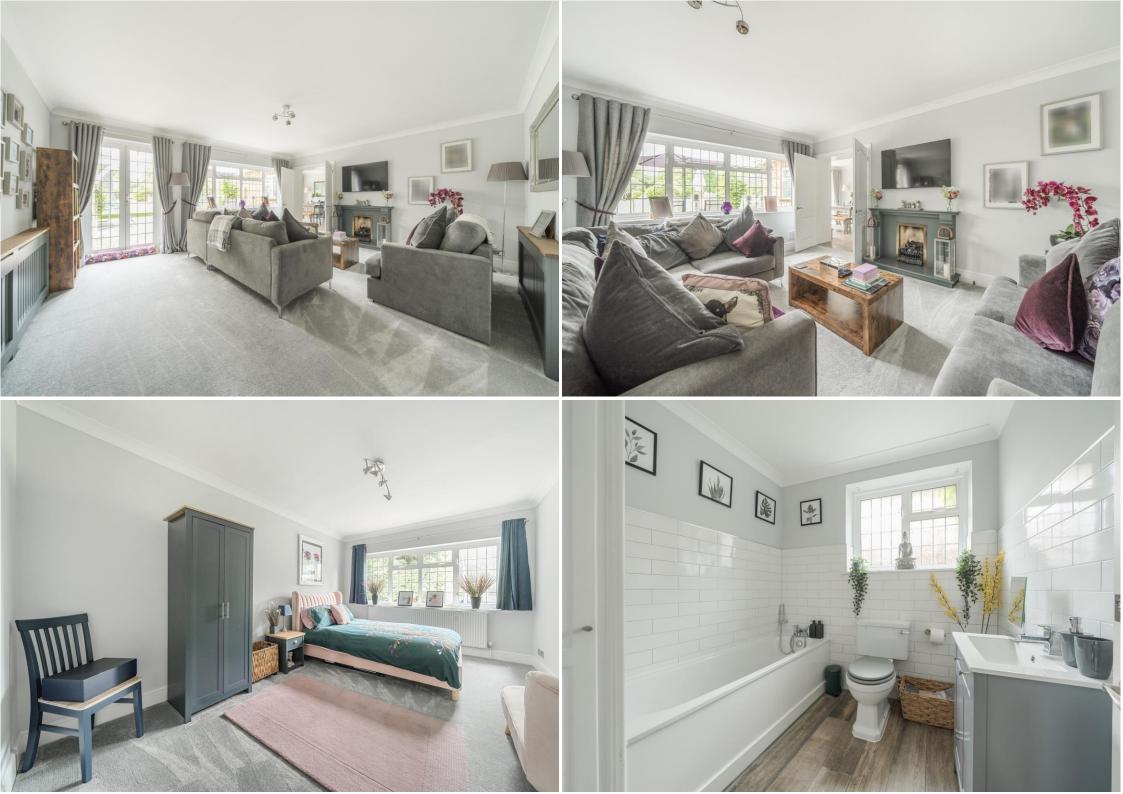

As you step through the front door, an impressive entrance hall welcomes you, setting the tone for the rest of the property. The heart of the home is the well-appointed open-plan kitchen/dining area, featuring bi-folding doors that open to the beautiful rear garden, perfect for indoor-outdoor living. A large utility room, a spacious living room, a separate study, and a family room or optional fifth bedroom complete the ground floor's living spaces, ensuring ample room for family and guests.

The ground floor also houses two generous bedrooms, including the principal suite with an en-suite shower room for added privacy and convenience. A well-equipped ground floor bathroom serves the second bedroom and guests. Ascending the staircase, you will find two additional large bedrooms on the first floor, each with fitted wardrobes that offer ample storage solutions. A tastefully designed shower room serves these upstairs bedrooms, providing a comfortable and functional layout for family living.

## ACCOMMODATION & SPECIFICATION

- Spacious Detached Residence
- Four/Five Versatile Bedrooms
- Modern Open Plan Kitchen/Dining Room
- Living Room
- Family Room /Bedroom 5
- Three Well Appointed Bathrooms
- Expansive 0.63 Of An Acre Plot
- Detached Double Garage