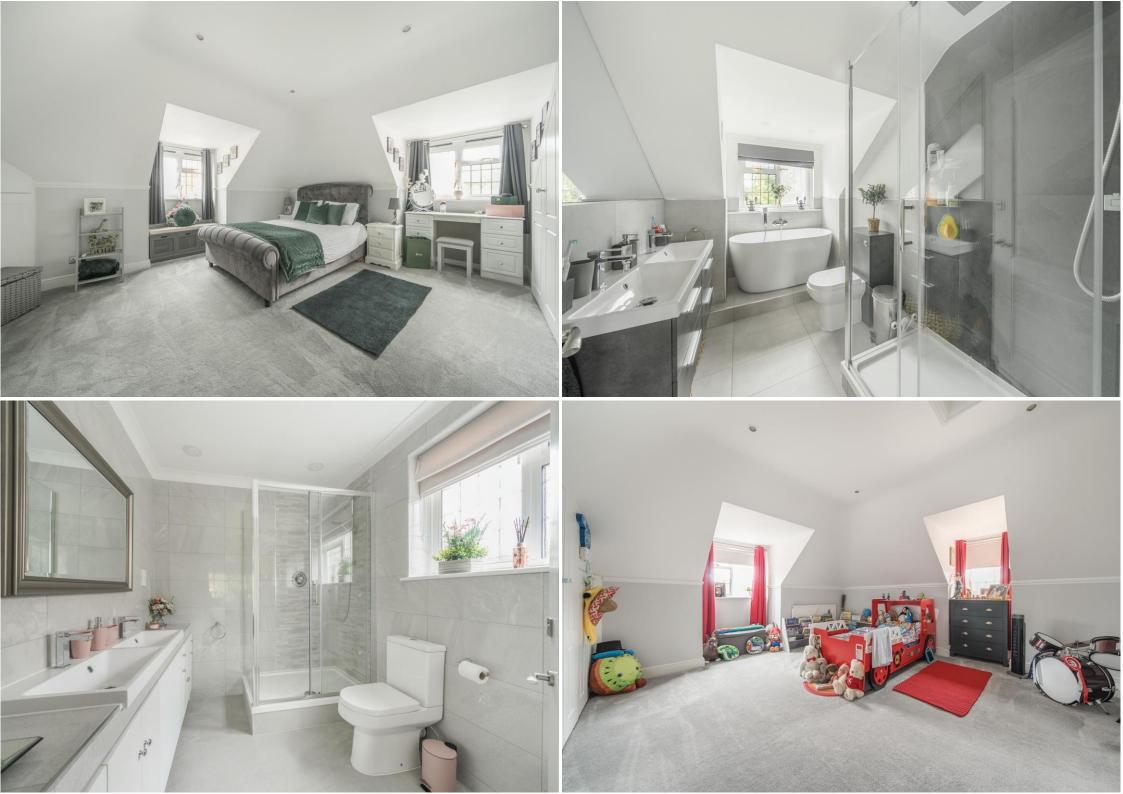

The ground floor also houses two generous bedrooms, including the principal suite with an en-suite shower room for added privacy and convenience. A well-equipped ground floor bathroom serves the second bedroom and guests. Ascending the staircase, you will find two additional large bedrooms on the first floor, each with fitted wardrobes that offer ample storage solutions. A tastefully designed shower room serves these upstairs bedrooms, providing a comfortable and functional layout for family living.