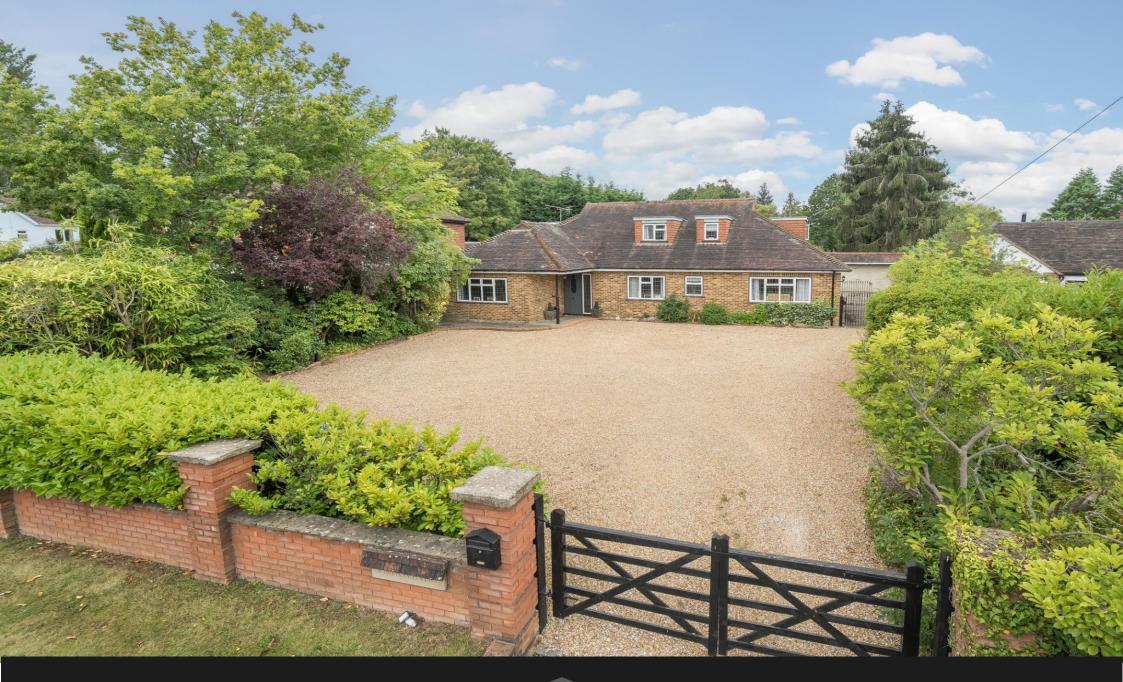

## CHOBHAM Guildford Road, Chobham, Woking, Surrey, GU24

Set on a spacious 0.63-acre plot is this versatile four to five-bedroom detached residence.

Nestled on an expansive plot of approximately 0.63 acres, this detached residence offers the perfect blend of space, comfort, and versatility. Boasting four to five bedrooms, this home is designed to accommodate a variety of lifestyles.

Outside, the property continues to impress with a stunning garden mainly laid to lawn, bordered by an array of flowers and shrubs that create a picturesque and tranquil setting. The front of the property features a spacious driveway, offering ample off-road parking and leading to a detached double garage. Situated close to the charming Chobham Village, this residence combines rural tranquillity with convenient access to local amenities, making it an ideal home for those seeking both serenity and convenience.

## ACCOMMODATION & SPECIFICATION

- Spacious Detached Residence
- Four/Five Versatile Bedrooms
- Modern Open Plan Kitchen/Dining Room
- Living Room
- Family Room /Bedroom 5
- Three Well Appointed Bathrooms
- Expansive 0.63 Of An Acre Plot
- Detached Double Garage