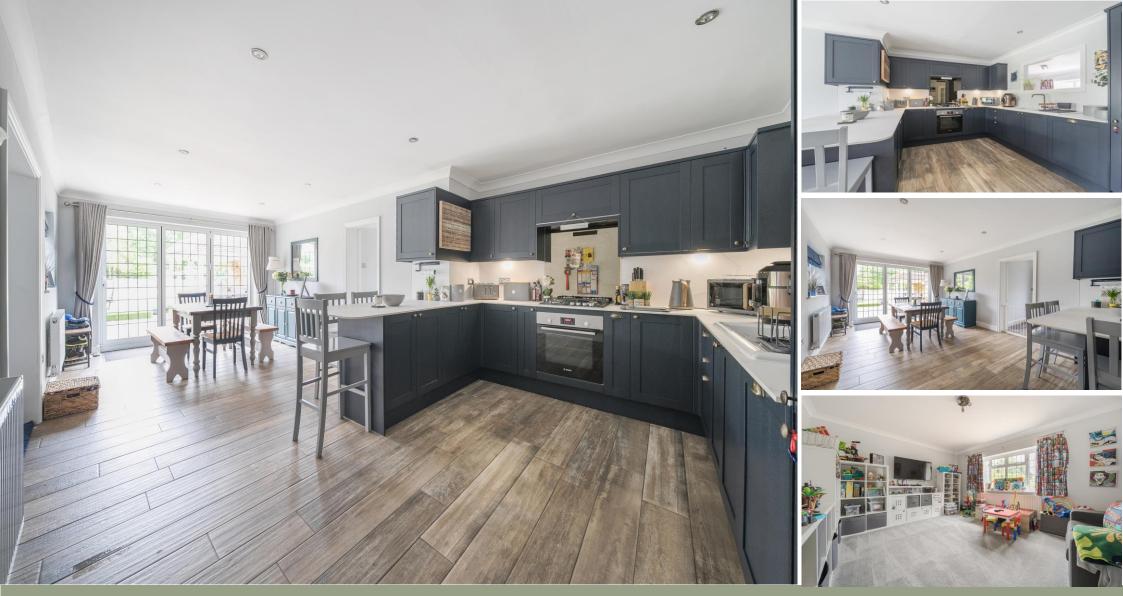

As you step through the front door, an impressive entrance hall welcomes you, setting the tone for the rest of the property. The heart of the home is the well-appointed open-plan kitchen/dining area, featuring bi-folding doors that open to the beautiful rear garden, perfect for indoor-outdoor living. A large utility room, a spacious living room, a separate study, and a family room or optional fifth bedroom complete the ground floor's living spaces, ensuring ample room for family and guests.

## ACCOMMODATION & SPECIFICATION

- Spacious Detached Residence
- Four/Five Versatile Bedrooms
- Modern Open Plan Kitchen/Dining Room
- Living Room
- Family Room /Bedroom 5
- Three Well Appointed Bathrooms
- Expansive 0.63 Of An Acre Plot
- Detached Double Garage