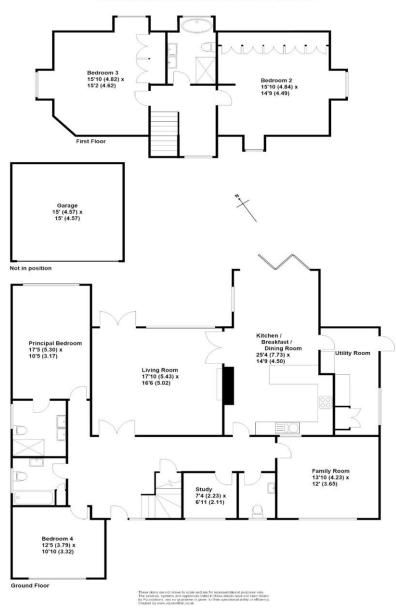

As you step through the front door, an impressive entrance hall welcomes you, setting the tone for the rest of the property. The heart of the home is the well-appointed open-plan kitchen/dining area, featuring bi-folding doors that open to the beautiful rear garden, perfect for indoor-outdoor living. A large utility room, a spacious living room, a separate study, and a family room or optional fifth bedroom complete the ground floor's living spaces, ensuring ample room for family and guests.

The ground floor also houses two generous bedrooms, including the principal suite with an en-suite shower room for added privacy and convenience. A well-equipped ground floor bathroom serves the second bedroom and guests. Ascending the staircase, you will find two additional large bedrooms on the first floor, each with fitted wardrobes that offer ample storage solutions. A tastefully designed shower room serves these upstairs bedrooms, providing a comfortable and functional layout for family living.

Guildford Road, Chobham Approximate gross internal floor area 2344 sq/ft - 217.7 m/sq

69-71 Commercial Way, Woking, Surrey, GU21 6HN 01483 770800

www.foundationsofwoking.com

We confirm that these particulars of sale have been prepared as a general guide only and we have not carried out a detailed survey or tested the specified services equipment and appliances. Room sizes should not be relied upon when ordering carpets, curtains or other furnishings. Photographs are reproduced for general information and it must not be inferred that any item shown is included for sale with the property.