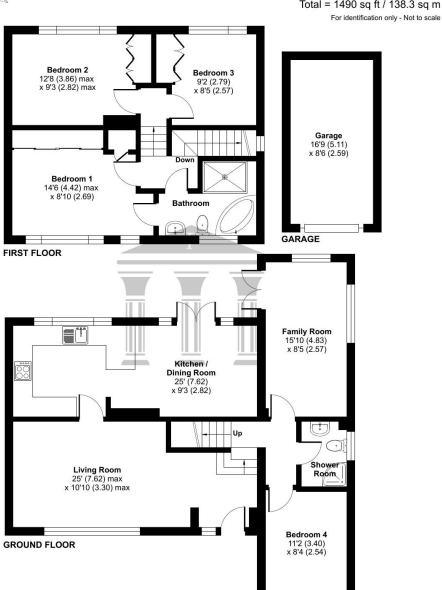

## St. Johns Rise, St Johns, Woking, GU21

Approximate Area = 1347 sq ft / 125.1 sq m Garage = 143 sq ft / 13.2 sq m Total = 1490 sq ft / 138.3 sq m

The interior includes a spacious living room, a separate dining room with double opening French doors, and a well-appointed kitchen/breakfast room. Furthermore, four generously sized double bedrooms, including the principal bedroom with a convenient Jack & Jill bathroom and a modern shower room. The landscaped tiered rear garden, featuring composite decking, offers a serene outdoor retreat. At the front, a block-paved driveway provides ample off-street parking and leads to a garage, ensuring both convenience and security. This fine home perfectly combines elegant design, modern amenities, and an enviable location, making it an ideal choice for discerning buyers.