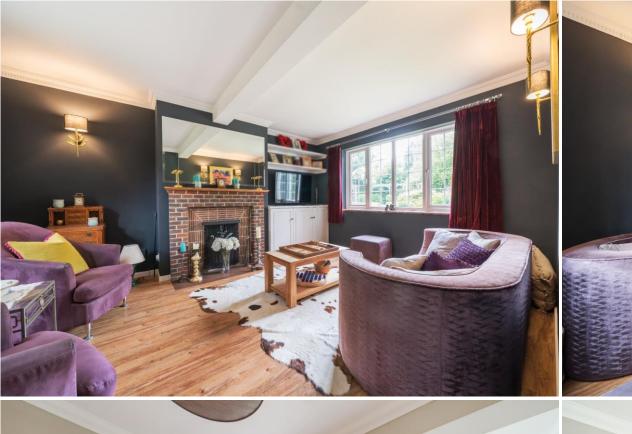

The accommodation includes an open plan kitchen/dining room, ideal for modern family living, which seamlessly transitions through sliding glass doors to a charming sitting room. The double aspect living room features a central fireplace, creating a cosy focal point for relaxation. Additional ground floor amenities include a study, utility room, and a convenient shower room, catering to the practical needs of a busy household.