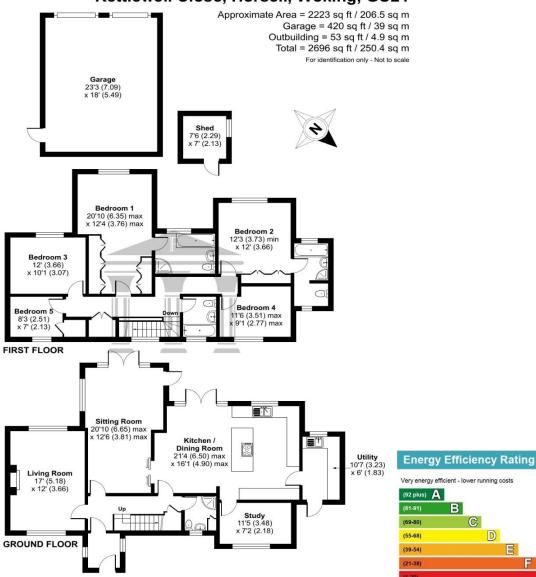

## Kettlewell Close, Horsell, Woking, GU21

Current Potential

70 76

G

D

Not energy efficient - higher running costs

Floor plan produced in accordance with RICS Property Measurement Standards incorporating International Property Measurement Standards (IPMSZ Residential). © nichecom 2024. Produced for Foundations Independent Estate Age