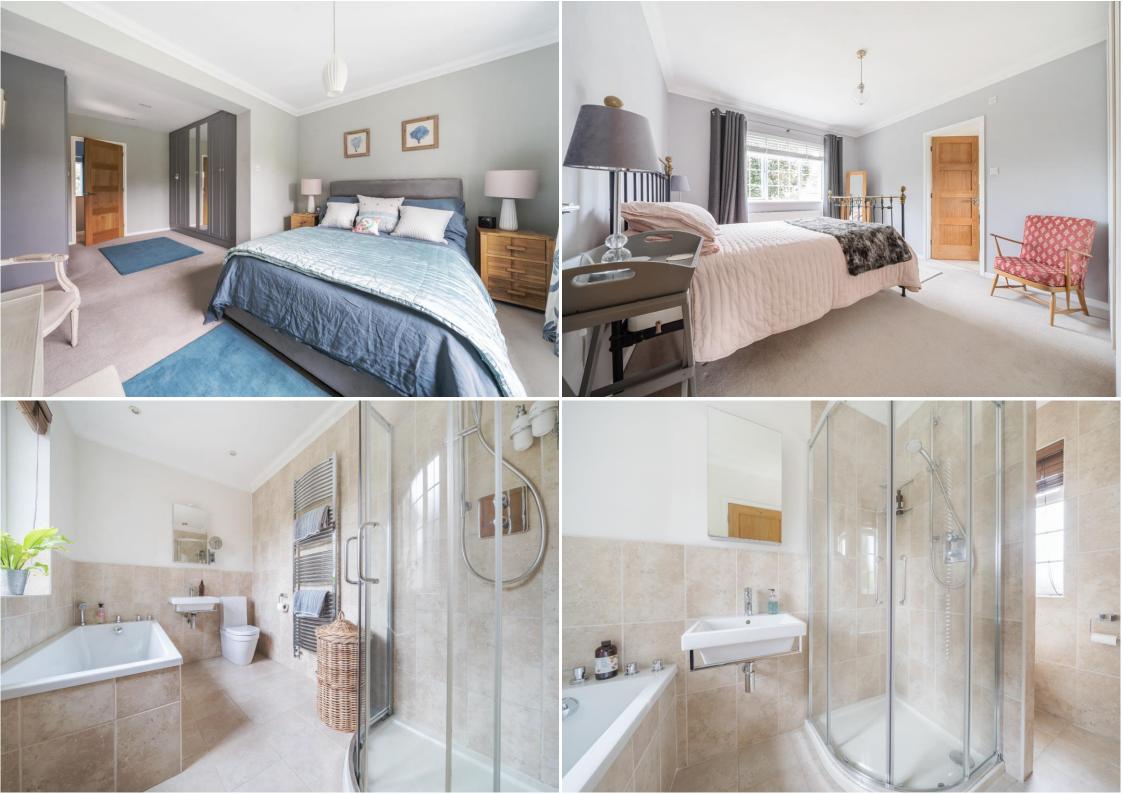

The accommodation includes an open plan kitchen/dining room, ideal for modern family living, which seamlessly transitions through sliding glass doors to a charming sitting room. The double aspect living room features a central fireplace, creating a cosy focal point for relaxation. Additional ground floor amenities include a study, utility room, and a convenient shower room, catering to the practical needs of a busy household.

Ascending the staircase, the principal bedroom impresses with a spacious dressing room and a luxurious en-suite bathroom, providing a private sanctuary. The guest bedroom also benefits from its own en-suite bathroom, ensuring comfort and privacy for visitors. Outside, the property is surrounded by mature grounds, offering a serene retreat and ample space for outdoor activities. A generous driveway provides ample parking, complemented by a double-width garage, making this home a perfect choice for families seeking a blend of elegance, space, and prime location.

## **ACCOMMODATION & SPECIFICATION**

- Detached Family Residence
- Open Plan Kitchen/Dining Room
- Three Separate Reception Rooms
- Five Spacious Bedrooms
- ❖ Four Well Appointed Bathrooms
- ❖ Beautifully Presented Throughout
- \* Mature Corner Plot Gardens
- ❖ Double Width Garage & Ample Off Road Parking
- Walking Distance Of Horsell Village & Woking Mainline Station