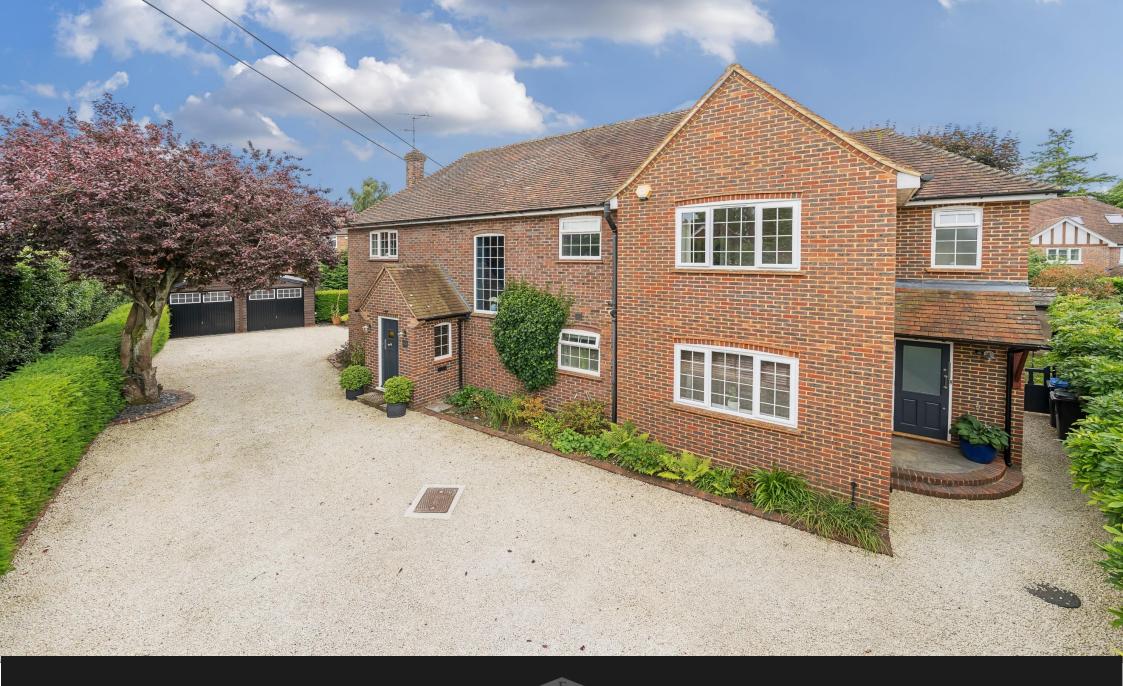

## HORSELL

Kettlewell Close, Horsell, Woking, Surrey, GU21

Impressive 5 bedroomed family residence, positioned within mature corner plot gardens, located at the end of a private drive.

We are delighted to present this impressive five-bedroom, four-bathroom detached family residence, nestled within superb corner plot gardens. Positioned at the end of a private drive, this property offers a perfect blend of tranquillity and convenience, being within walking distance of Horsell Village, Woking Town Centre, and the mainline station. The home is beautifully presented throughout, ensuring a warm and welcoming atmosphere from the moment you step inside.

Ascending the staircase, the principal bedroom impresses with a spacious dressing room and a luxurious en-suite bathroom, providing a private sanctuary. The guest bedroom also benefits from its own en-suite bathroom, ensuring comfort and privacy for visitors. Outside, the property is surrounded by mature grounds, offering a serene retreat and ample space for outdoor activities. A generous driveway provides ample parking, complemented by a double-width garage, making this home a perfect choice for families seeking a blend of elegance, space, and prime location.

## **ACCOMMODATION & SPECIFICATION**

- Detached Family Residence
- Open Plan Kitchen/Dining Room
- Three Separate Reception Rooms
- Five Spacious Bedrooms
- ❖ Four Well Appointed Bathrooms
- ❖ Beautifully Presented Throughout
- \* Mature Corner Plot Gardens
- ❖ Double Width Garage & Ample Off Road Parking
- Walking Distance Of Horsell Village & Woking Mainline Station