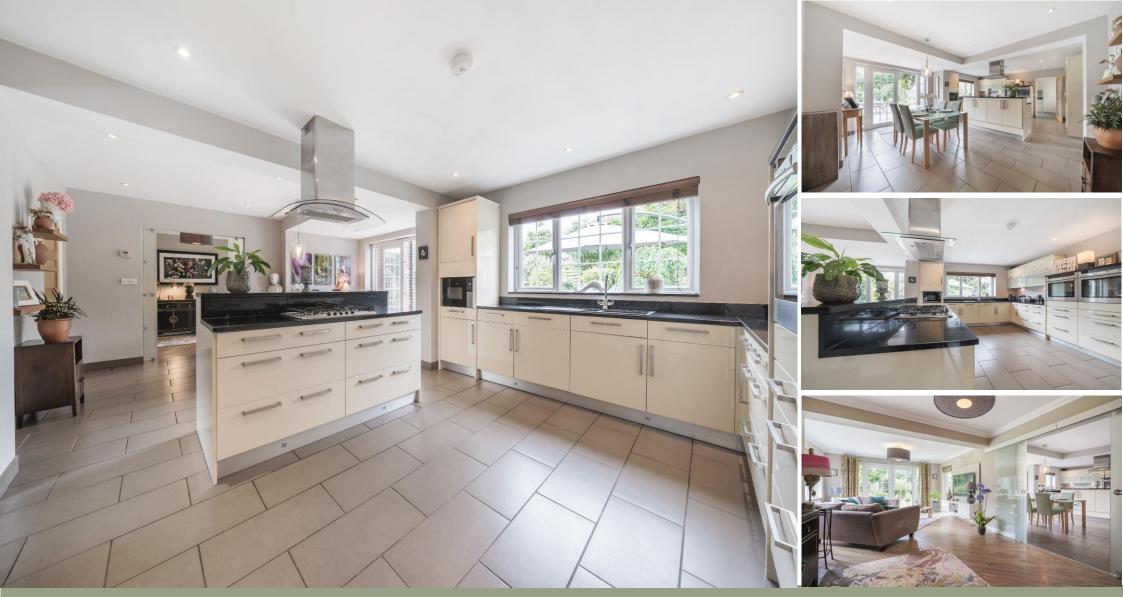

The accommodation includes an open plan kitchen/dining room, ideal for modern family living, which seamlessly transitions through sliding glass doors to a charming sitting room. The double aspect living room features a central fireplace, creating a cosy focal point for relaxation. Additional ground floor amenities include a study, utility room, and a convenient shower room, catering to the practical needs of a busy household.