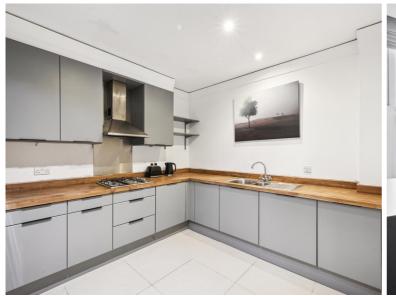

## Description

A spacious and well presented second floor apartment (with lift) in this portered development in the heart of Victoria.

The property consists of a primary bedroom with en-suite bathroom, two further double bedrooms, an additional bathroom, a reception/dining room and a fully fitted kitchen with breakfast area.

- 3 Double bedrooms
- 2 Bathrooms (1 en suite)
- Reception/Dining room
- Fully fitted kitchen with breakfast area
- Second floor
- Lift
- Porter
- Approx. 1,152 sq ft (107 sq m)
- EPC: C
- Council tax: Band H