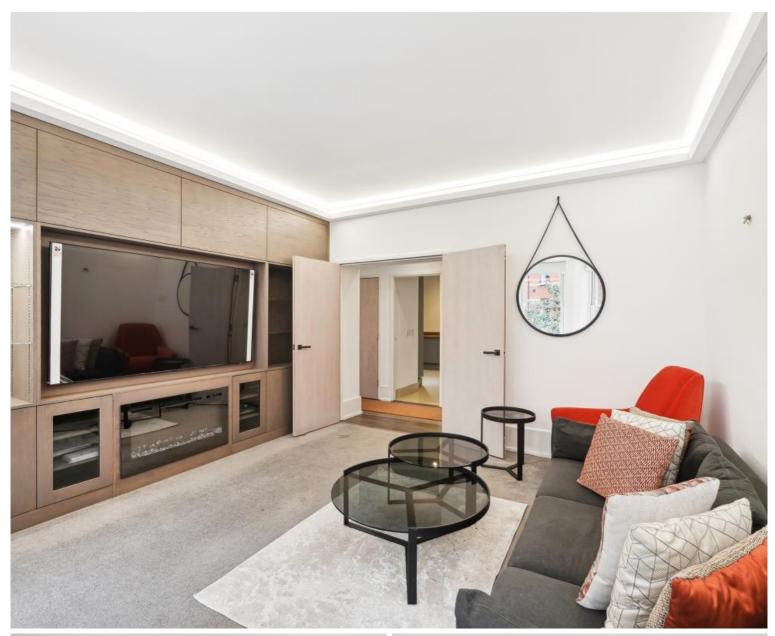

## Description

A spacious and well presented second floor apartment (with lift) in this portered development in the heart of Victoria.

The property consists of a primary bedroom with en-suite bathroom, two further double bedrooms, an additional bathroom, a reception/dining room and a fully fitted kitchen with breakfast area.

- 3 Double bedrooms
- 2 Bathrooms (1 en suite)
- Reception/Dining room
- Fully fitted kitchen with breakfast area
- Second floor
- Lift
- Porter
- Approx. 1,152 sq ft (107 sq m)
- EPC: C
- Council tax: Band H