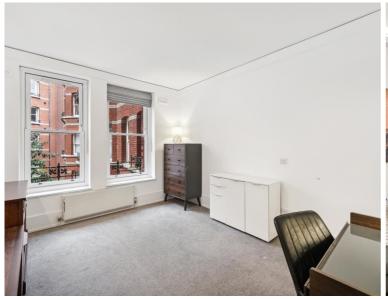

## Description

A spacious and well presented second floor apartment (with lift) in this portered development in the heart of Victoria.

The property consists of a primary bedroom with en-suite bathroom, two further double bedrooms, an additional bathroom, a reception/dining room and a fully fitted kitchen with breakfast area.

- 3 Double bedrooms
- 2 Bathrooms (1 en suite)
- Reception/Dining room
- Fully fitted kitchen with breakfast area
- Second floor
- Lift
- Porter
- Approx. 1,152 sq ft (107 sq m)
- EPC: C
- Council tax: Band H