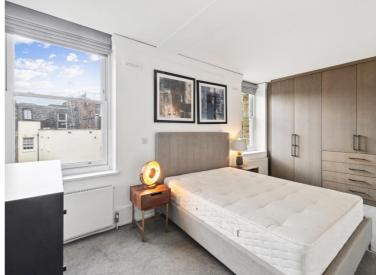

## Description

A spacious and well presented second floor apartment (with lift) in this portered development in the heart of Victoria.

The property consists of a primary bedroom with en-suite bathroom, two further double bedrooms, an additional bathroom, a reception/dining room and a fully fitted kitchen with breakfast area.

- 3 Double bedrooms
- 2 Bathrooms (1 en suite)
- Reception/Dining room
- Fully fitted kitchen with breakfast area
- Second floor
- Lift
- Porter
- Approx. 1,152 sq ft (107 sq m)
- EPC: C
- Council tax: Band H