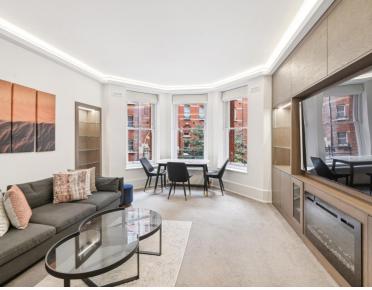

## Description

A spacious and well presented second floor apartment (with lift) in this portered development in the heart of Victoria.

The property consists of a primary bedroom with en-suite bathroom, two further double bedrooms, an additional bathroom, a reception/dining room and a fully fitted kitchen with breakfast area.

- 3 Double bedrooms
- 2 Bathrooms (1 en suite)
- Reception/Dining room
- Fully fitted kitchen with breakfast area
- Second floor
- Lift
- Porter
- Approx. 1,152 sq ft (107 sq m)
- EPC: C
- Council tax: Band H