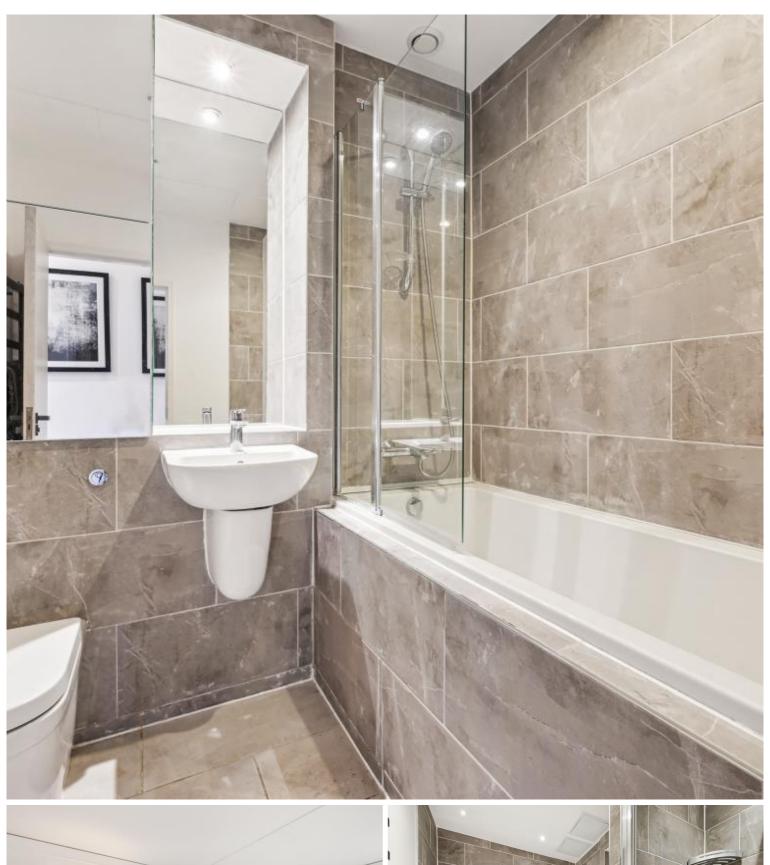

## Description

A spacious and well presented second floor apartment (with lift) in this portered development in the heart of Victoria.

The property consists of a primary bedroom with en-suite bathroom, two further double bedrooms, an additional bathroom, a reception/dining room and a fully fitted kitchen with breakfast area.

- 3 Double bedrooms
- 2 Bathrooms (1 en suite)
- Reception/Dining room
- Fully fitted kitchen with breakfast area
- Second floor
- Lift
- Porter
- Approx. 1,152 sq ft (107 sq m)
- EPC: C
- Council tax: Band H