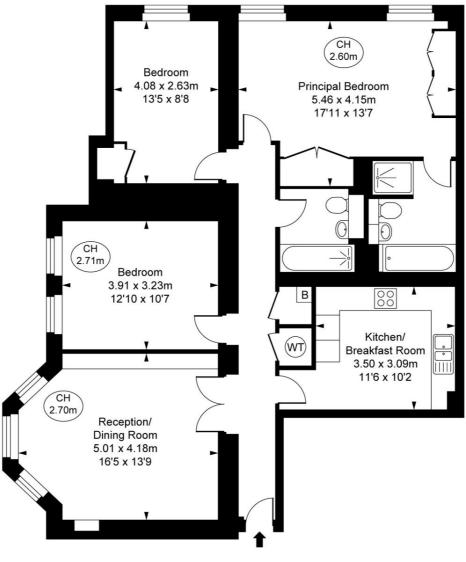

## Floorplan

1,152 sq ft | 107 sq m

## Artillery Mansions, Victoria Street, SW1H Approximate Gross Internal Area

108.31 sq m / 1,166 sq ft

(CH = Ceiling Heights)

Second Floor

This plan is not to scale. It is for guidance and not for valuation purposes.