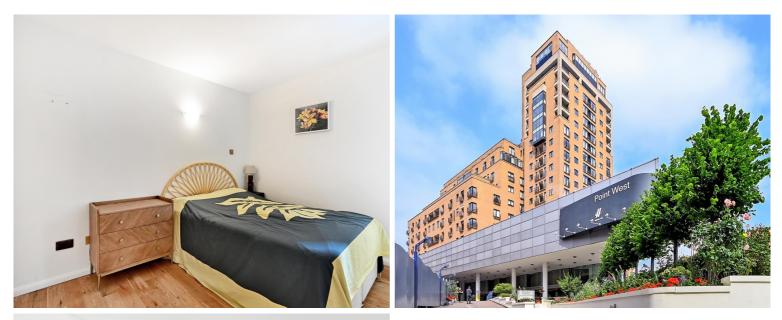

## Description

A high specification third floor apartment (with lift) in this popular and secure building with 24/7 porter. The apartment benefits from plenty of natural light, a south east facing balcony, hard wood flooring and excellent storage. The property comprises of a reception room with sliding doors onto the balcony, fully fitted kitchen, bedroom with built in wardrobes and under bed storage and a modern shower room. The property is ideally located for Gloucester Road Underground Station and the many restaurants and shops that surround it.

- Bedroom
- Shower room
- Reception room
- Fully fitted kitchen
- South east facing balcony
- Third floor
- Lift
- 24/7 porter
- Furnished
- Approx. 442 sq ft (41 sq m)

Point West, Cromwell Road, SW7 Approximate Gross Internal Area 41.10 sq m / 442 sq ft