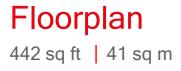

- Bedroom
- Shower room
- Reception room
- Fully fitted kitchen
- South east facing balcony
- Third floor
- Lift
- 24/7 porter
- Furnished
- Approx. 442 sq ft (41 sq m)

Point West, Cromwell Road, SW7 Approximate Gross Internal Area 41.10 sq m / 442 sq ft

(CH = Ceiling Heights)

This plan is not to scale. It is for guidance and not for valuation purposes. All measurements and areas are approximate only, and have been prepared in accordance with the current edition of the RICS Code of Measuring Practice. © Fulham Performance