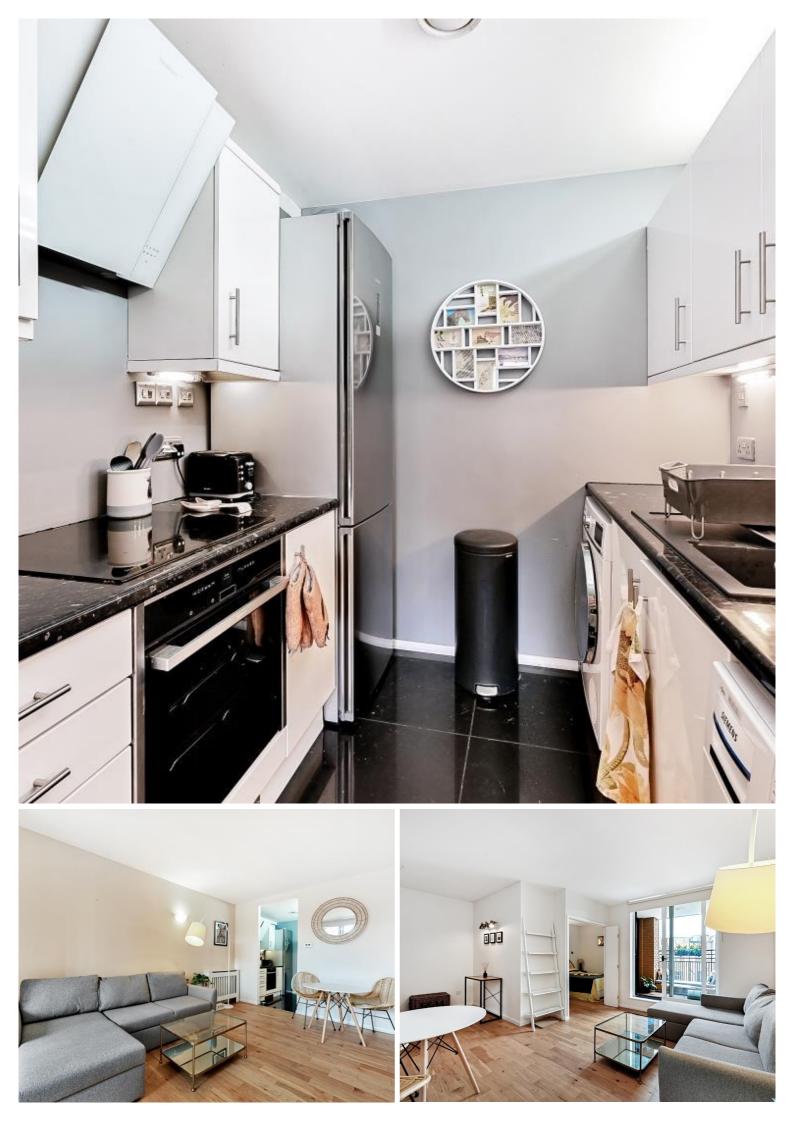

## Description

A high specification third floor apartment (with lift) in this popular and secure building with 24/7 porter. The apartment benefits from plenty of natural light, a south east facing balcony, hard wood flooring and excellent storage. The property comprises of a reception room with sliding doors onto the balcony, fully fitted kitchen, bedroom with built in wardrobes and under bed storage and a modern shower room. The property is ideally located for Gloucester Road Underground Station and the many restaurants and shops that surround it.

- Bedroom
- Shower room
- Reception room
- Fully fitted kitchen
- South east facing balcony
- Third floor
- Lift
- 24/7 porter
- Furnished
- Approx. 442 sq ft (41 sq m)

Point West, Cromwell Road, SW7 Approximate Gross Internal Area 41.10 sq m / 442 sq ft