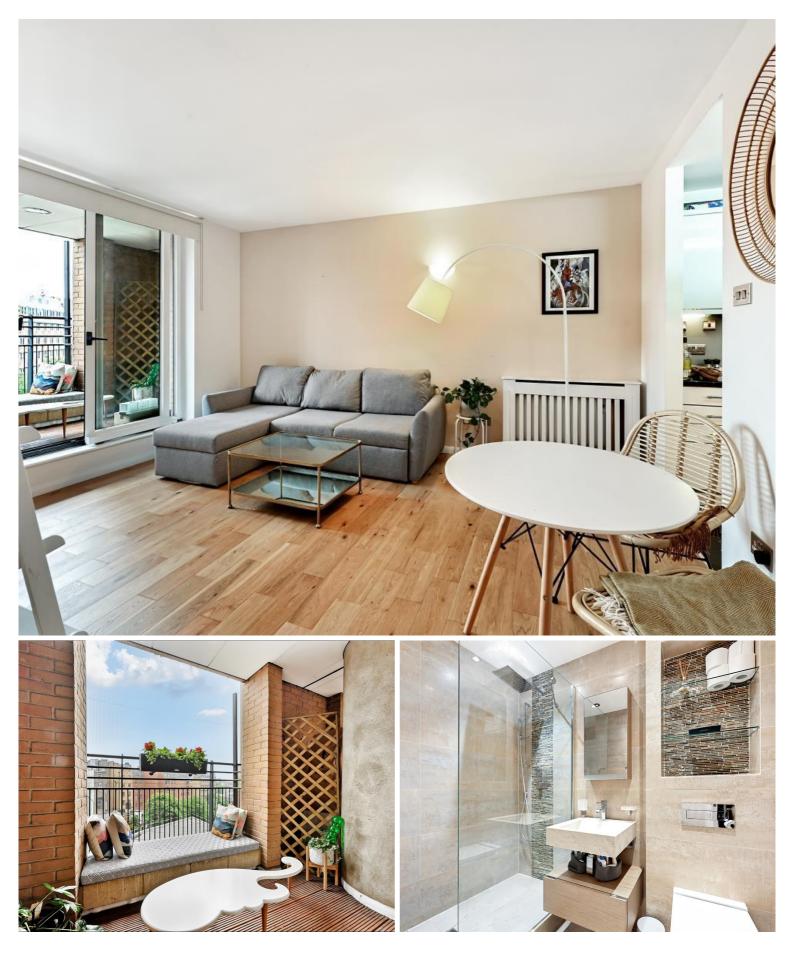

## Description

A high specification third floor apartment (with lift) in this popular and secure building with 24/7 porter. The apartment benefits from plenty of natural light, a south east facing balcony, hard wood flooring and excellent storage. The property comprises of a reception room with sliding doors onto the balcony, fully fitted kitchen, bedroom with built in wardrobes and under bed storage and a modern shower room. The property is ideally located for Gloucester Road Underground Station and the many restaurants and shops that surround it.

- Bedroom
- Shower room
- Reception room
- Fully fitted kitchen
- South east facing balcony
- Third floor
- Lift
- 24/7 porter
- Furnished
- Approx. 442 sq ft (41 sq m)

Point West, Cromwell Road, SW7 Approximate Gross Internal Area 41.10 sq m / 442 sq ft