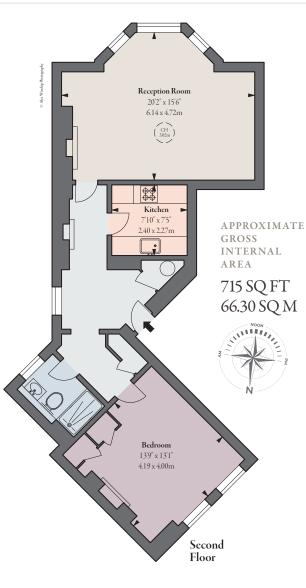

e any representations or warranties in relation to the property either here or elsewhere, either on their own behalf or on behalf of their client or otherwise. They assume no responsibility for any statement that may be made in these particulars. These particulars do not form part of any offer or contract and must not be relied upon as statements or representations of fact. 2: Any areas, measurements or distances are approximate. The text, photographs and plans are for guidance only and are not necessarily comprehensive. It should not be assumed that the property has all necessary planning, building regulation or other consents and Savills have not tested any services, equipment or facilities. Purchasers must satisfy themselves by inspection or otherwise. 10/09/24 SAVILLS-20314D-06GG NDK





### DESCRIPTION

A well-presented second floor flat located in this handsome period building in the heart of Knightsbridge.

### LOCATION

Hans Place is situated just to the west of Sloane Street and north of Pont Street in the heart of Knightsbridge, located within the Royal Borough of Kensington and Chelsea. It is centrally located for easy access to all the amenities in Knightsbridge, Chelsea and South Kensington.

#### ACCOMMODATION

- Bedroom
- Shower room
- Reception room
- Kitchen

## TERMS

Guide Price: £1,250,000 Tenure: A new 125 year lease will be issued upon completion Ground Rent: A peppercorn Service Charge: 10.93% of outgoings, approximately £10,816 per annum Local Authority: The Royal Borough of Kensington & Chelsea Council Tax: Band G Parking Permit: Prospective owners