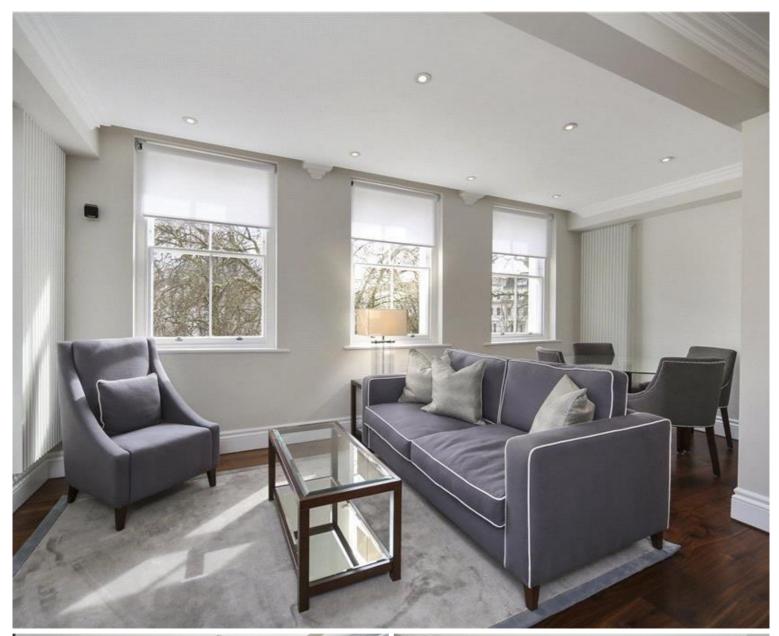

## Description

A recently renovated third floor apartment (with lift) in this Grade II Listed building overlooking Kensington Gardens Square. The property comprises master bedroom with en suite bathroom, second double bedroom, one shower room, reception room and a fully fitted, open plan kitchen. The flat has been finished to an excellent standard and further benefits include bespoke kitchen with Miele appliances, American walnut flooring in the reception room, comfort cooling, underfloor heating in the bathroom, 24 hour security and use of the communal gardens. An elegant residence with impeccable character, Garden House occupies a position of undeniable status and prestige in one of London's most exclusive postcodes.

- Two Double bedrooms
- Bathroom (en suite)
- Shower room
- Reception room
- Open plan kitchen
- Third floor
- Lift
- 24 Hour security
- Use of communal gardens
- Approx. 688 sq ft (63.9 sq m)