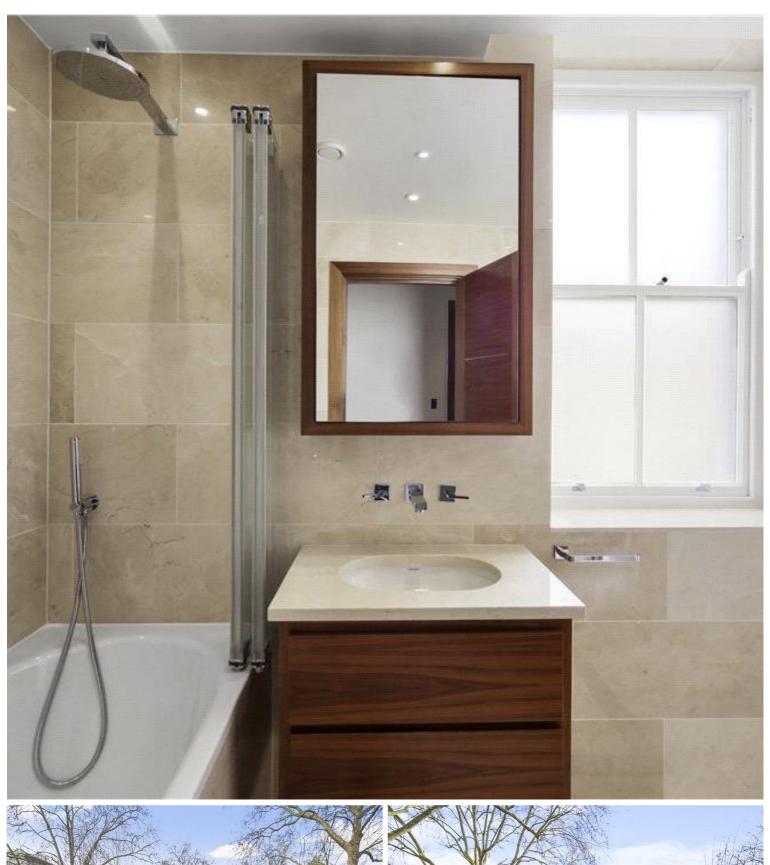

## Description

A recently renovated third floor apartment (with lift) in this Grade II Listed building overlooking Kensington Gardens Square. The property comprises master bedroom with en suite bathroom, second double bedroom, one shower room, reception room and a fully fitted, open plan kitchen. The flat has been finished to an excellent standard and further benefits include bespoke kitchen with Miele appliances, American walnut flooring in the reception room, comfort cooling, underfloor heating in the bathroom, 24 hour security and use of the communal gardens. An elegant residence with impeccable character, Garden House occupies a position of undeniable status and prestige in one of London's most exclusive postcodes.

- Two Double bedrooms
- Bathroom (en suite)
- Shower room
- Reception room
- Open plan kitchen
- Third floor
- Lift
- 24 Hour security
- Use of communal gardens
- Approx. 688 sq ft (63.9 sq m)