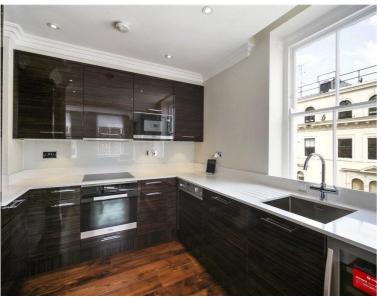

## Description

A recently renovated third floor apartment (with lift) in this Grade II Listed building overlooking Kensington Gardens Square. The property comprises master bedroom with en suite bathroom, second double bedroom, one shower room, reception room and a fully fitted, open plan kitchen. The flat has been finished to an excellent standard and further benefits include bespoke kitchen with Miele appliances, American walnut flooring in the reception room, comfort cooling, underfloor heating in the bathroom, 24 hour security and use of the communal gardens. An elegant residence with impeccable character, Garden House occupies a position of undeniable status and prestige in one of London's most exclusive postcodes.