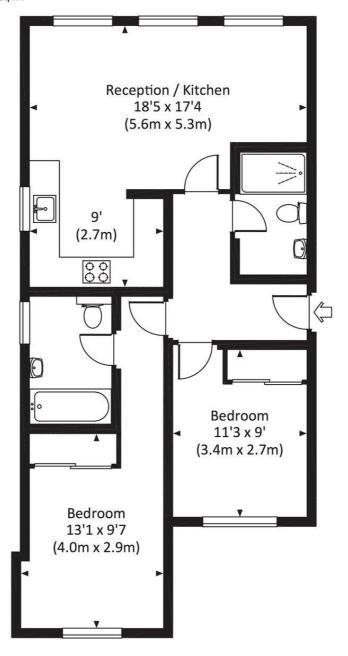

## Floorplan

688 sq ft | 64 sq m

## THIRD FLOOR

All measurements have been made in accordance with RICS Code of Measuring Fractice which are approximate only and only for illustrative purposes. For the avoidance of doubt, Dowling Jones Design shall not be liable for any reliance on these measurements. © 2016 www.dowlingjones.com 020 7610 9933

- Two Double bedrooms
- Bathroom (en suite)
- Shower room
- Reception room
- Open plan kitchen
- Third floor
- Lift
- 24 Hour security
- Use of communal gardens
- Approx. 688 sq ft (63.9 sq m)