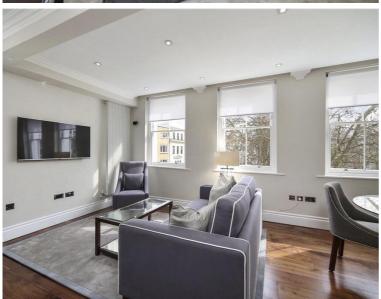

## Description

A recently renovated third floor apartment (with lift) in this Grade II Listed building overlooking Kensington Gardens Square. The property comprises master bedroom with en suite bathroom, second double bedroom, one shower room, reception room and a fully fitted, open plan kitchen. The flat has been finished to an excellent standard and further benefits include bespoke kitchen with Miele appliances, American walnut flooring in the reception room, comfort cooling, underfloor heating in the bathroom, 24 hour security and use of the communal gardens. An elegant residence with impeccable character, Garden House occupies a position of undeniable status and prestige in one of London's most exclusive postcodes.

- Two Double bedrooms
- Bathroom (en suite)
- Shower room
- Reception room
- Open plan kitchen
- Third floor
- Lift
- 24 Hour security
- Use of communal gardens
- Approx. 688 sq ft (63.9 sq m)