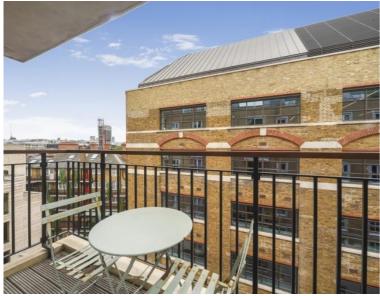

## Description

A spacious seventh floor apartment (with lift) in this well maintained building in the heart of Victoria. The property consists of one double bedroom, separate bathroom, reception room and a separate kitchen.

Artillery Mansions is part period red brick mansion block and part new build and therefore has the modern advantages of 24 hour concierge, whilst still retaining its period grandeur. There is also allocated parking included in the rent.