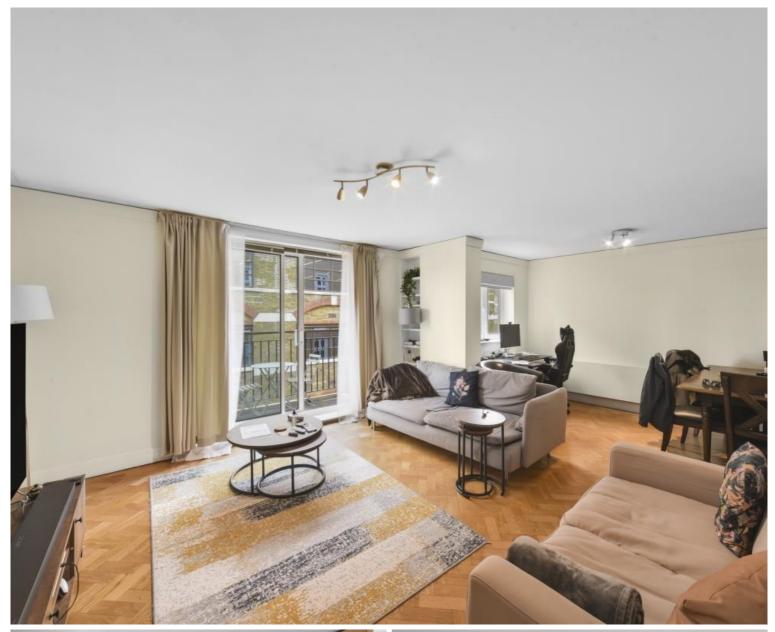

## Description

A spacious seventh floor apartment (with lift) in this well maintained building in the heart of Victoria. The property consists of one double bedroom, separate bathroom, reception room and a separate kitchen.

Artillery Mansions is part period red brick mansion block and part new build and therefore has the modern advantages of 24 hour concierge, whilst still retaining its period grandeur. There is also allocated parking included in the rent.

- Double bedroom
- Bathroom
- Reception room
- Separate kitchen
- Parking not included
- 24 Hour concierge
- Approx. 735 sq ft (68.3 sq m)
- Furnished
- EPC: B
- Council Tax: Band F