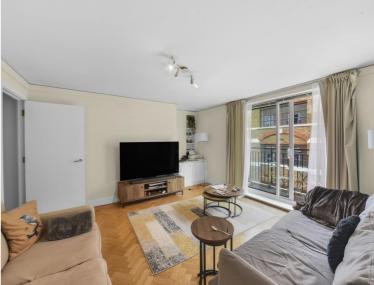

## Description

A spacious seventh floor apartment (with lift) in this well maintained building in the heart of Victoria. The property consists of one double bedroom, separate bathroom, reception room and a separate kitchen.

- Double bedroom
- Bathroom
- Reception room
- Separate kitchen
- Parking not included
- 24 Hour concierge
- Approx. 735 sq ft (68.3 sq m)
- Furnished
- EPC: B
- Council Tax: Band F