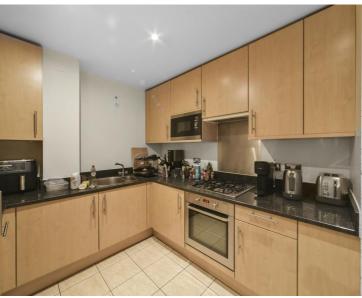

## Description

A spacious seventh floor apartment (with lift) in this well maintained building in the heart of Victoria. The property consists of one double bedroom, separate bathroom, reception room and a separate kitchen.

- Double bedroom
- Bathroom
- Reception room
- Separate kitchen
- Parking not included
- 24 Hour concierge
- Approx. 735 sq ft (68.3 sq m)
- Furnished
- EPC: B
- Council Tax: Band F