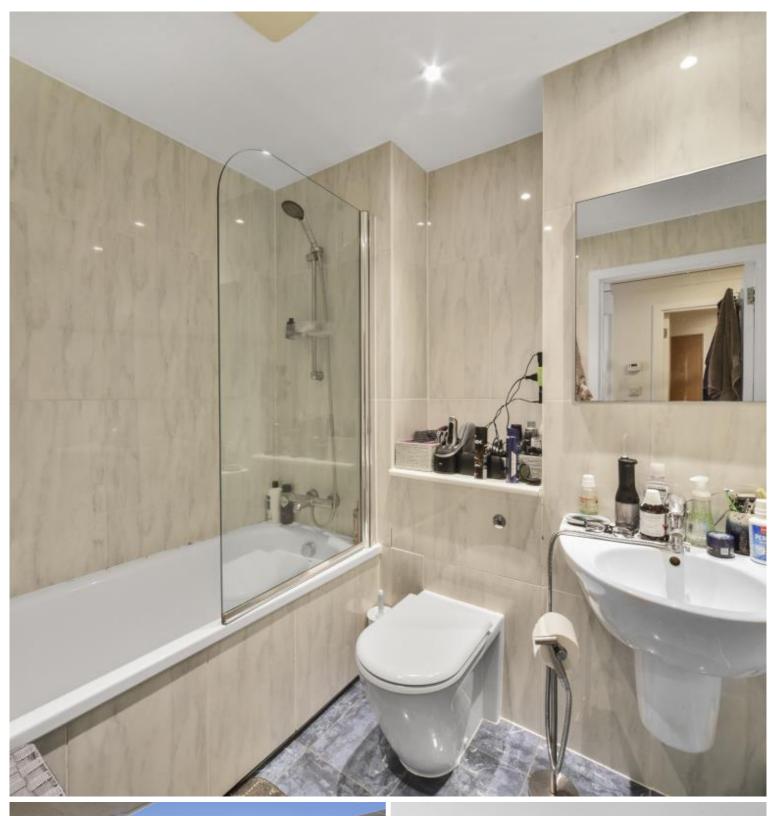

## Description

A spacious seventh floor apartment (with lift) in this well maintained building in the heart of Victoria. The property consists of one double bedroom, separate bathroom, reception room and a separate kitchen.

- Double bedroom
- Bathroom
- Reception room
- Separate kitchen
- Parking not included
- 24 Hour concierge
- Approx. 735 sq ft (68.3 sq m)
- Furnished
- EPC: B
- Council Tax: Band F