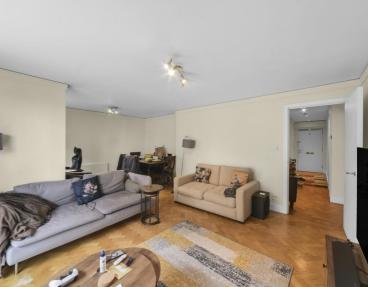

## Description

A spacious seventh floor apartment (with lift) in this well maintained building in the heart of Victoria. The property consists of one double bedroom, separate bathroom, reception room and a separate kitchen.

- Double bedroom
- Bathroom
- Reception room
- Separate kitchen
- Parking not included
- 24 Hour concierge
- Approx. 735 sq ft (68.3 sq m)
- Furnished
- EPC: B
- Council Tax: Band F