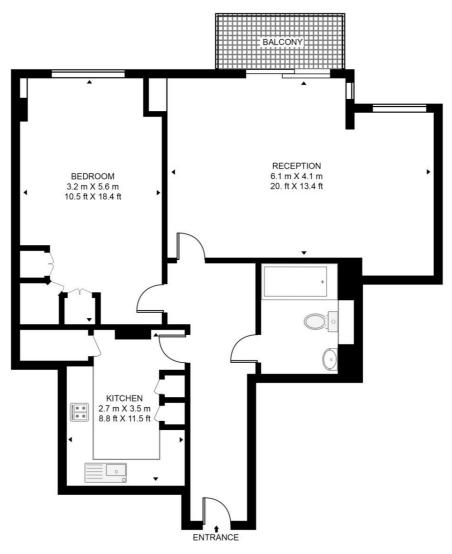

## Floorplan

735 sq ft | 68 sq m

## **ARTILLERY MANSIONS, 75 VICTORIA STREET**

APPROXIMATE GROSS INTERNAL FLOOR AREA 735 SQ.FT (68.3 SQ.M)

SEVENTH FLOOR

This floor plan has been defined by the RICS Code of Measurement. This floor plan and all others are for approximate representative purposes only and upon usage is agreed to as such by the client.