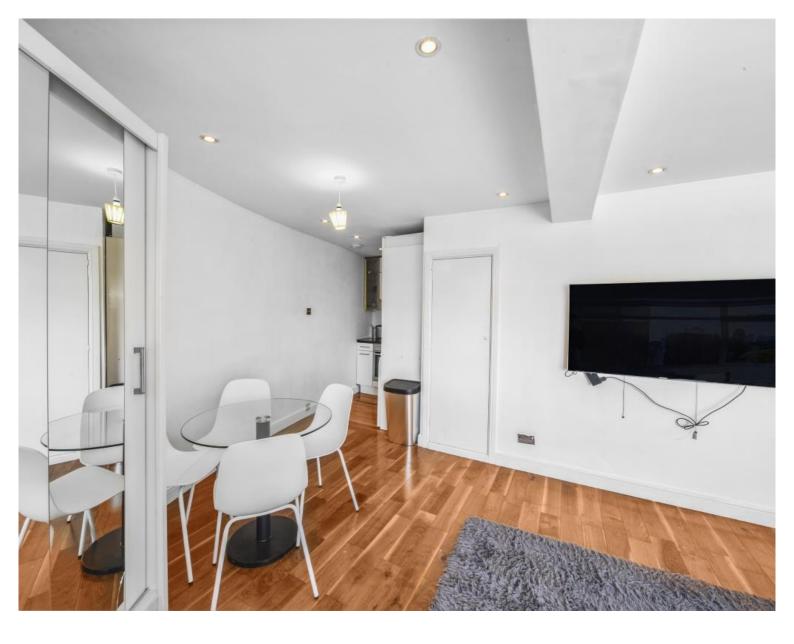

## **Description**

A bright and spacious fourth floor flat (with lift) in this well maintained building in central Knightsbridge. The property consists of one double bedroom, one bathroom, reception room and a fully fitted kitchen. The flat benefits from wooden floors throughout and contemporary furnishings.

- One double bedroom
- One bathroom
- Fully fitted kitchen
- Reception room
- Wooden floors
- Lift access
- Furnished
- Approx. 537 sq ft (49.9 sq m)
- EPC: D
- Holding deposit: £692.31