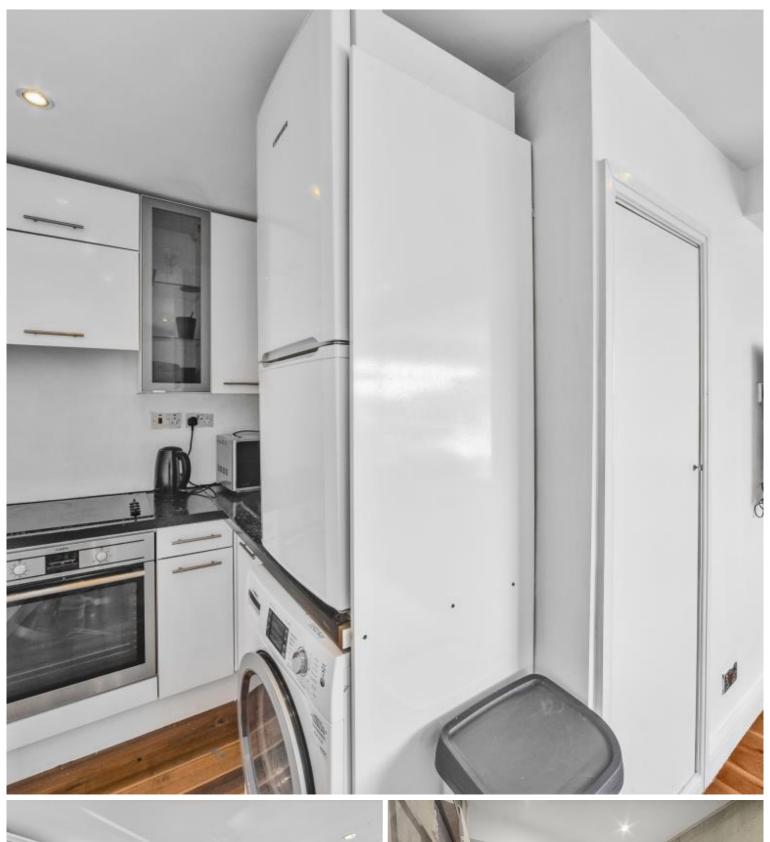

## **Description**

A bright and spacious fourth floor flat (with lift) in this well maintained building in central Knightsbridge. The property consists of one double bedroom, one bathroom, reception room and a fully fitted kitchen. The flat benefits from wooden floors throughout and contemporary furnishings.

- One double bedroom
- One bathroom
- Fully fitted kitchen
- Reception room
- Wooden floors
- Lift access
- Furnished
- Approx. 537 sq ft (49.9 sq m)
- EPC: D
- Holding deposit: £692.31