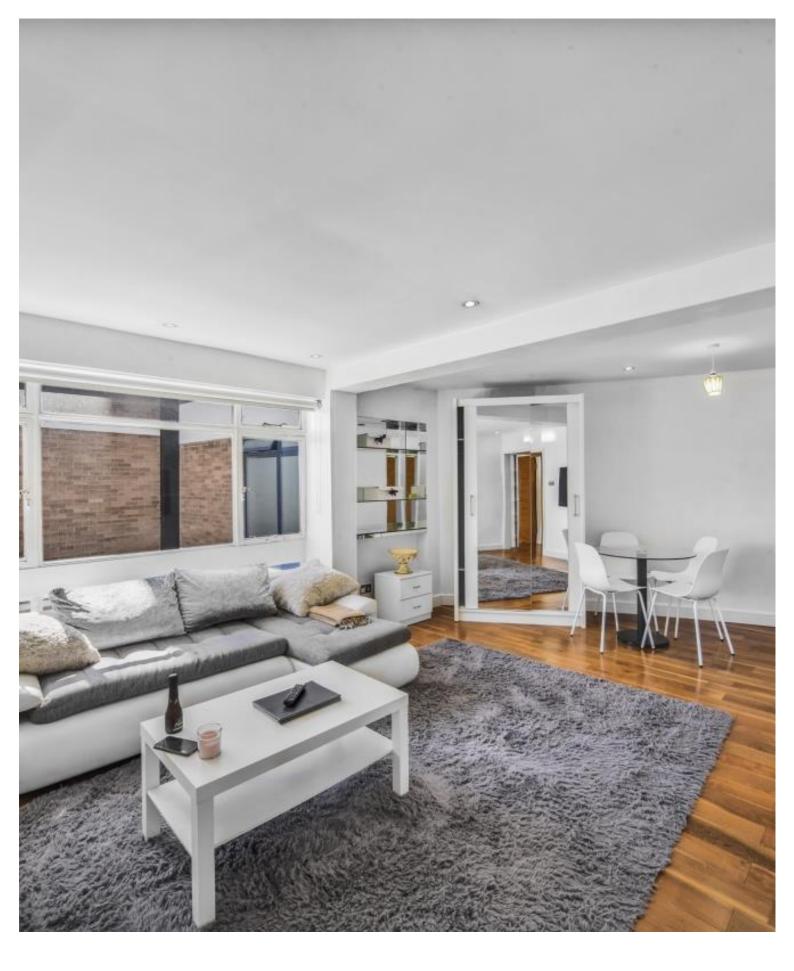

## **Description**

A bright and spacious fourth floor flat (with lift) in this well maintained building in central Knightsbridge. The property consists of one double bedroom, one bathroom, reception room and a fully fitted kitchen. The flat benefits from wooden floors throughout and contemporary furnishings.

- One double bedroom
- One bathroom
- Fully fitted kitchen
- Reception room
- Wooden floors
- Lift access
- Furnished
- Approx. 537 sq ft (49.9 sq m)
- EPC: D
- Holding deposit: £692.31