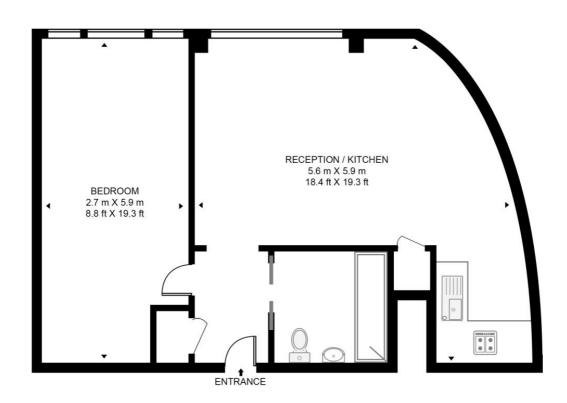

### HEREFORD HOUSE, OVINGTON GARDENS

APPROXIMATE GROSS INTERNAL FLOOR AREA 537 SQ.FT (49.9 SQ.M)

#### FOURTH FLOOR

This floor plan has been defined by the RICS Code of Measurement. This floor plan and all others are for approximate representative purposes only and upon usage is agreed to as such by the client.