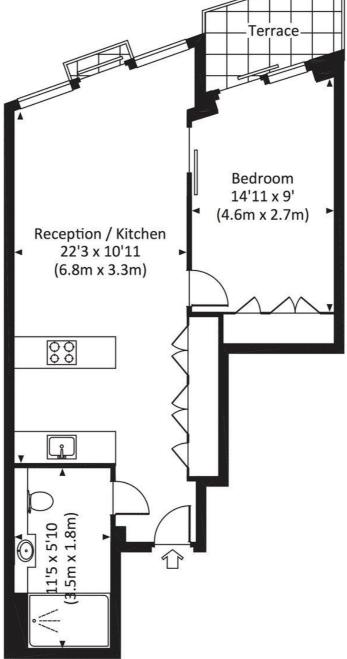

monthly basis and you may be required to pay more than a month's rent in advance, depending on your circumstances. You will be required to pay a 1 week holding deposit following a successful offer. Utility bills, council tax, telephone line and broadband are not included in the rent. As well as paying the rent, you may also be required to make some additional permitted payments. If your tenancy does not qualify as an AST, additional fees may apply. Please visit jll.co.uk/fees for details of fees which may be payable when renting a property.

- 1 Double bedroom
- 1 Shower room
- Reception room
- Open plan kitchen
- Terrace
- 24 Hour concierge
- Approx. 530 sq ft (49 sq m)
- Furnished
- EPC: B
- Council tax: Band F

## Floorplan 530 s



Approx. gross internal area 530 Sq Ft. / 49.2 Sq M.



## SECOND FLOOR



Knightsbridge 174 Brompton Road, London SW3 1HP +4420 7306 1600 SalesKnightsbridge@jll.com

Urban living, your way.

jll.co.uk/residential

**())** JLL

© 2019 Jones Lang LaSalle IP, Inc. All rights reserved. All information contained herein is from sources deemed reliable; however, no representation or warranty is made to the accuracy thereof.