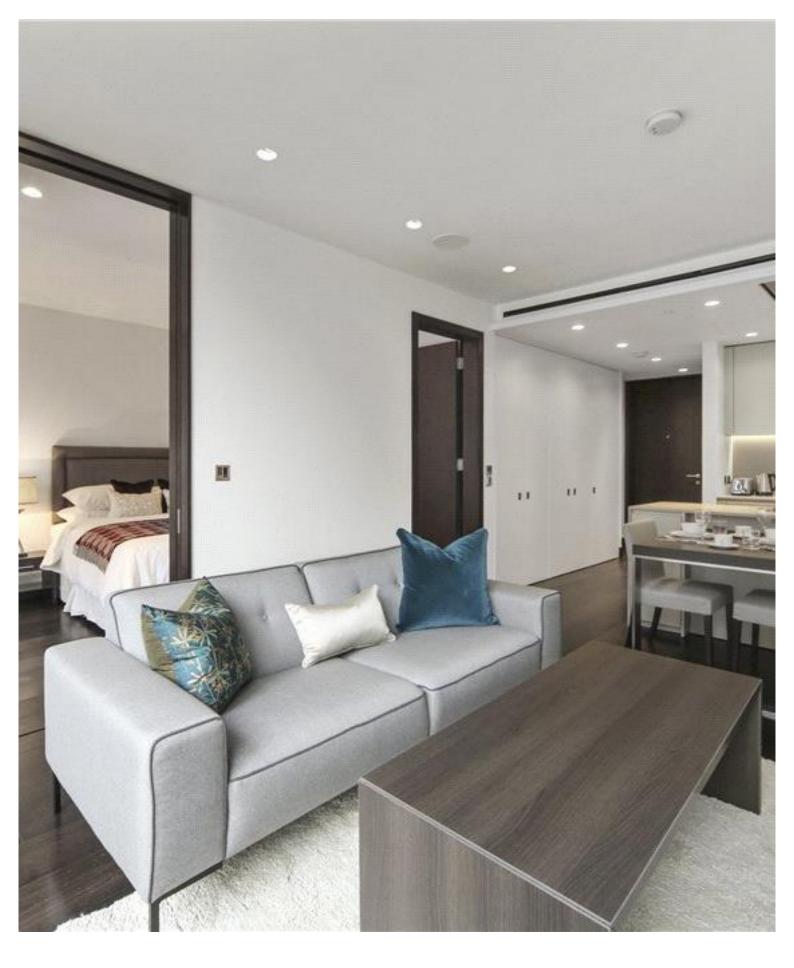

## Description

A stunning second floor apartment (with lift) in this new and eagerly awaited development in the heart of Victoria. The property consists of one double bedroom, one shower room, reception room and a fully fitted, open plan kitchen. Designed and furnished to the highest of standards, the flat further benefits from wooden flooring in the reception room, a private terrace and 24 hour concierge. Kings Gate Walk is conveniently located for the shopping and transport facilities of Victoria and St James's Park and the open spaces of Green Park.

- 1 Double bedroom
- 1 Shower room
- Reception room
- Open plan kitchen
- Terrace
- 24 Hour concierge
- Approx. 530 sq ft (49 sq m)
- Furnished
- EPC: B
- Council tax: Band F