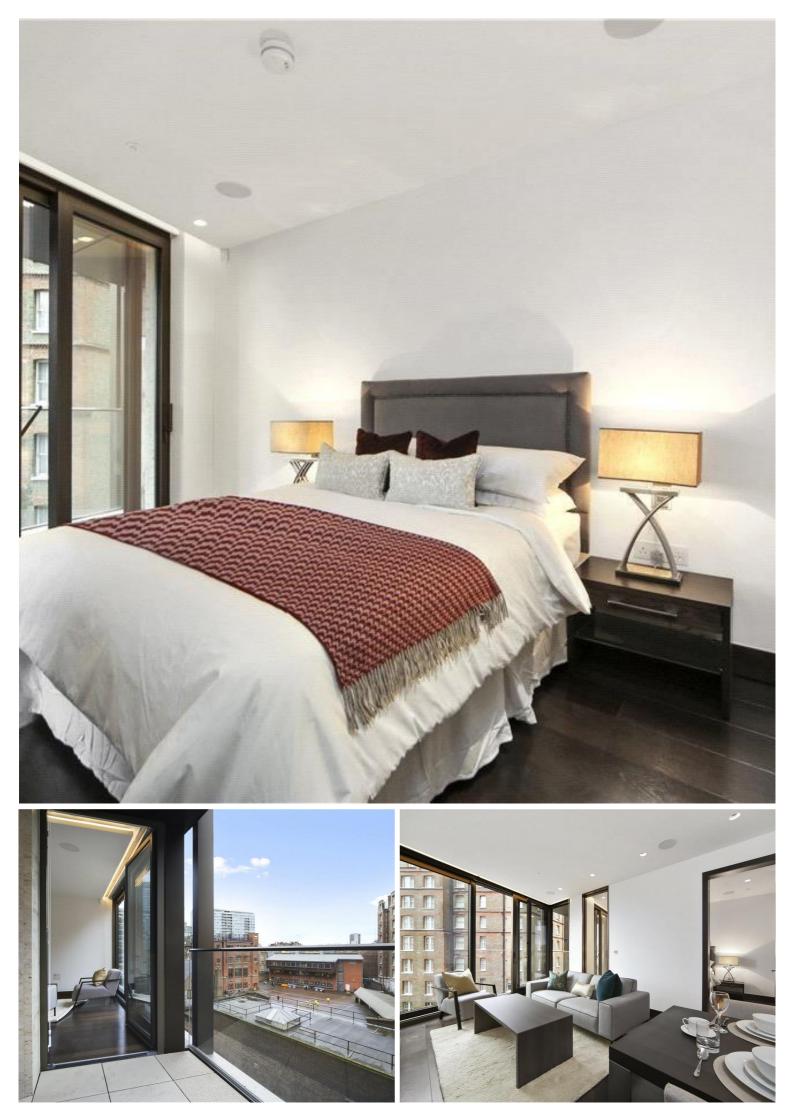

## Description

A stunning second floor apartment (with lift) in this new and eagerly awaited development in the heart of Victoria. The property consists of one double bedroom, one shower room, reception room and a fully fitted, open plan kitchen. Designed and furnished to the highest of standards, the flat further benefits from wooden flooring in the reception room, a private terrace and 24 hour concierge. Kings Gate Walk is conveniently located for the shopping and transport facilities of Victoria and St James's Park and the open spaces of Green Park.

- 1 Double bedroom
- 1 Shower room
- Reception room
- Open plan kitchen
- Terrace
- 24 Hour concierge
- Approx. 530 sq ft (49 sq m)
- Furnished
- EPC: B
- Council tax: Band F