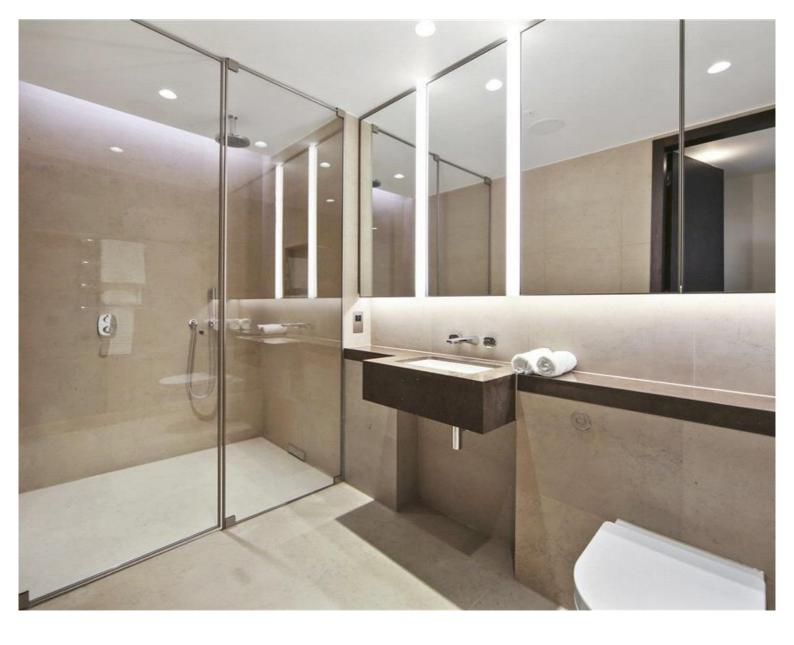

## Description

A stunning second floor apartment (with lift) in this new and eagerly awaited development in the heart of Victoria. The property consists of one double bedroom, one shower room, reception room and a fully fitted, open plan kitchen. Designed and furnished to the highest of standards, the flat further benefits from wooden flooring in the reception room, a private terrace and 24 hour concierge. Kings Gate Walk is conveniently located for the shopping and transport facilities of Victoria and St James's Park and the open spaces of Green Park.

- 1 Double bedroom
- 1 Shower room
- Reception room
- Open plan kitchen
- Terrace
- 24 Hour concierge
- Approx. 530 sq ft (49 sq m)
- Furnished
- EPC: B
- Council tax: Band F