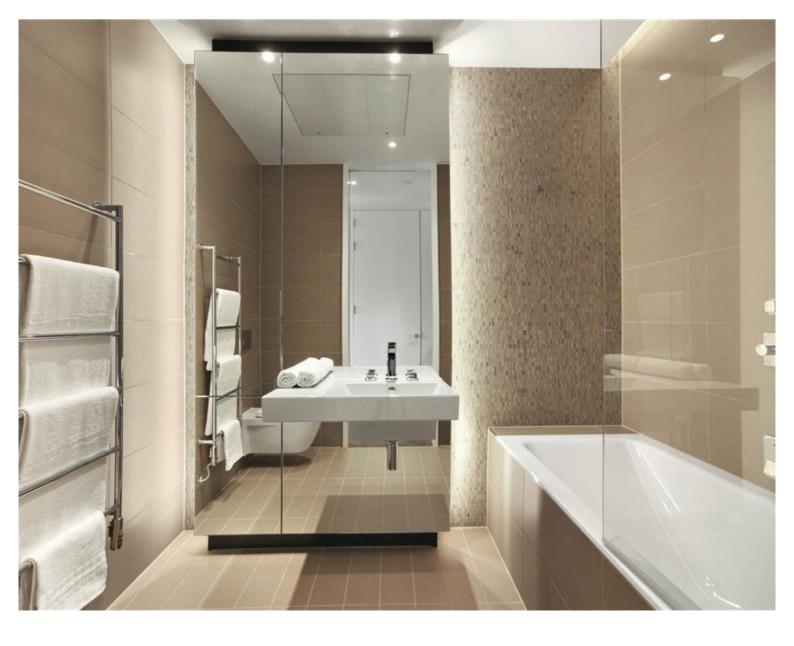

The property features a well-appointed double bedroom and a modern bathroom. The reception room, complete with a dining area, flows seamlessly into a fully fitted, open-plan kitchen. Oak flooring enhances the reception room, while comfort cooling ensures a pleasant environment year -round. Step outside onto your private balcony to enjoy the cityscape.

- 1 Double bedroom
- 1 Bathroom
- Reception room
- Open plan kitchen
- Fourth floor
- Balcony
- Lift
- Concierge
- Approx. 534 sq ft (49 sq m)
- Furnished

Approx. gross internal area 534 Sq.Ft. / 49.6 Sq.M.