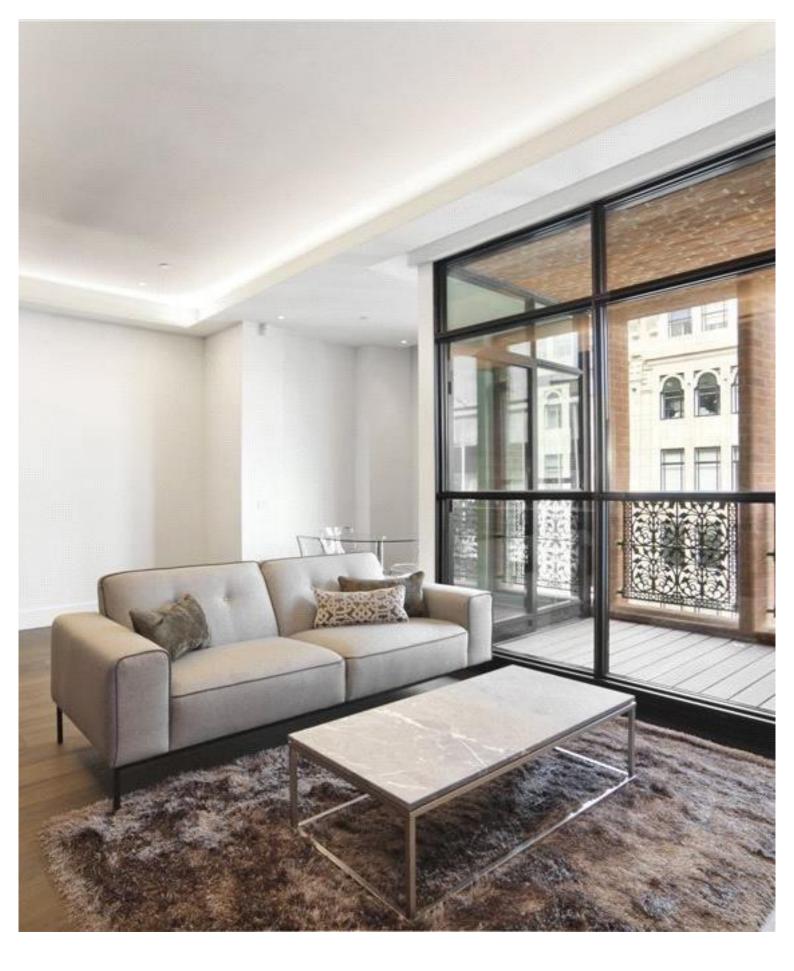

The property features a well-appointed double bedroom and a modern bathroom. The reception room, complete with a dining area, flows seamlessly into a fully fitted, open-plan kitchen. Oak flooring enhances the reception room, while comfort cooling ensures a pleasant environment year -round. Step outside onto your private balcony to enjoy the cityscape.

Residents of 8 Artillery Row benefit from a dedicated concierge service, which adds an extra layer of convenience and security. The building's prime location puts residents within easy reach of the shopping, dining, and transport options of St. James's Park and Westminster.