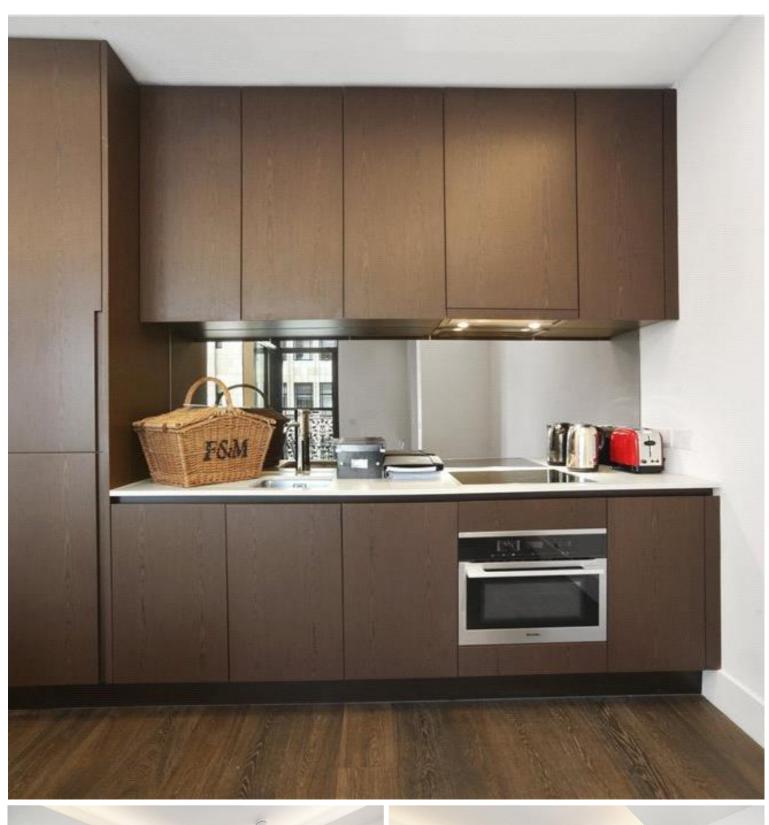

The property features a well-appointed double bedroom and a modern bathroom. The reception room, complete with a dining area, flows seamlessly into a fully fitted, open-plan kitchen. Oak flooring enhances the reception room, while comfort cooling ensures a pleasant environment year -round. Step outside onto your private balcony to enjoy the cityscape.