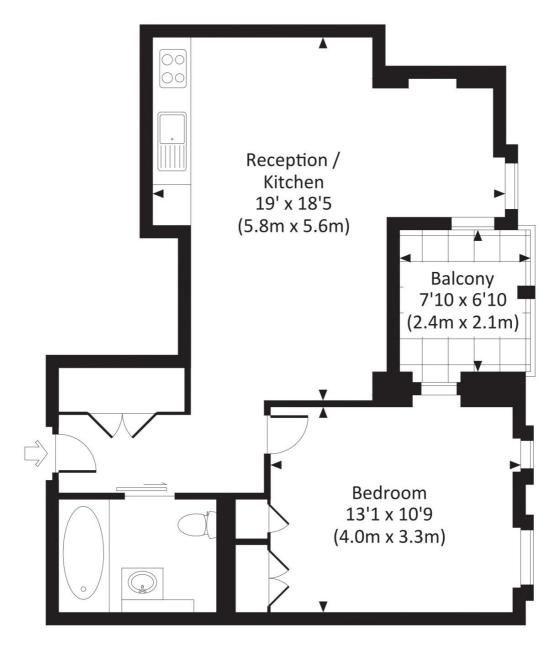

- 1 Double bedroom
- 1 Bathroom
- Reception room
- Open plan kitchen
- Fourth floor
- Balcony
- Lift
- Concierge
- Approx. 534 sq ft (49 sq m)
- Furnished

Approx. gross internal area 534 Sq.Ft. / 49.6 Sq.M.

**FOURTH FLOOR** 

All measurements have been made in accordance with RICS Code of Measuring Practice which are approximate only and only for illustrative purposes. For the avoidance of doubt, Dowling Jones Design shall not be liable for any reliance on these measurements. © 2015 www.dowlingjones.com 020 7610 9933