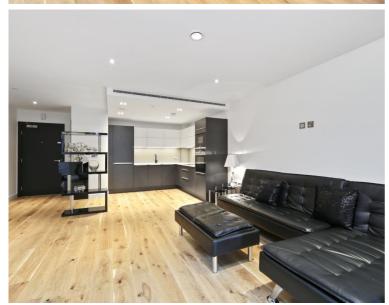

## Description

A luxury first floor apartment in this landmark development in the heart of Westminster. The property comprises one double bedroom, one bathroom, reception room and a fully fitted, open plan kitchen. The apartment is offered fully furnished and benefits from comfort cooling, underfloor heating and a balcony.

- One bedroom
- One bathroom
- Reception
- Kitchen
- Comfort cooling
- Underfloor heating
- Balcony
- Furnished
- First floor
- Lift