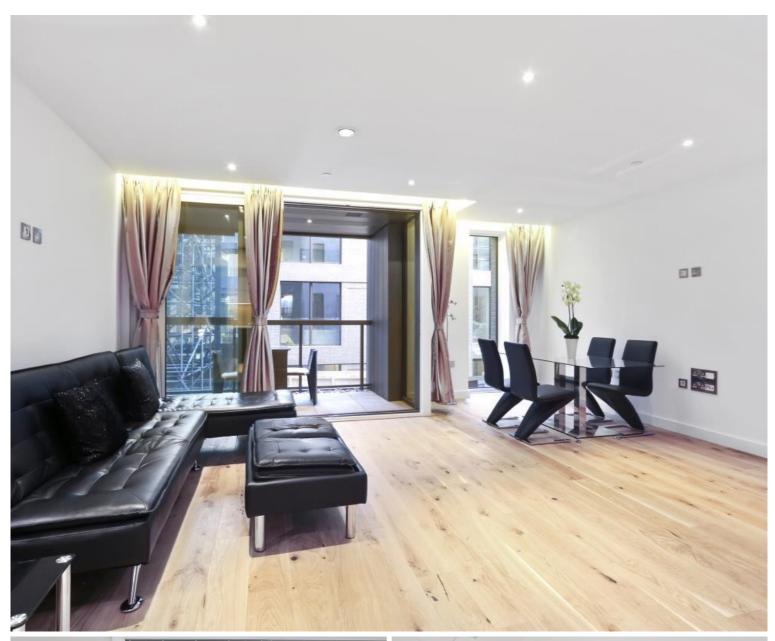

## Description

A luxury first floor apartment in this landmark development in the heart of Westminster. The property comprises one double bedroom, one bathroom, reception room and a fully fitted, open plan kitchen. The apartment is offered fully furnished and benefits from comfort cooling, underfloor heating and a balcony.

- One bedroom
- One bathroom
- Reception
- Kitchen
- Comfort cooling
- Underfloor heating
- Balcony
- Furnished
- First floor
- Lift