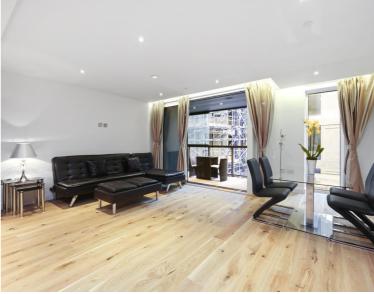

## Description

A luxury first floor apartment in this landmark development in the heart of Westminster. The property comprises one double bedroom, one bathroom, reception room and a fully fitted, open plan kitchen. The apartment is offered fully furnished and benefits from comfort cooling, underfloor heating and a balcony.

- One bedroom
- One bathroom
- Reception
- Kitchen
- Comfort cooling
- Underfloor heating
- Balcony
- Furnished
- First floor
- Lift