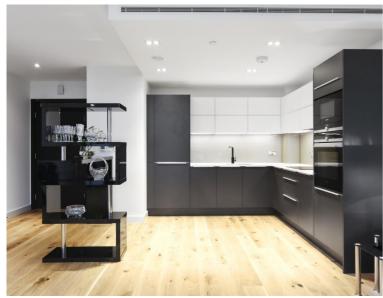

## Description

A luxury first floor apartment in this landmark development in the heart of Westminster. The property comprises one double bedroom, one bathroom, reception room and a fully fitted, open plan kitchen. The apartment is offered fully furnished and benefits from comfort cooling, underfloor heating and a balcony.

- One bedroom
- One bathroom
- Reception
- Kitchen
- Comfort cooling
- Underfloor heating
- Balcony
- Furnished
- First floor
- Lift