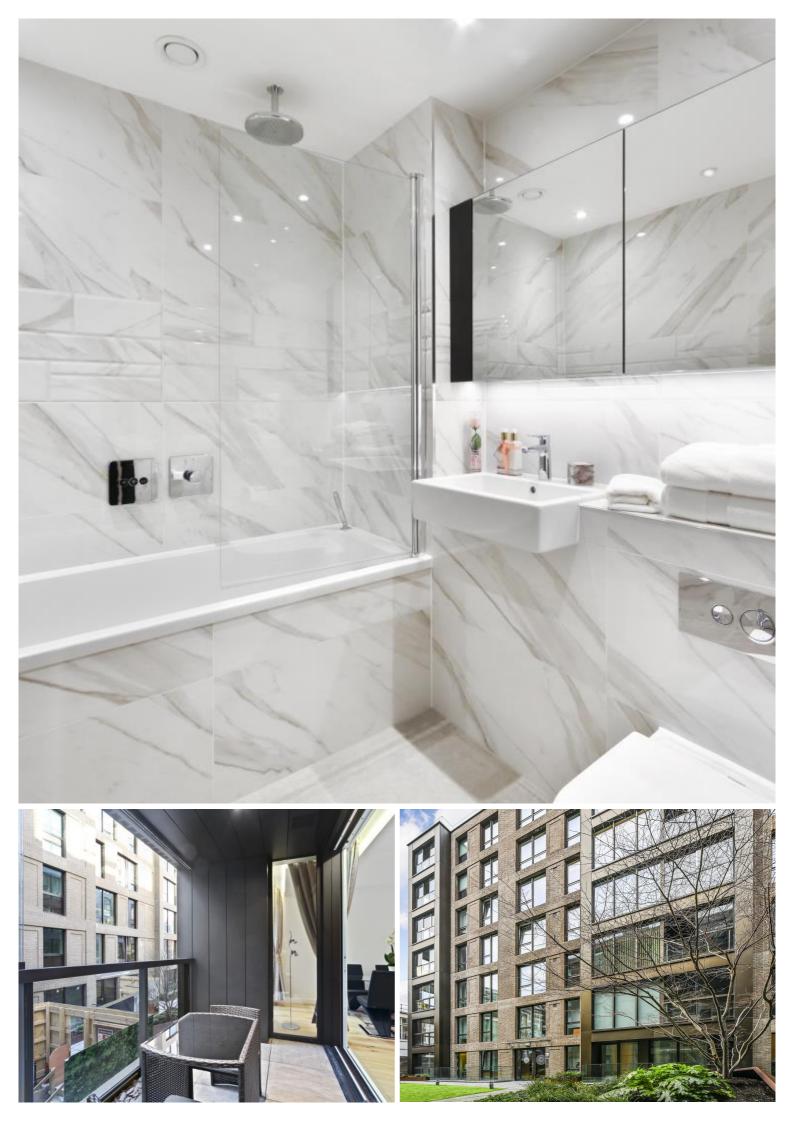

## Description

A luxury first floor apartment in this landmark development in the heart of Westminster. The property comprises one double bedroom, one bathroom, reception room and a fully fitted, open plan kitchen. The apartment is offered fully furnished and benefits from comfort cooling, underfloor heating and a balcony.

- One bedroom
- One bathroom
- Reception
- Kitchen
- Comfort cooling
- Underfloor heating
- Balcony
- Furnished
- First floor
- Lift