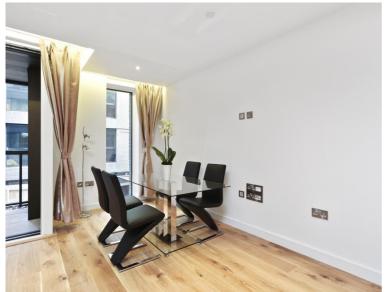

## Description

A luxury first floor apartment in this landmark development in the heart of Westminster. The property comprises one double bedroom, one bathroom, reception room and a fully fitted, open plan kitchen. The apartment is offered fully furnished and benefits from comfort cooling, underfloor heating and a balcony.

- One bedroom
- One bathroom
- Reception
- Kitchen
- Comfort cooling
- Underfloor heating
- Balcony
- Furnished
- First floor
- Lift