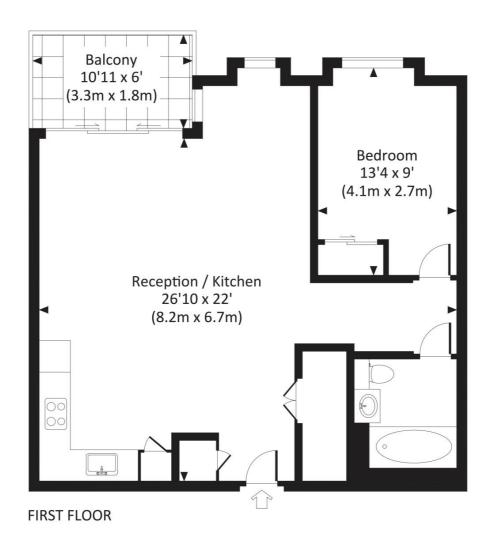

## Floorplan

655 sq ft | 61 sq m

Approx. gross internal area 655 Sq.Ft. / 60.9 Sq.M.

174 Brompton Road, London SW3 1HP +4420 7306 1600 SalesKnightsbridge@jll.com Urban living, your way.