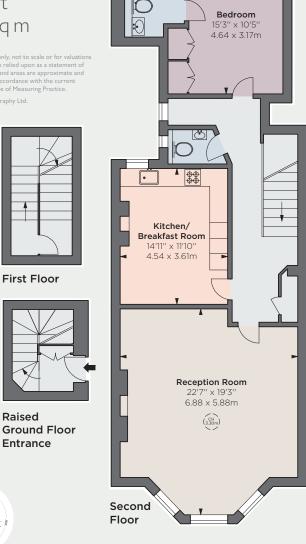

# Approximate Gross Internal Area 1171 sq ft 108.88 sq m

#### CH: Ceiling height

fact. All measurements and areas are approximate and edition of the RICS Code of Measuring Practice. © Alex Winship Photography Ltd.

Situated in the heart of one of London's most desirable locations, this elegant one-bedroom apartment offers a perfect blend of comfort and sophistication. The spacious reception room offers lots of natural light, creating a welcoming space.