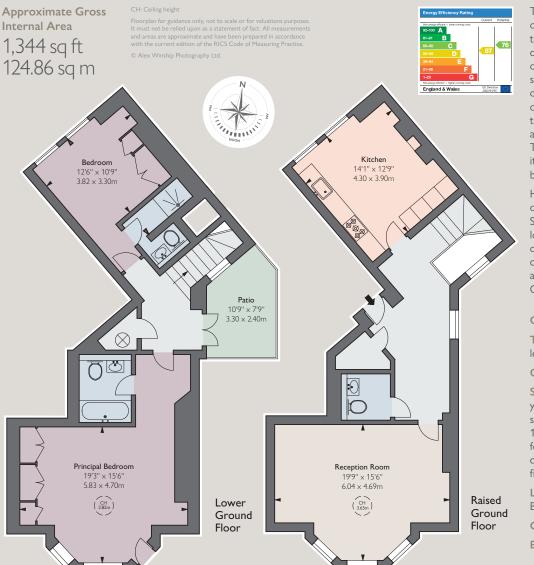

This bright apartment is located on the ground and lower floor of this beautiful period building and comprises 1,344 sq ft of well-laid out accommodation. There is a spacious reception room, generous dine-in kitchen and a guest WC on the raised ground floor, with two double bedroom suites and an attractive on the lower ground. The apartment also benefits from its own patio. In addition, the building benefits from a lift.