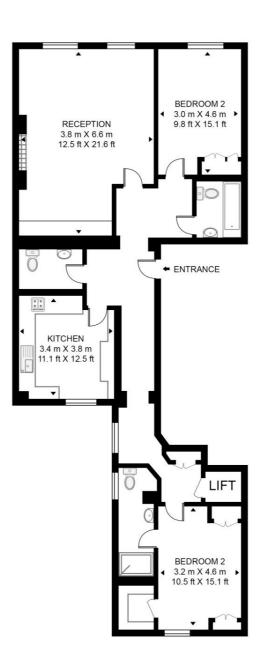

## Floorplan

1,280 sq ft | 119 sq m

#### **ENNISMORE GARDENS**

APPROXIMATE GROSS INTERNAL FLOOR AREA 1280 SQ.FT (118.9 SQ.M)

### SECOND FLOOR

This floor plan has been defined by the RICS Code of Measurement. This floor plan and all others are for approximate representative purposes only and upon usage is agreed to as such by the client.