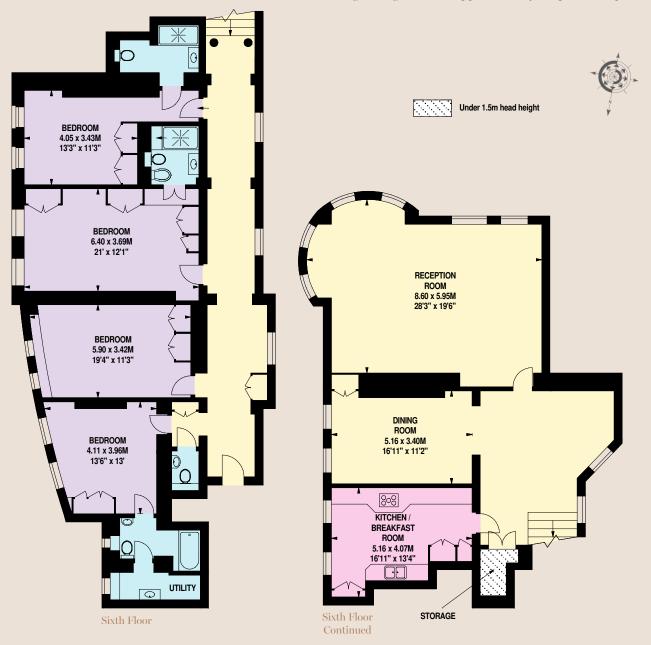

## **Facilities**

Four double bedrooms | En suite bathroom
Two en suite shower rooms | Family bathroom
Guest WC | Large reception room | Dining room
Kitchen | Parking | Approx: 2766 sq ft (257 sq m)

The property's enviable location places you moments from the world-renowned Royal Albert Hall, with immediate access to the celebrated restaurants, boutiques, and cafés of Kensington, South Kensington, and Knightsbridge. Hyde Park's expansive green spaces are just 200 metres away, providing a tranquil retreat in the heart of the city.

## Gross Internal Area (Approx.)

259 sq m - 2,788 sq ft

Including Storage Area of Approximately 2 sq m - 22 sq ft

These particulars are for general information only and do not constitute any part of an offer or contract. All statements contained therein are made without responsibility on the part of the vendors or lessors and are not to be relied upon as statement or representation of fact. Intending purchasers or lessees must satisfy themselves, by inspection, or otherwise, as to the correctness of each of the statements or dimensions contained in these particulars.