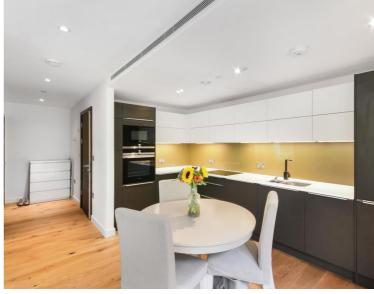

### Description

A bright and charming ground floor apartment situated in Victoria. The property consists of one bedroom, one bathroom, reception, open plan kitchen and private gate entrance.

Rent is payable on a monthly basis and you may be required to pay more than a month's rent in advance, depending on your circumstances. You will be required to pay a 1 week holding deposit following a successful offer. Utility bills, council tax, telephone line and broadband are not included in the rent. As well as paying the rent, you may also be required to make some additional permitted payments. If your tenancy does not qualify as an AST, additional fees may apply. Please visit jll.co.uk/fees for details of fees which may be payable when renting a property.

- One bedroom
- Bathroom
- Open plan kitchen
- Reception
- Private gate entrance
- Ground floor
- Furnished
- Approx. 545 sq ft (50.6 sq m)
- EPC: B
- Council Tax: Band E