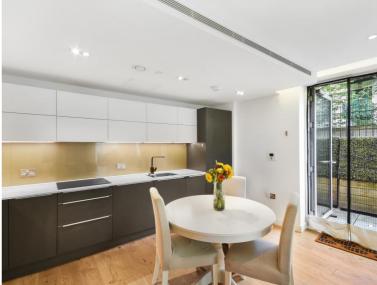

### Description

A bright and charming ground floor apartment situated in Victoria. The property consists of one bedroom, one bathroom, reception, open plan kitchen and private gate entrance.

Rent is payable on a monthly basis and you may be required to pay more than a month's rent in advance, depending on your circumstances. You will be required to pay a 1 week holding deposit following a successful offer. Utility bills, council tax, telephone line and broadband are not included in the rent. As well as paying the rent, you may also be required to make some additional permitted payments. If your tenancy does not qualify as an AST, additional fees may apply. Please visit jll.co.uk/fees for details of fees which may be payable when renting a property.

- One bedroom
- Bathroom
- Open plan kitchen
- Reception
- Private gate entrance
- Ground floor
- Furnished
- Approx. 545 sq ft (50.6 sq m)
- EPC: B
- Council Tax: Band E