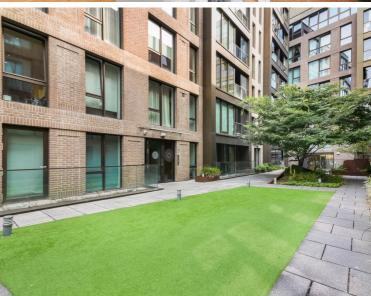

### Description

A bright and charming ground floor apartment situated in Victoria. The property consists of one bedroom, one bathroom, reception, open plan kitchen and private gate entrance.

Rent is payable on a monthly basis and you may be required to pay more than a month's rent in advance, depending on your circumstances. You will be required to pay a 1 week holding deposit following a successful offer. Utility bills, council tax, telephone line and broadband are not included in the rent. As well as paying the rent, you may also be required to make some additional permitted payments. If your tenancy does not qualify as an AST, additional fees may apply. Please visit jll.co.uk/fees for details of fees which may be payable when renting a property.

- One bedroom
- Bathroom
- Open plan kitchen
- Reception
- Private gate entrance
- Ground floor
- Furnished
- Approx. 545 sq ft (50.6 sq m)
- EPC: B
- Council Tax: Band E