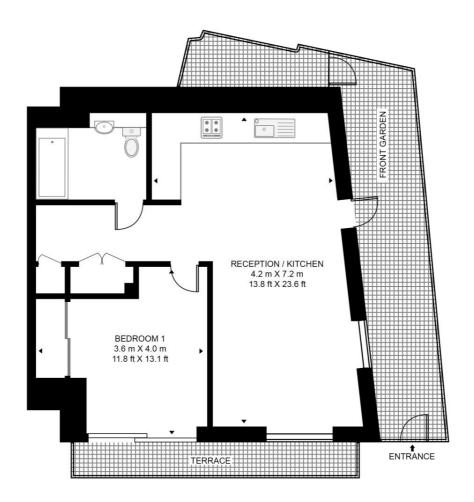

## Floorplan

545 sq ft | 51 sq m

#### **ELIZABETH COURT**

APPROXIMATE GROSS INTERNAL FLOOR AREA 545 SQ.FT (50.6 SQ.M)

### **GROUND FLOOR**

This floor plan has been defined by the RICS Code of Measurement. This floor plan and all others are for approximate representative purposes only and upon usage is agreed to as such by the client.