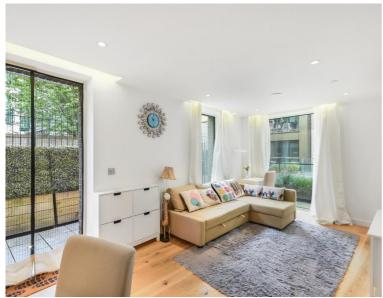

### Description

A bright and charming ground floor apartment situated in Victoria. The property consists of one bedroom, one bathroom, reception, open plan kitchen and private gate entrance.

Rent is payable on a monthly basis and you may be required to pay more than a month's rent in advance, depending on your circumstances. You will be required to pay a 1 week holding deposit following a successful offer. Utility bills, council tax, telephone line and broadband are not included in the rent. As well as paying the rent, you may also be required to make some additional permitted payments. If your tenancy does not qualify as an AST, additional fees may apply. Please visit jll.co.uk/fees for details of fees which may be payable when renting a property.

- One bedroom
- Bathroom
- Open plan kitchen
- Reception
- Private gate entrance
- Ground floor
- Furnished
- Approx. 545 sq ft (50.6 sq m)
- EPC: B
- Council Tax: Band E