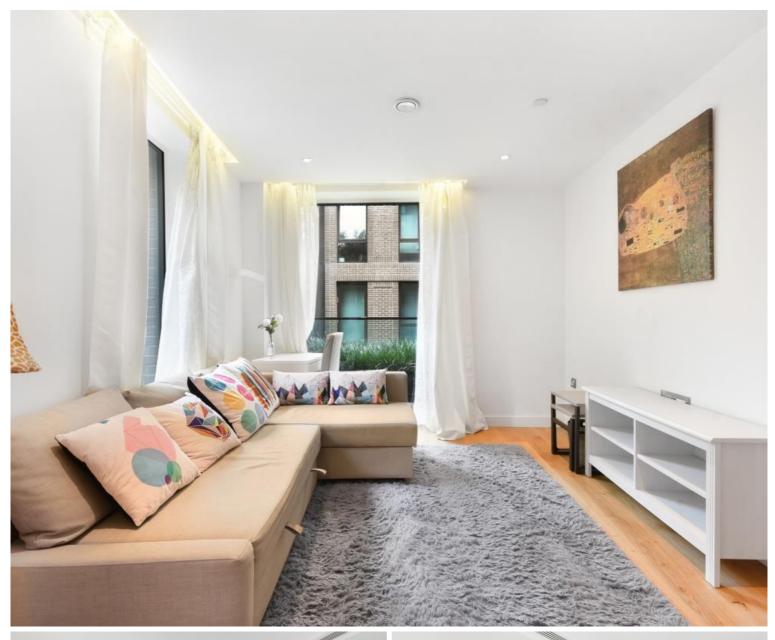

### Description

A bright and charming ground floor apartment situated in Victoria. The property consists of one bedroom, one bathroom, reception, open plan kitchen and private gate entrance.

Rent is payable on a monthly basis and you may be required to pay more than a month's rent in advance, depending on your circumstances. You will be required to pay a 1 week holding deposit following a successful offer. Utility bills, council tax, telephone line and broadband are not included in the rent. As well as paying the rent, you may also be required to make some additional permitted payments. If your tenancy does not qualify as an AST, additional fees may apply. Please visit jll.co.uk/fees for details of fees which may be payable when renting a property.

- One bedroom
- Bathroom
- Open plan kitchen
- Reception
- Private gate entrance
- Ground floor
- Furnished
- Approx. 545 sq ft (50.6 sq m)
- EPC: B
- Council Tax: Band E