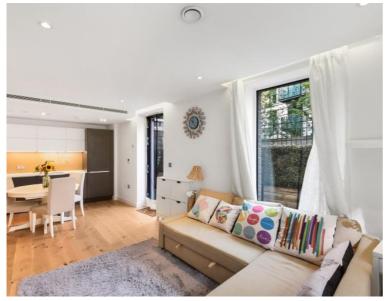

### Description

A bright and charming ground floor apartment situated in Victoria. The property consists of one bedroom, one bathroom, reception, open plan kitchen and private gate entrance.

Rent is payable on a monthly basis and you may be required to pay more than a month's rent in advance, depending on your circumstances. You will be required to pay a 1 week holding deposit following a successful offer. Utility bills, council tax, telephone line and broadband are not included in the rent. As well as paying the rent, you may also be required to make some additional permitted payments. If your tenancy does not qualify as an AST, additional fees may apply. Please visit jll.co.uk/fees for details of fees which may be payable when renting a property.

- One bedroom
- Bathroom
- Open plan kitchen
- Reception
- Private gate entrance
- Ground floor
- Furnished
- Approx. 545 sq ft (50.6 sq m)
- EPC: B
- Council Tax: Band E