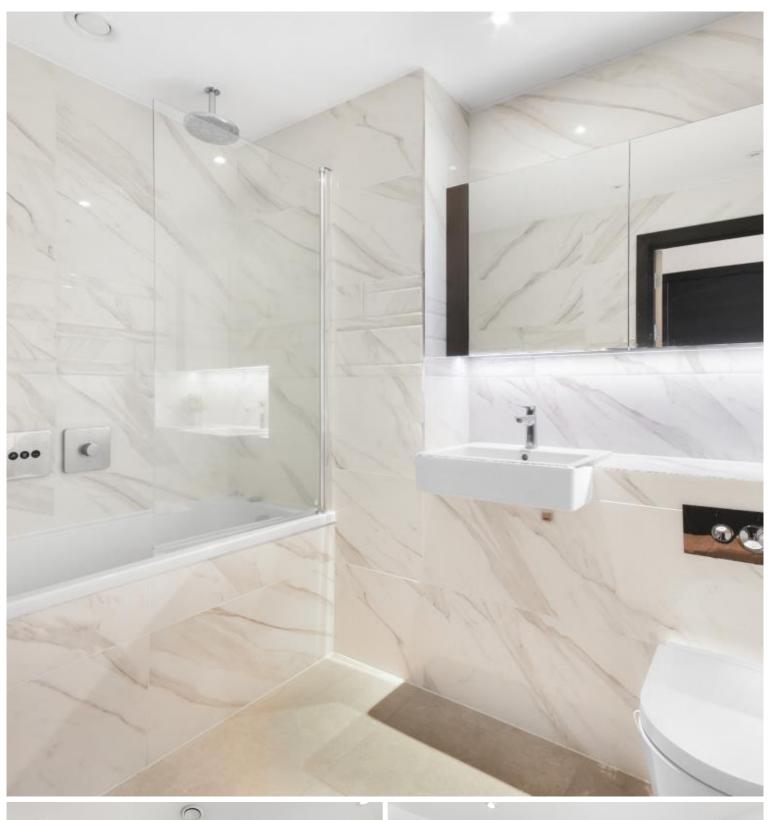

### Description

A bright and charming ground floor apartment situated in Victoria. The property consists of one bedroom, one bathroom, reception, open plan kitchen and private gate entrance.

Rent is payable on a monthly basis and you may be required to pay more than a month's rent in advance, depending on your circumstances. You will be required to pay a 1 week holding deposit following a successful offer. Utility bills, council tax, telephone line and broadband are not included in the rent. As well as paying the rent, you may also be required to make some additional permitted payments. If your tenancy does not qualify as an AST, additional fees may apply. Please visit jll.co.uk/fees for details of fees which may be payable when renting a property.

- One bedroom
- Bathroom
- Open plan kitchen
- Reception
- Private gate entrance
- Ground floor
- Furnished
- Approx. 545 sq ft (50.6 sq m)
- EPC: B
- Council Tax: Band E