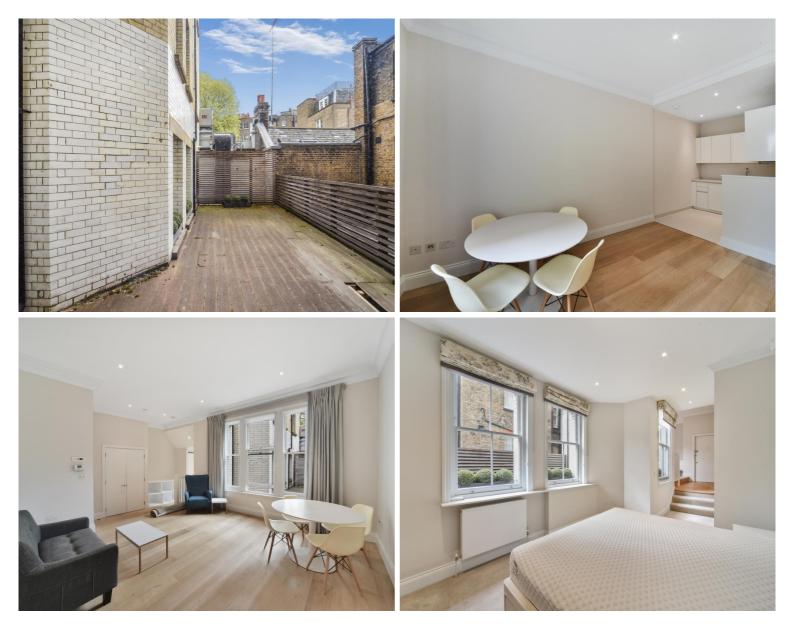

## Description

A first floor apartment (no lift) in this quiet mews in the heart of Knightsbridge. The property consists of one double bedroom, one bathroom, reception room and a fully fitted, open plan kitchen. The flat is presented in excellent order and further benefits from wooden flooring throughout and contemporary furnishings. Egerton Gardens Mews is conveniently located moments from the many shopping and transport facilities of Knightsbridge and South Kensington.

- 1 Double bedroom
- 1 Bathroom
- Reception room
- Open plan kitchen
- First floor
- Approx. 540 sq ft (50.2 sq m)
- Furnished
- EPC: C
- Council Tax: Band D
- Holding deposit: £725