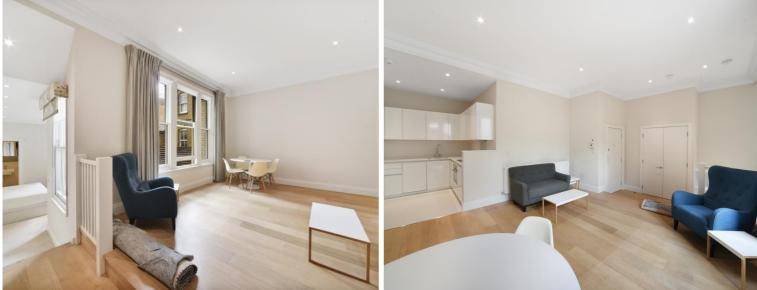

## Description

A first floor apartment (no lift) in this quiet mews in the heart of Knightsbridge. The property consists of one double bedroom, one bathroom, reception room and a fully fitted, open plan kitchen. The flat is presented in excellent order and further benefits from wooden flooring throughout and contemporary furnishings. Egerton Gardens Mews is conveniently located moments from the many shopping and transport facilities of Knightsbridge and South Kensington.

- 1 Double bedroom
- 1 Bathroom
- Reception room
- Open plan kitchen
- First floor
- Approx. 540 sq ft (50.2 sq m)
- Furnished
- EPC: C
- Council Tax: Band D
- Holding deposit: £725