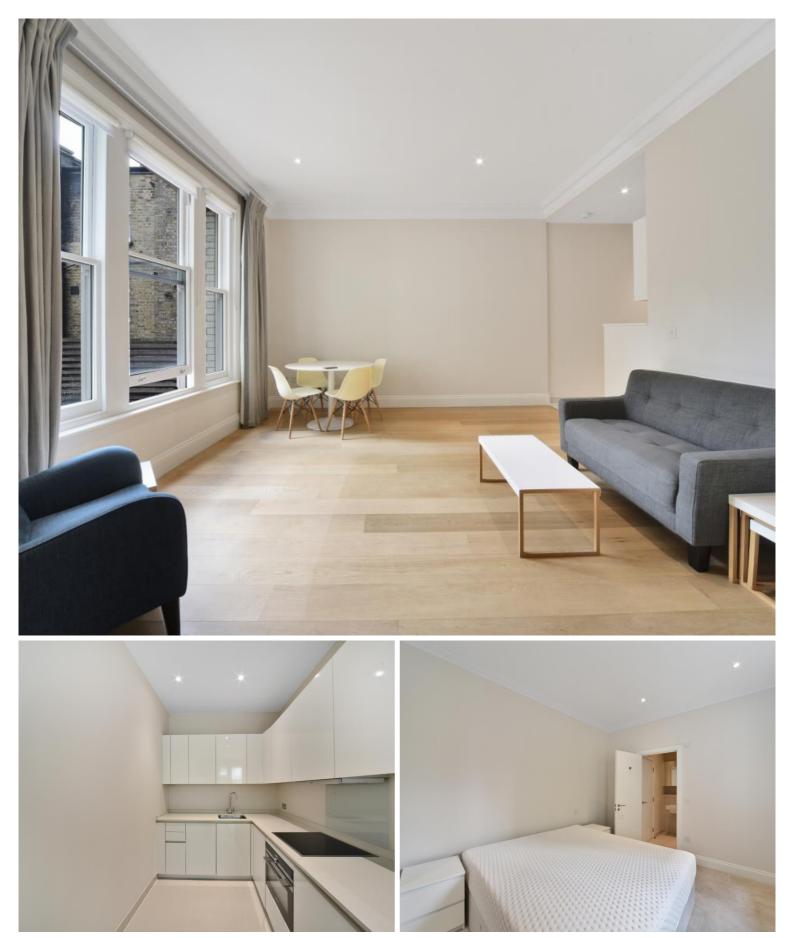

## Description

A first floor apartment (no lift) in this quiet mews in the heart of Knightsbridge. The property consists of one double bedroom, one bathroom, reception room and a fully fitted, open plan kitchen. The flat is presented in excellent order and further benefits from wooden flooring throughout and contemporary furnishings. Egerton Gardens Mews is conveniently located moments from the many shopping and transport facilities of Knightsbridge and South Kensington.

- 1 Double bedroom
- 1 Bathroom
- Reception room
- Open plan kitchen
- First floor
- Approx. 540 sq ft (50.2 sq m)
- Furnished
- EPC: C
- Council Tax: Band D
- Holding deposit: £725