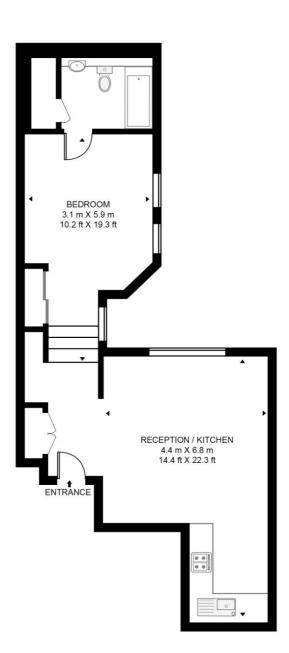

## Description

A first floor apartment (no lift) in this quiet mews in the heart of Knightsbridge. The property consists of one double bedroom, one bathroom, reception room and a fully fitted, open plan kitchen. The flat is presented in excellent order and further benefits from wooden flooring throughout and contemporary furnishings. Egerton Gardens Mews is conveniently located moments from the many shopping and transport facilities of Knightsbridge and South Kensington.

- 1 Double bedroom
- 1 Bathroom
- Reception room
- Open plan kitchen
- First floor
- Approx. 540 sq ft (50.2 sq m)
- Furnished
- EPC: C
- Council Tax: Band D
- Holding deposit: £725

## EGERTON GARDENS MEWS

APPROXIMATE GROSS INTERNAL FLOOR AREA 540 SQ.FT (50.2 SQ.M)

**FIRST FLOOR** 

This floor plan has been defined by the RICS Code of Measurement. This floor plan and all others are for approximate representative purposes only and upon usage is agreed to as such by the client. WWW: hdvirtualart.com | TEL: 0203.974.1567 | EMAIL: info@hdvirtualart.com