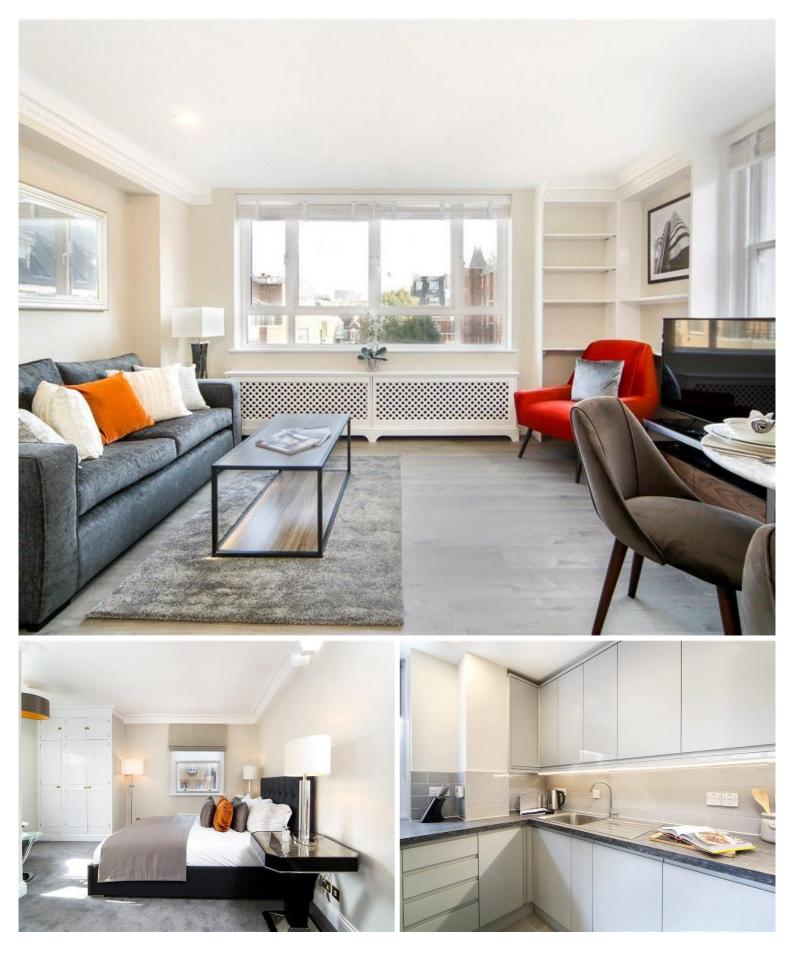

## Description

A lovely fourth floor flat (with lift) in this handsome period building in the heart of Knightsbridge. The property consists of master bedroom with en suite bathroom, second double bedroom, a further bathroom, reception room and a fully fitted kitchen.

This stunning flat is presented in excellent order throughout and further benefits from wooden flooring in the reception room and 24 hour porter. Royal Court House is conveniently located on Sloane Street and benefits from all the amenities of Knightsbridge and surrounding areas.

- 2 Double bedrooms
- 2 Bathrooms (1 en suite)
- Reception room
- Fully fitted kitchen
- Fourth floor
- Lift
- 24 Hour porter
- Approx. 748 sq ft (69 sq m)
- Furnished
- EPC: C

Approx. gross internal area 748 Sq Ft. / 69.5 Sq M.