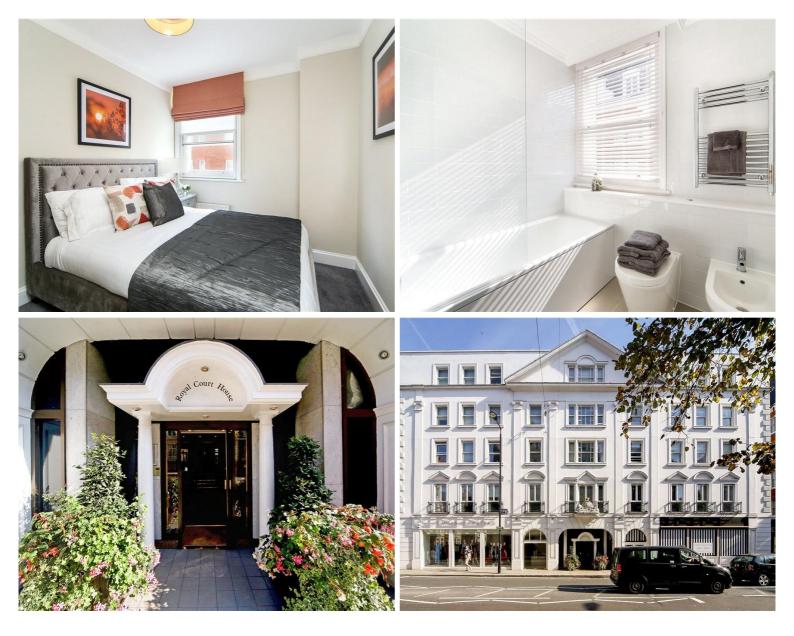

## Description

A lovely fourth floor flat (with lift) in this handsome period building in the heart of Knightsbridge. The property consists of master bedroom with en suite bathroom, second double bedroom, a further bathroom, reception room and a fully fitted kitchen.

This stunning flat is presented in excellent order throughout and further benefits from wooden flooring in the reception room and 24 hour porter. Royal Court House is conveniently located on Sloane Street and benefits from all the amenities of Knightsbridge and surrounding areas.

- 2 Double bedrooms
- 2 Bathrooms (1 en suite)
- Reception room
- Fully fitted kitchen
- Fourth floor
- Lift
- 24 Hour porter
- Approx. 748 sq ft (69 sq m)
- Furnished
- EPC: C

Approx. gross internal area 748 Sq Ft. / 69.5 Sq M.