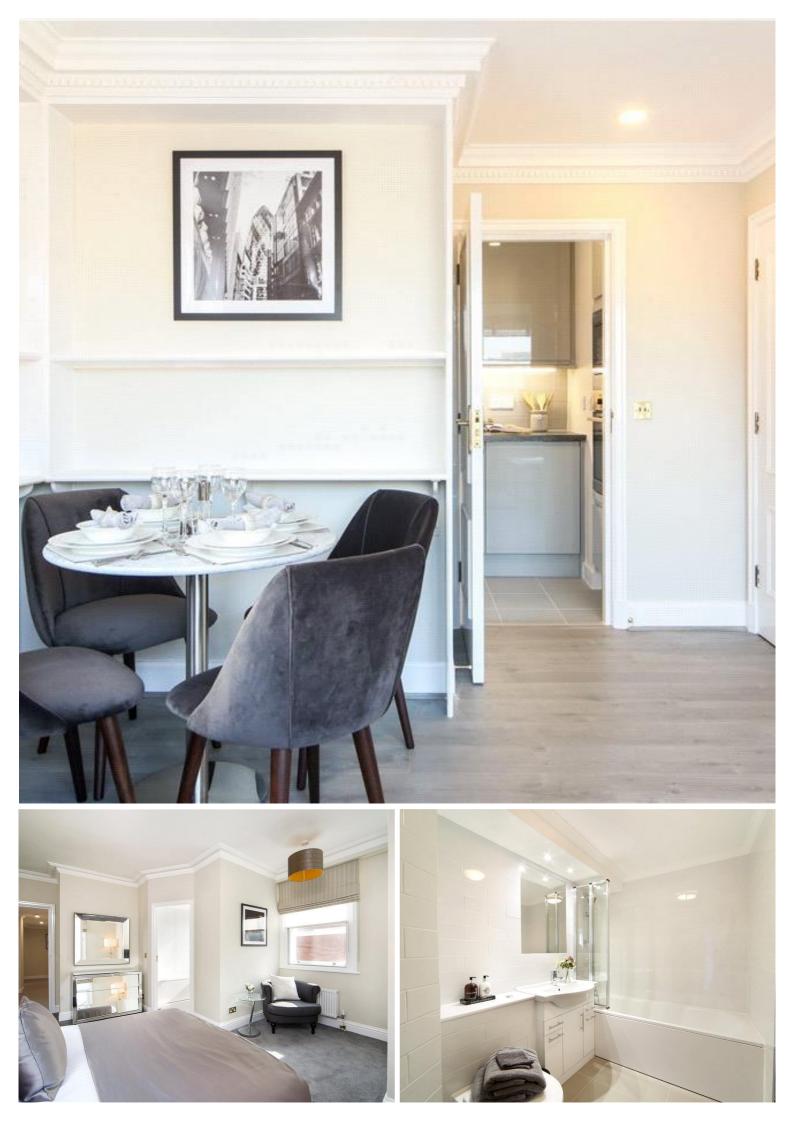

## Description

A lovely fourth floor flat (with lift) in this handsome period building in the heart of Knightsbridge. The property consists of master bedroom with en suite bathroom, second double bedroom, a further bathroom, reception room and a fully fitted kitchen.

This stunning flat is presented in excellent order throughout and further benefits from wooden flooring in the reception room and 24 hour porter. Royal Court House is conveniently located on Sloane Street and benefits from all the amenities of Knightsbridge and surrounding areas.

- 2 Double bedrooms
- 2 Bathrooms (1 en suite)
- Reception room
- Fully fitted kitchen
- Fourth floor
- Lift
- 24 Hour porter
- Approx. 748 sq ft (69 sq m)
- Furnished
- EPC: C

Approx. gross internal area 748 Sq Ft. / 69.5 Sq M.