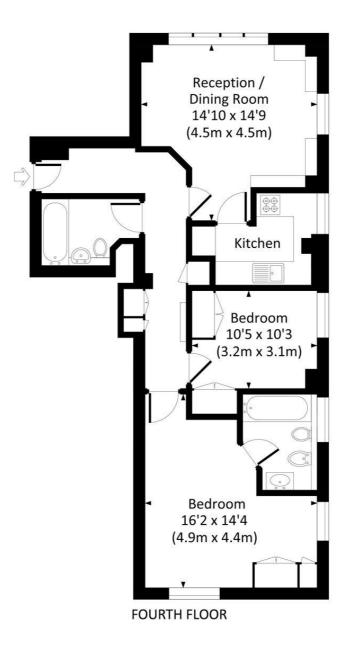

- 2 Double bedrooms
- 2 Bathrooms (1 en suite)
- Reception room
- Fully fitted kitchen
- Fourth floor
- Lift
- 24 Hour porter
- Approx. 748 sq ft (69 sq m)
- Furnished
- EPC: C

Approx. gross internal area 748 Sq Ft. / 69.5 Sq M.

All measurements have been made in accordance with RICS code of Measuring Practice which are approximate only and only for illustrative purposes. For the avoidance of doubt, Dowling Jones Design shall not be liable for any reliance on these measurements. © 2018 www.dowlingjones.com 020 7610 9933