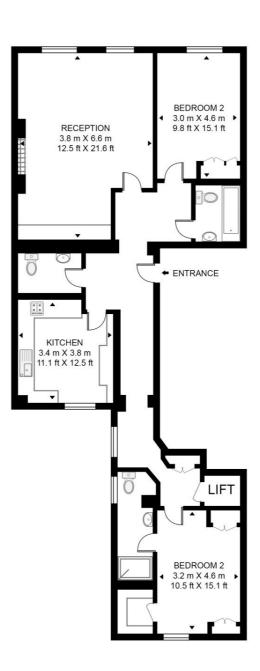

## Floorplan

1,280 sq ft | 119 sq m

#### **ENNISMORE GARDENS**

APPROXIMATE GROSS INTERNAL FLOOR AREA 1280 SQ.FT (118.9 SQ.M)

### SECOND FLOOR

This floor plan has been defined by the RICS Code of Measurement. This floor plan and all others are for approximate representative purposes only and upon usage is agreed to as such by the client.