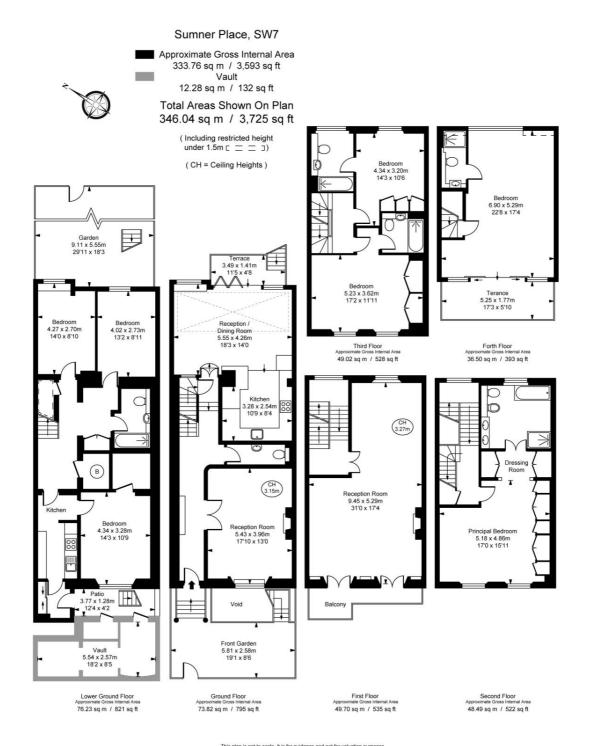

## Floorplan

3,593 sq ft | 334 sq m

This plan is not to scale. It is for guidance and not for valuation purposes.

All measurements and areas are approximate only, and have been prepared in accordance with the current edition of the RICS Code of Measuring Practice