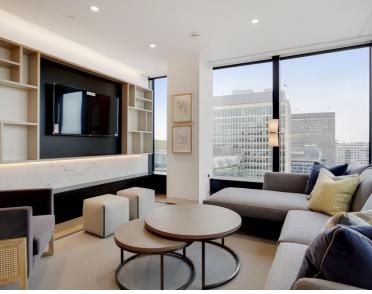

### **Description**

A beautifully presented thirteenth floor apartment which has been interior designed throughout by TH2 Designs with spectacular north westerly views of London. Accommodation comprises of three double bedrooms, two ensuite shower rooms, one guest bathroom, Fully fitted kitchen with seating area adjoining a stylishly decorated reception. Fittings throughout include wood floors and marble back drops with floor to ceiling glass windows providing natural light and city views. Underground parking is available by separate negotiation.

- Master bedroom with en suite shower room
- 2 Double bedrooms
- 1 Further shower room
- Reception room
- Open plan kitchen
- Thirteenth floor
- Lift
- 24 hour concierge
- Parking not included
- Furnished