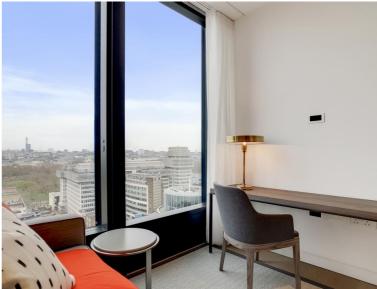

### **Description**

A beautifully presented thirteenth floor apartment which has been interior designed throughout by TH2 Designs with spectacular north westerly views of London. Accommodation comprises of three double bedrooms, two ensuite shower rooms, one guest bathroom, Fully fitted kitchen with seating area adjoining a stylishly decorated reception. Fittings throughout include wood floors and marble back drops with floor to ceiling glass windows providing natural light and city views. Underground parking is available by separate negotiation.