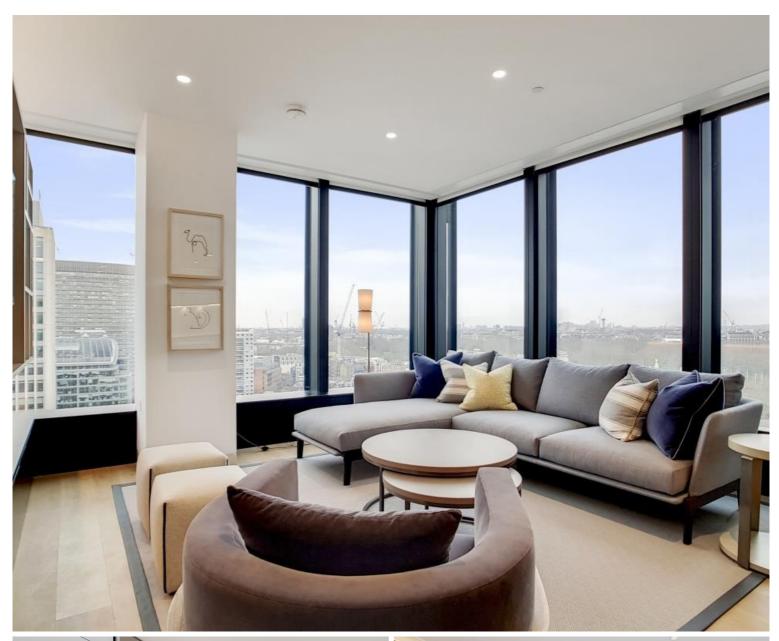

### **Description**

A beautifully presented thirteenth floor apartment which has been interior designed throughout by TH2 Designs with spectacular north westerly views of London. Accommodation comprises of three double bedrooms, two ensuite shower rooms, one guest bathroom, Fully fitted kitchen with seating area adjoining a stylishly decorated reception. Fittings throughout include wood floors and marble back drops with floor to ceiling glass windows providing natural light and city views. Underground parking is available by separate negotiation.

- Master bedroom with en suite shower room
- 2 Double bedrooms
- 1 Further shower room
- Reception room
- Open plan kitchen
- Thirteenth floor
- Lift
- 24 hour concierge
- Parking not included
- Furnished