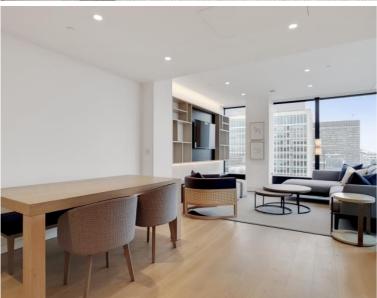

### **Description**

A beautifully presented thirteenth floor apartment which has been interior designed throughout by TH2 Designs with spectacular north westerly views of London. Accommodation comprises of three double bedrooms, two ensuite shower rooms, one guest bathroom, Fully fitted kitchen with seating area adjoining a stylishly decorated reception. Fittings throughout include wood floors and marble back drops with floor to ceiling glass windows providing natural light and city views. Underground parking is available by separate negotiation.

- Master bedroom with en suite shower room
- 2 Double bedrooms
- 1 Further shower room
- Reception room
- Open plan kitchen
- Thirteenth floor
- Lift
- 24 hour concierge
- Parking not included
- Furnished