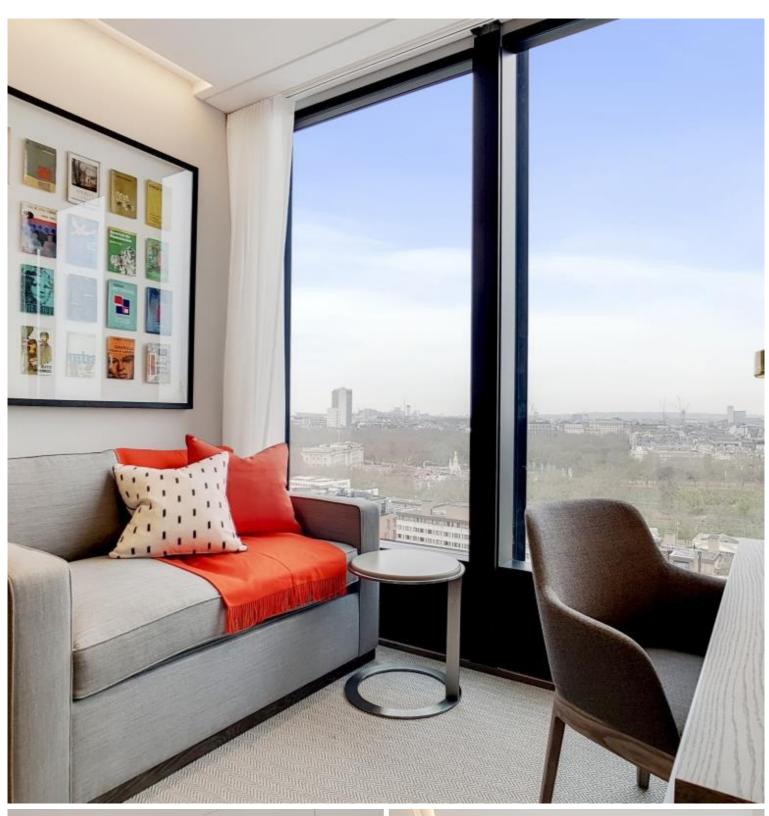

### **Description**

A beautifully presented thirteenth floor apartment which has been interior designed throughout by TH2 Designs with spectacular north westerly views of London. Accommodation comprises of three double bedrooms, two ensuite shower rooms, one guest bathroom, Fully fitted kitchen with seating area adjoining a stylishly decorated reception. Fittings throughout include wood floors and marble back drops with floor to ceiling glass windows providing natural light and city views. Underground parking is available by separate negotiation.