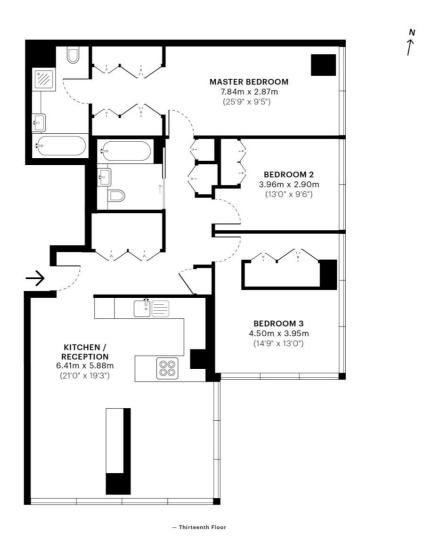

# Floorplan

1,265 sq ft | 118 sq m

#### The Tower, Buckingham Green, SW1E

GROSS INTERNAL AREA 117.5 Sqm / 1264.7 Sqft

The footprint of the property 117.5 Sqm / 1264.7 Sqft

NET AREA (INTERNAL) Excludes walls and external 111.1 Sqm / 1195.5 Sqft

EXTERNAL STRUCTURA
Balconies, terraces, ver
0.0 Sqm / 0.0 Sqft

RESTRICTED HEAD HEIGHT
Limited use area under 1.5m
0.0 Sqm / 0.0 Sqft

RICS

Spec floor plans are produced in accordance with the Royal Institution of Chartered Surveyors' Property Measurement Standards. Plots and gardens are illustrative only and are excluded from all area calculations. Due to rounding, numbers may not add up precisely.

IPMS 38 RESIDENTIAL 123.1 Sqm / 1324.6 Sqft IPMS 3C RESIDENTIAL 116.6 Sqm / 1255.4 Sqft

SPEC ID 5d23449c28d6380a335a42af

Knightsbridge

174 Brompton Road, London SW3 1HP +4420 7306 1600 SalesKnightsbridge@jll.com