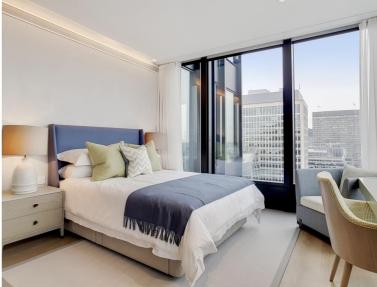

### **Description**

A beautifully presented thirteenth floor apartment which has been interior designed throughout by TH2 Designs with spectacular north westerly views of London. Accommodation comprises of three double bedrooms, two ensuite shower rooms, one guest bathroom, Fully fitted kitchen with seating area adjoining a stylishly decorated reception. Fittings throughout include wood floors and marble back drops with floor to ceiling glass windows providing natural light and city views. Underground parking is available by separate negotiation.

- Master bedroom with en suite shower room
- 2 Double bedrooms
- 1 Further shower room
- Reception room
- Open plan kitchen
- Thirteenth floor
- Lift
- 24 hour concierge
- Parking not included
- Furnished