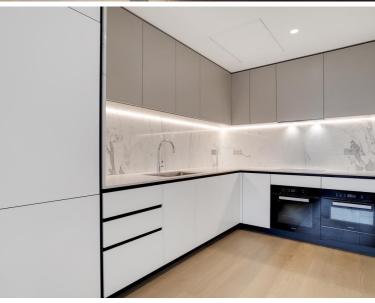

### **Description**

A beautifully presented thirteenth floor apartment which has been interior designed throughout by TH2 Designs with spectacular north westerly views of London. Accommodation comprises of three double bedrooms, two ensuite shower rooms, one guest bathroom, Fully fitted kitchen with seating area adjoining a stylishly decorated reception. Fittings throughout include wood floors and marble back drops with floor to ceiling glass windows providing natural light and city views. Underground parking is available by separate negotiation.