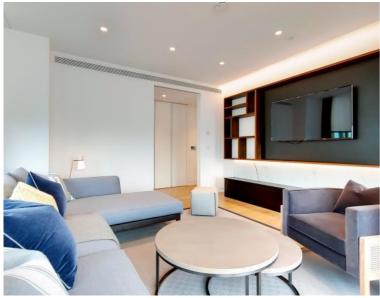

## **Description**

A beautifully presented fourteenth floor apartment which has been interior designed throughout by TH2 Designs with spectacular south westerly views of London. Accommodation comprises of three double bedrooms, one ensuite shower room, one guest bathroom, fully fitted kitchen with seating area adjoining a stylishly decorated reception. Fittings throughout include wood floors and marble back drops with floor to ceiling glass windows providing natural light and city views. Underground parking is available by separate negotiation.

- Master bedroom with en suite shower room
- 2 Further double bedrooms
- 1 Further bathroom
- Reception room
- Eat in kitchen
- Fourteenth floor
- Lift
- 24 hour concierge
- Underground parking by separate negotiation
- Furnished