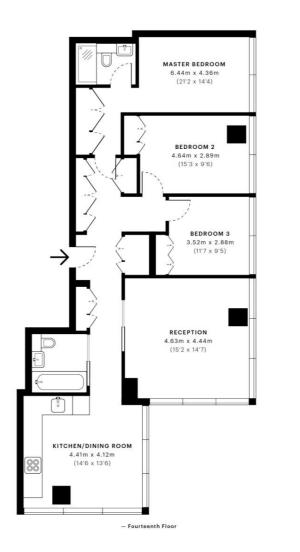

## Floorplan

1,154 sq ft | 107 sq m

## The Tower, Buckingham Green, SW1E

GROSS INTERNAL AREA 107.2 Sqm / 1154.0 Sqft

2

The footprint of the property 107.2 Sqm / 1154.0 Sqft

Excludes walls and external fe 100.5 Sqm / 1081.5 Sqft

EXTERNAL STRUCTURAL FEATURES
Balconies, terraces, verandas etc.