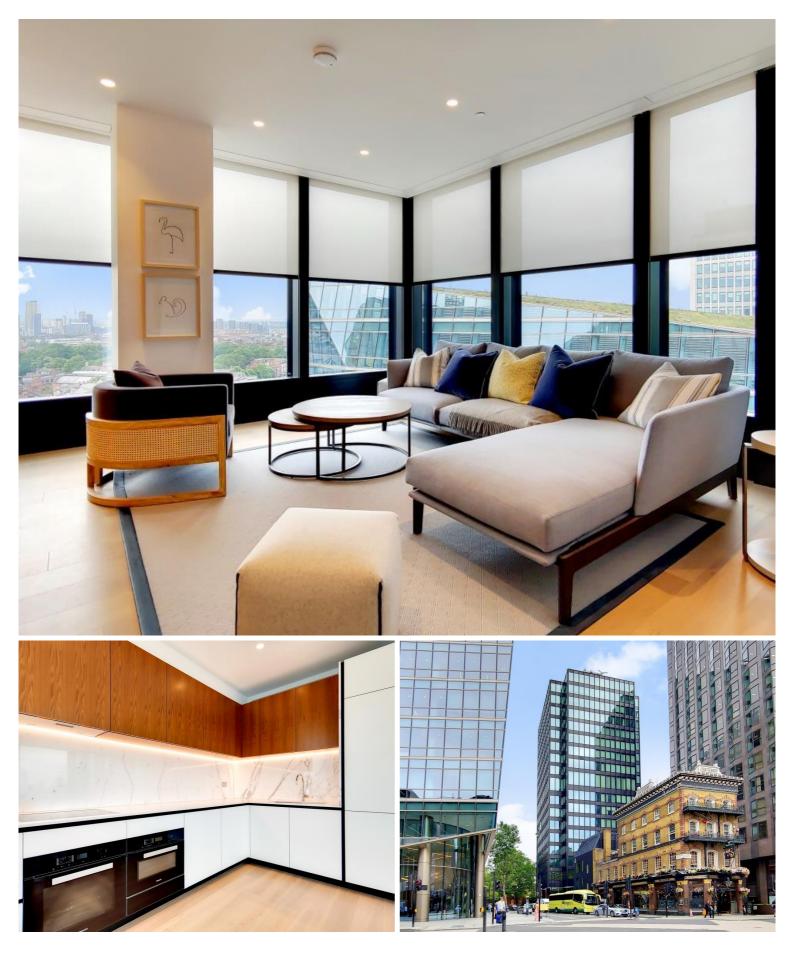

## **Description**

A beautifully presented fourteenth floor apartment which has been interior designed throughout by TH2 Designs with spectacular south westerly views of London. Accommodation comprises of three double bedrooms, one ensuite shower room, one guest bathroom, fully fitted kitchen with seating area adjoining a stylishly decorated reception. Fittings throughout include wood floors and marble back drops with floor to ceiling glass windows providing natural light and city views. Underground parking is available by separate negotiation.

- Master bedroom with en suite shower room
- 2 Further double bedrooms
- 1 Further bathroom
- Reception room
- Eat in kitchen
- Fourteenth floor
- Lift
- 24 hour concierge
- Underground parking by separate negotiation
- Furnished