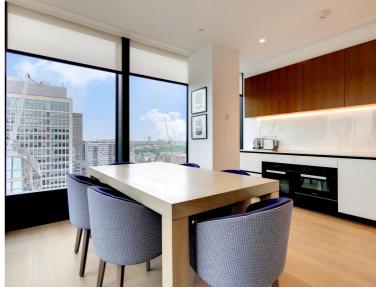

## **Description**

A beautifully presented fourteenth floor apartment which has been interior designed throughout by TH2 Designs with spectacular south westerly views of London. Accommodation comprises of three double bedrooms, one ensuite shower room, one guest bathroom, fully fitted kitchen with seating area adjoining a stylishly decorated reception. Fittings throughout include wood floors and marble back drops with floor to ceiling glass windows providing natural light and city views. Underground parking is available by separate negotiation.

- Master bedroom with en suite shower room
- 2 Further double bedrooms
- 1 Further bathroom
- Reception room
- Eat in kitchen
- Fourteenth floor
- Lift
- 24 hour concierge
- Underground parking by separate negotiation
- Furnished