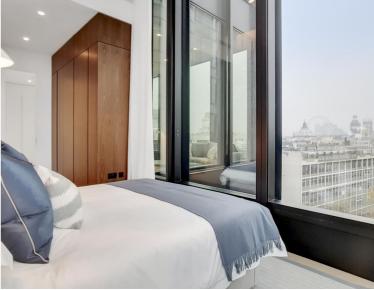

## Description

A beautifully presented eighth floor apartment which has been interior designed by TH2 Designs with South East views towards the river and the City of London. Accommodation comprises master bedroom with en suite shower room, second double bedroom, one bathroom, fully fitted kitchen with seating area adjoining a stylishly decorated reception. Fittings throughout include wood floors and marble back drops with floor to ceiling glass windows providing natural light and city views.

- 2 Double bedrooms
- 1 Shower room (en suite)
- 1 Further bathroom
- 1 Reception room
- Open plan kitchen
- Eighth floor
- Lift
- 24 hour concierge
- Furnished
- Approx. 957 sq ft (88 sq m)