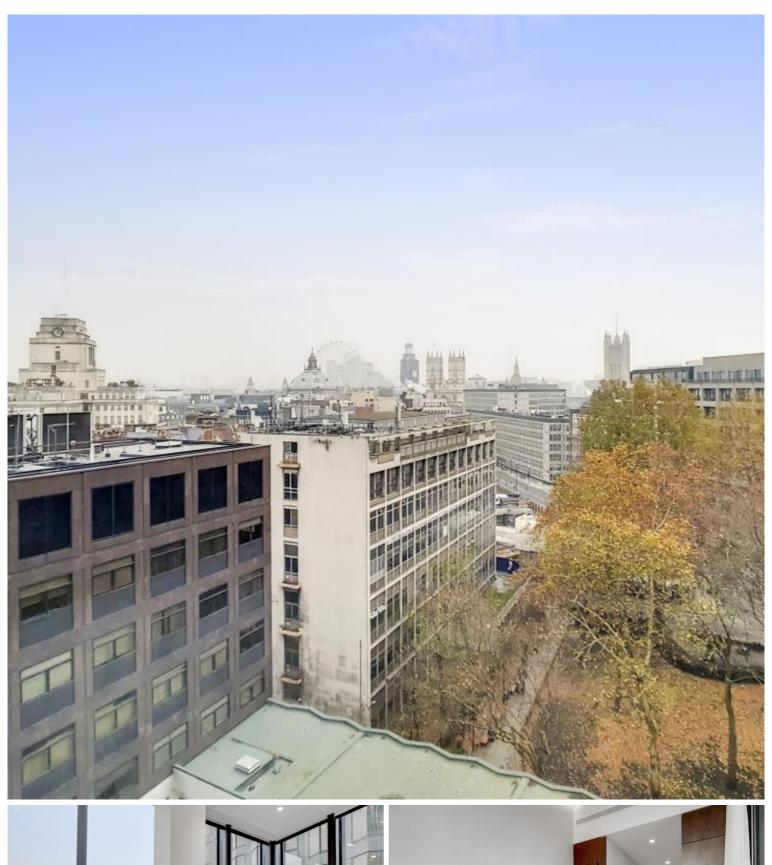

## Description

A beautifully presented eighth floor apartment which has been interior designed by TH2 Designs with South East views towards the river and the City of London. Accommodation comprises master bedroom with en suite shower room, second double bedroom, one bathroom, fully fitted kitchen with seating area adjoining a stylishly decorated reception. Fittings throughout include wood floors and marble back drops with floor to ceiling glass windows providing natural light and city views.