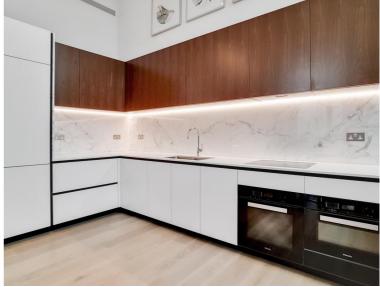

## Description

A beautifully presented eighth floor apartment which has been interior designed by TH2 Designs with South East views towards the river and the City of London. Accommodation comprises master bedroom with en suite shower room, second double bedroom, one bathroom, fully fitted kitchen with seating area adjoining a stylishly decorated reception. Fittings throughout include wood floors and marble back drops with floor to ceiling glass windows providing natural light and city views.

- 2 Double bedrooms
- 1 Shower room (en suite)
- 1 Further bathroom
- 1 Reception room
- Open plan kitchen
- Eighth floor
- Lift
- 24 hour concierge
- Furnished
- Approx. 957 sq ft (88 sq m)