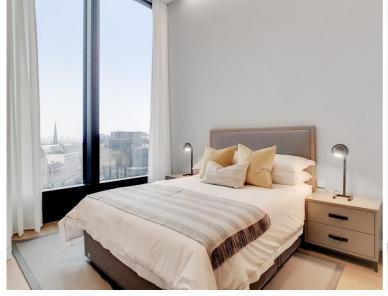

## Description

A beautifully presented eighth floor apartment which has been interior designed by TH2 Designs with South East views towards the river and the City of London. Accommodation comprises master bedroom with en suite shower room, second double bedroom, one bathroom, fully fitted kitchen with seating area adjoining a stylishly decorated reception. Fittings throughout include wood floors and marble back drops with floor to ceiling glass windows providing natural light and city views.

- 2 Double bedrooms
- 1 Shower room (en suite)
- 1 Further bathroom
- 1 Reception room
- Open plan kitchen
- Eighth floor
- Lift
- 24 hour concierge
- Furnished
- Approx. 957 sq ft (88 sq m)