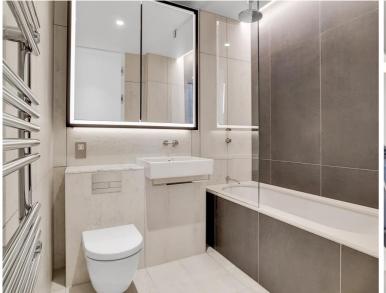

## Description

A beautifully presented eighth floor apartment which has been interior designed by TH2 Designs with South East views towards the river and the City of London. Accommodation comprises master bedroom with en suite shower room, second double bedroom, one bathroom, fully fitted kitchen with seating area adjoining a stylishly decorated reception. Fittings throughout include wood floors and marble back drops with floor to ceiling glass windows providing natural light and city views.

- 2 Double bedrooms
- 1 Shower room (en suite)
- 1 Further bathroom
- 1 Reception room
- Open plan kitchen
- Eighth floor
- Lift
- 24 hour concierge
- Furnished
- Approx. 957 sq ft (88 sq m)