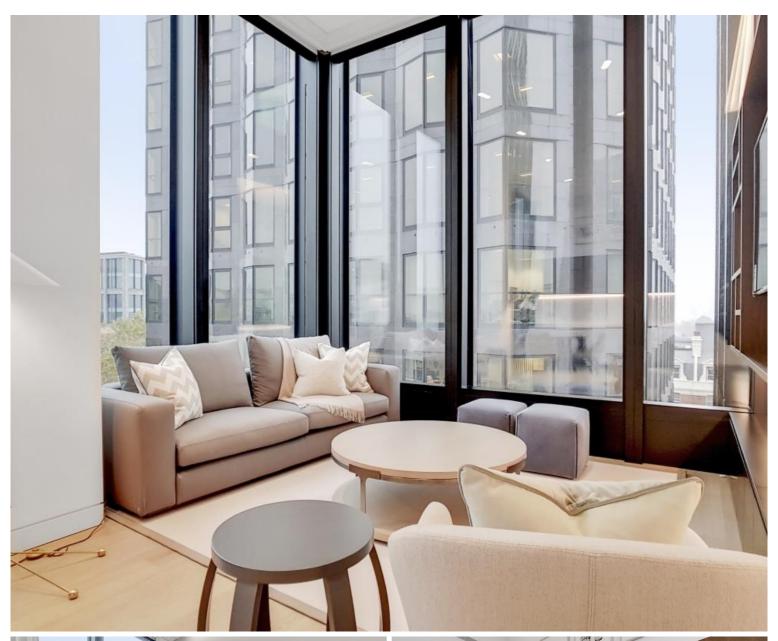

## Description

A beautifully presented eighth floor apartment which has been interior designed by TH2 Designs with South East views towards the river and the City of London. Accommodation comprises master bedroom with en suite shower room, second double bedroom, one bathroom, fully fitted kitchen with seating area adjoining a stylishly decorated reception. Fittings throughout include wood floors and marble back drops with floor to ceiling glass windows providing natural light and city views.

- 2 Double bedrooms
- 1 Shower room (en suite)
- 1 Further bathroom
- 1 Reception room
- Open plan kitchen
- Eighth floor
- Lift
- 24 hour concierge
- Furnished
- Approx. 957 sq ft (88 sq m)