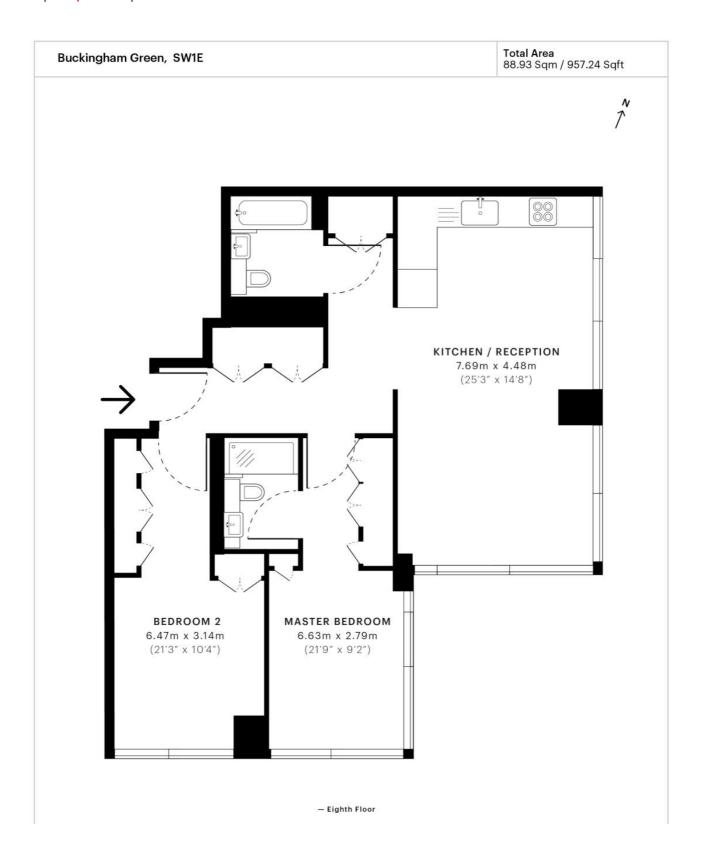

## Floorplan

957 sq ft | 89 sq m

174 Brompton Road, London SW3 1HP +4420 7306 1600 SalesKnightsbridge@jll.com