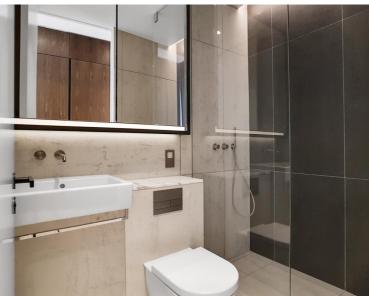

## Description

A beautifully presented eighth floor apartment which has been interior designed by TH2 Designs with South East views towards the river and the City of London. Accommodation comprises master bedroom with en suite shower room, second double bedroom, one bathroom, fully fitted kitchen with seating area adjoining a stylishly decorated reception. Fittings throughout include wood floors and marble back drops with floor to ceiling glass windows providing natural light and city views.

- 2 Double bedrooms
- 1 Shower room (en suite)
- 1 Further bathroom
- 1 Reception room
- Open plan kitchen
- Eighth floor
- Lift
- 24 hour concierge
- Furnished
- Approx. 957 sq ft (88 sq m)