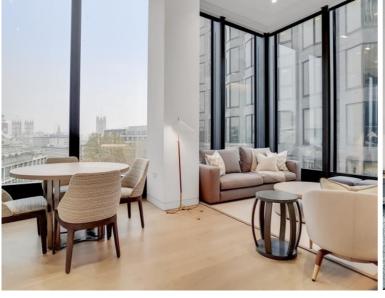

## Description

A beautifully presented eighth floor apartment which has been interior designed by TH2 Designs with South East views towards the river and the City of London. Accommodation comprises master bedroom with en suite shower room, second double bedroom, one bathroom, fully fitted kitchen with seating area adjoining a stylishly decorated reception. Fittings throughout include wood floors and marble back drops with floor to ceiling glass windows providing natural light and city views.

- 2 Double bedrooms
- 1 Shower room (en suite)
- 1 Further bathroom
- 1 Reception room
- Open plan kitchen
- Eighth floor
- Lift
- 24 hour concierge
- Furnished
- Approx. 957 sq ft (88 sq m)