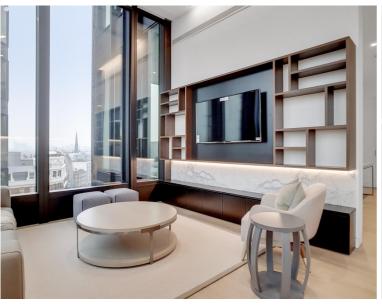

## Description

A beautifully presented eighth floor apartment which has been interior designed by TH2 Designs with South East views towards the river and the City of London. Accommodation comprises master bedroom with en suite shower room, second double bedroom, one bathroom, fully fitted kitchen with seating area adjoining a stylishly decorated reception. Fittings throughout include wood floors and marble back drops with floor to ceiling glass windows providing natural light and city views.

- 2 Double bedrooms
- 1 Shower room (en suite)
- 1 Further bathroom
- 1 Reception room
- Open plan kitchen
- Eighth floor
- Lift
- 24 hour concierge
- Furnished
- Approx. 957 sq ft (88 sq m)