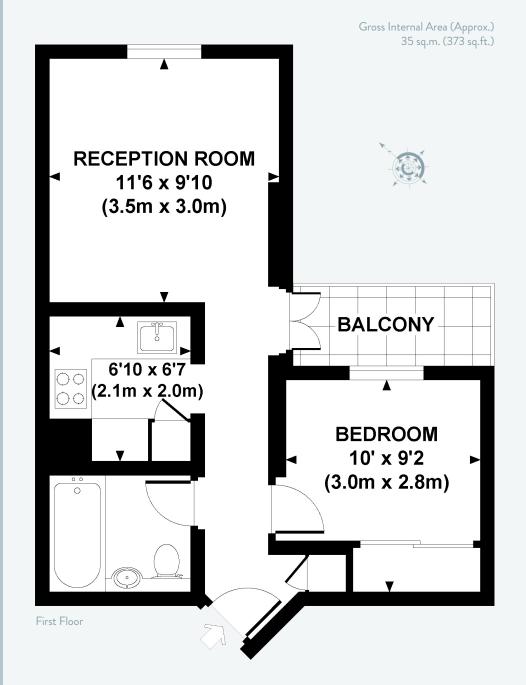

BEAUFORT GARDENS
KNIGHTSBRIDGE SW3

THIS DELIGHTFUL PROPERTY FEATURES ONE DOUBLE BEDROOM, ONE BATHROOM, A SPACIOUS RECEPTION ROOM, AND A FULLY FITTED KITCHEN. IT ALSO INCLUDES A SMALL BALCONY, PROVIDING A CHARMING OUTDOOR SPACE TO ENJOY.

## **FACILITIES**

One double bedroom

| 1 Bathroom

Balcony

| Permit Parking