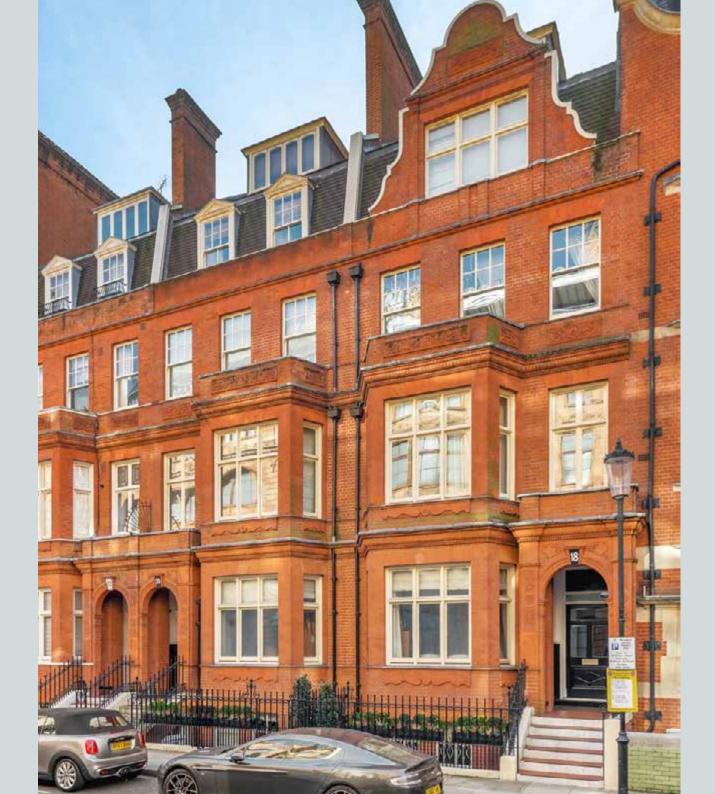

## HANS ROAD

LONDON SW3 1RT

# A CHARMING SPLIT LEVEL PENTHOUSE DUPLEX SITUATED IN A WELL MAINTAINED AND PORTERED DOUBLE PERIOD BUILDING.

It is quietly located mid terrace and has lovely west facing views at the rear with a substantial roof terrace. Hans Road runs along the western flank of Harrods and is ideally positioned right in the heart of Knightsbridge.