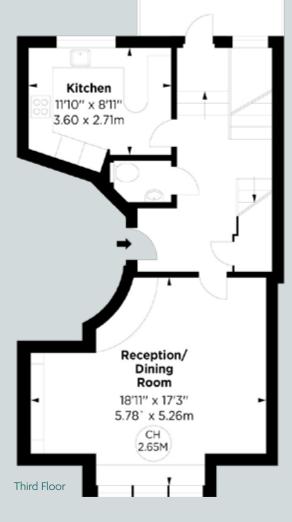

#### **ACCOMMODATION**

- 3 Double bedrooms
- 3 Bath / Shower rooms (all ensuite)
- Cloakroom
- Entrance Hall
- Kitchen / Breakfast room
- Reception room
- Roof terrace
- Lift
- Resident Porter

Local Authority: Royal Borough of Kensington

GROSS INTERNAL AREA (APPROX.)

119.84 SQ M - 1,290 SQ FT

INCLUDING RESTRICTED HEIGHT AREAS

CH - Ceiling Height

Key:

Under 1.5m Area -

Fourth Floor