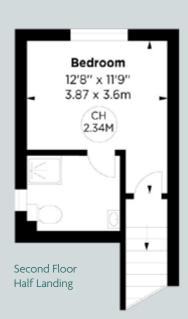

#### **ACCOMMODATION**

- 3 Double bedrooms
- 3 Bath / Shower rooms (all ensuite)
- Cloakroom
- Entrance Hall
- Kitchen / Breakfast room
- Reception room
- Roof terrace
- Lift
- Resident Porter

Local Authority: Royal Borough of Kensington

GROSS INTERNAL AREA (APPROX.)

119.84 SQ M - 1,290 SQ FT

INCLUDING RESTRICTED HEIGHT AREAS

CH - Ceiling Height

Key:

Under 1.5m Area -

Fourth Floor