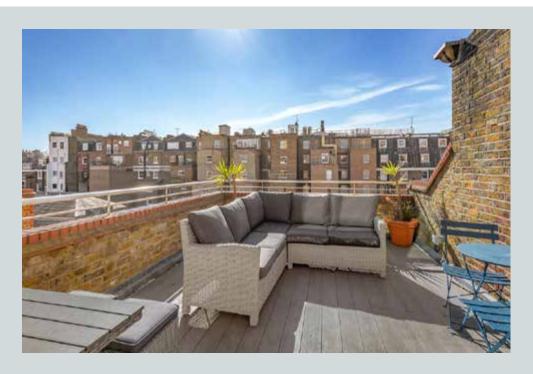

# A CHARMING SPLIT LEVEL PENTHOUSE DUPLEX SITUATED IN A WELL MAINTAINED AND PORTERED DOUBLE PERIOD BUILDING.

It is quietly located mid terrace and has lovely west facing views at the rear with a substantial roof terrace. Hans Road runs along the western flank of Harrods and is ideally positioned right in the heart of Knightsbridge.

#### **ACCOMMODATION**

- 3 Double bedrooms
- 3 Bath / Shower rooms (all ensuite)
- Cloakroom
- Entrance Hall
- Kitchen / Breakfast room
- Reception room
- Roof terrace
- Lift
- Resident Porter