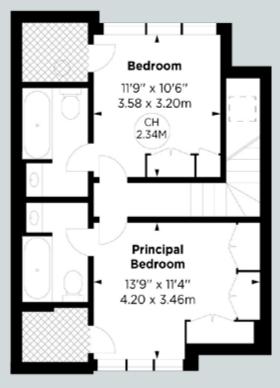

#### **ACCOMMODATION**

- 3 Double bedrooms
- 3 Bath / Shower rooms (all ensuite)
- Cloakroom
- Entrance Hall
- Kitchen / Breakfast room
- Reception room
- Roof terrace
- Lift
- Resident Porter

Local Authority: Royal Borough of Kensington

GROSS INTERNAL AREA (APPROX.)

119.84 SQ M - 1,290 SQ FT

INCLUDING RESTRICTED HEIGHT AREAS

CH - Ceiling Height

Key:

Under 1.5m Area -

Fourth Floor