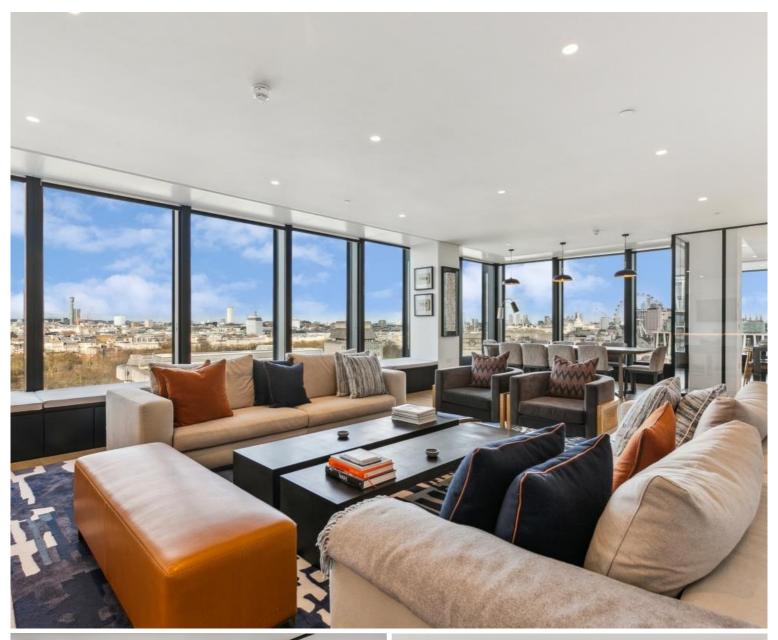

## Description

A beautifully presented fifteenth floor penthouse apartment which has been interior designed by TH2 Designs and offers spectacular views to the north, east and south of the City.

Accommodation comprises master bedroom with dressing area and en suite bathroom, two further double bedroom suites, fourth double bedroom, a further bathroom, guest cloakroom, a stylishly decorated reception room with dining area, a fully fitted kitchen with seating area and a media room. Further benefits include wooden flooring and marble back drops with floor to ceiling glass windows providing natural light and city views and 24 hour concierge service.