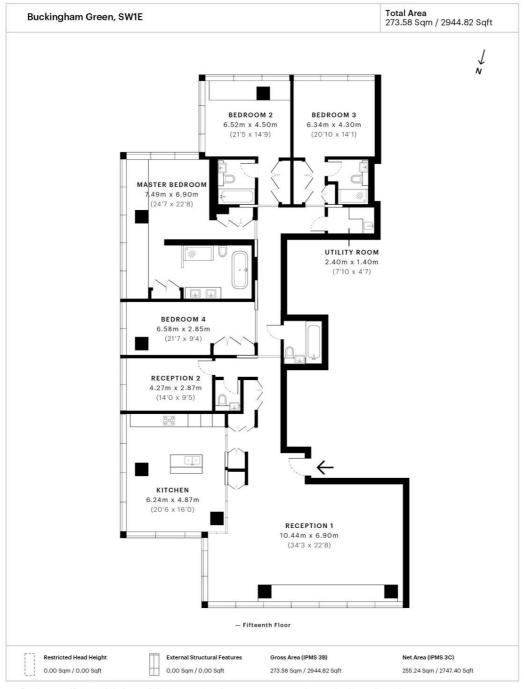

## Floorplan

## 2,944 sq ft | 274 sq m

Spec floor plan captured for JLL, Knightsbridge on 03/12/2018 using 79,001,514 laser scan points, accurate to 4/- 3cm. Produced in accordance with Royal Institution of Chartered Surveyors Property Measurement Standards, incorporating International Property Measurement Standard (IPMS). If you intend to rely on any measurement in a transaction you should perform your own checks. Plot/Gardens illustrative only and excluded from all area calculations. Specify: 5c013da81ablad19abd11954

Restricted Nead Height = Limited use area under 1.5m. External Structural Features = Balconies, terraces or verandas or similar. PMR 38 = gros internal area measured from the internal faces of external walls, including walls/obstructions and External Structural Features, excluding stairved area above/below the ground floor. MRP 3.0° ent area of IPMS 38 excluding internal walls/obstructions and stairwell area above/below the ground floor. And PAGE 3.0° ent area of IPMS 38 excluding internal walls/obstructions and stairwell area above/below the ground floor. Total Faces IPMS 3.0° excess area + stairwall area above/below tround floor of 0.0° OS.0° of 0.0° of 0.0° OS.0° of 0.0° OS.0°