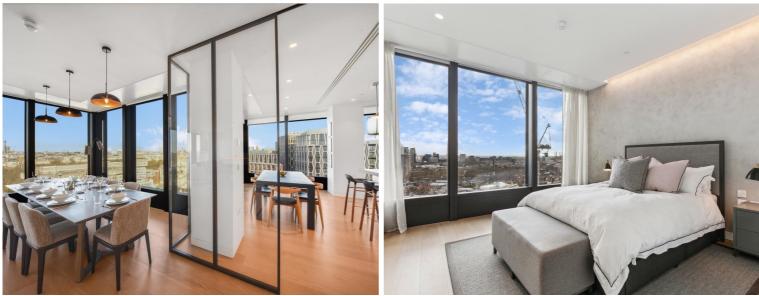

## Description

A beautifully presented fifteenth floor penthouse apartment which has been interior designed by TH2 Designs and offers spectacular views to the north, east and south of the City.

Accommodation comprises master bedroom with dressing area and en suite bathroom, two further double bedroom suites, fourth double bedroom, a further bathroom, guest cloakroom, a stylishly decorated reception room with dining area, a fully fitted kitchen with seating area and a media room. Further benefits include wooden flooring and marble back drops with floor to ceiling glass windows providing natural light and city views and 24 hour concierge service.