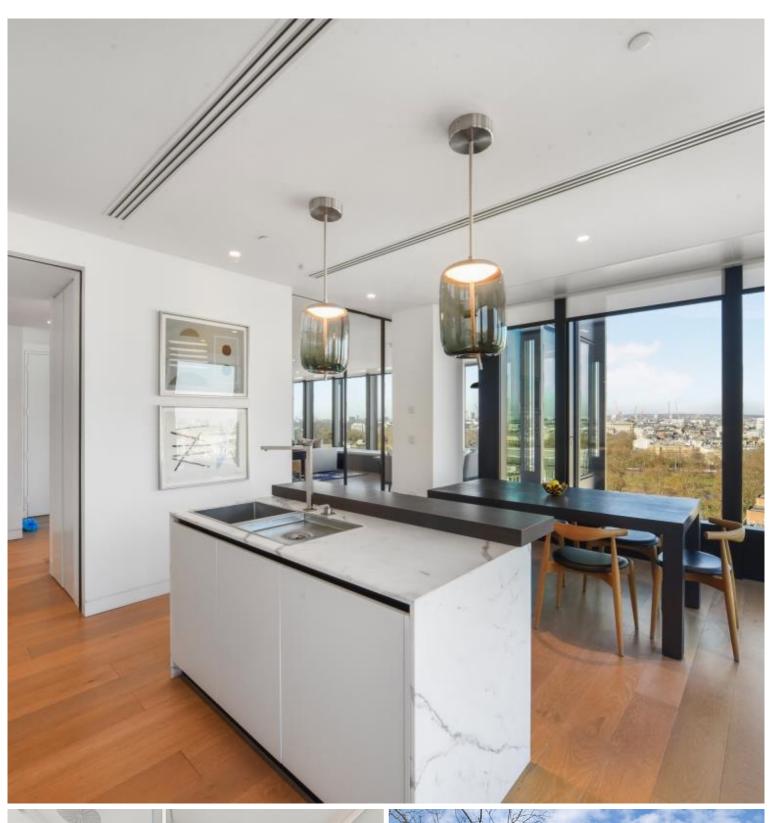

## Description

A beautifully presented fifteenth floor penthouse apartment which has been interior designed by TH2 Designs and offers spectacular views to the north, east and south of the City.

Accommodation comprises master bedroom with dressing area and en suite bathroom, two further double bedroom suites, fourth double bedroom, a further bathroom, guest cloakroom, a stylishly decorated reception room with dining area, a fully fitted kitchen with seating area and a media room. Further benefits include wooden flooring and marble back drops with floor to ceiling glass windows providing natural light and city views and 24 hour concierge service.