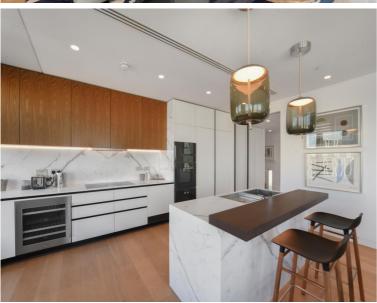

## Description

A beautifully presented fifteenth floor penthouse apartment which has been interior designed by TH2 Designs and offers spectacular views to the north, east and south of the City.

Accommodation comprises master bedroom with dressing area and en suite bathroom, two further double bedroom suites, fourth double bedroom, a further bathroom, guest cloakroom, a stylishly decorated reception room with dining area, a fully fitted kitchen with seating area and a media room. Further benefits include wooden flooring and marble back drops with floor to ceiling glass windows providing natural light and city views and 24 hour concierge service.

- 4 Double bedrooms
- 3 Bathrooms (2 en suite)
- 1 Shower room (en suite)
- Guest cloakroom
- Reception room
- Kitchen/dining room
- Media room
- Fifteenth floor
- Lift
- 24 Hour concierge