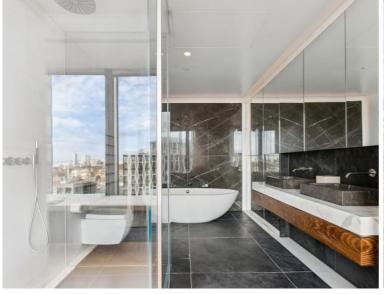

## Description

A beautifully presented fifteenth floor penthouse apartment which has been interior designed by TH2 Designs and offers spectacular views to the north, east and south of the City.

Accommodation comprises master bedroom with dressing area and en suite bathroom, two further double bedroom suites, fourth double bedroom, a further bathroom, guest cloakroom, a stylishly decorated reception room with dining area, a fully fitted kitchen with seating area and a media room. Further benefits include wooden flooring and marble back drops with floor to ceiling glass windows providing natural light and city views and 24 hour concierge service.