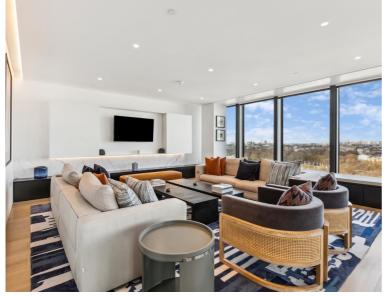

## Description

A beautifully presented fifteenth floor penthouse apartment which has been interior designed by TH2 Designs and offers spectacular views to the north, east and south of the City.

Accommodation comprises master bedroom with dressing area and en suite bathroom, two further double bedroom suites, fourth double bedroom, a further bathroom, guest cloakroom, a stylishly decorated reception room with dining area, a fully fitted kitchen with seating area and a media room. Further benefits include wooden flooring and marble back drops with floor to ceiling glass windows providing natural light and city views and 24 hour concierge service.

- 4 Double bedrooms
- 3 Bathrooms (2 en suite)
- 1 Shower room (en suite)
- Guest cloakroom
- Reception room
- Kitchen/dining room
- Media room
- Fifteenth floor
- Lift
- 24 Hour concierge