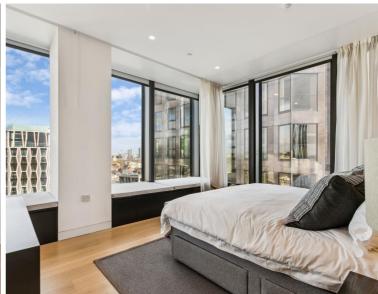

## Description

A beautifully presented fifteenth floor penthouse apartment which has been interior designed by TH2 Designs and offers spectacular views to the north, east and south of the City.

Accommodation comprises master bedroom with dressing area and en suite bathroom, two further double bedroom suites, fourth double bedroom, a further bathroom, guest cloakroom, a stylishly decorated reception room with dining area, a fully fitted kitchen with seating area and a media room. Further benefits include wooden flooring and marble back drops with floor to ceiling glass windows providing natural light and city views and 24 hour concierge service.