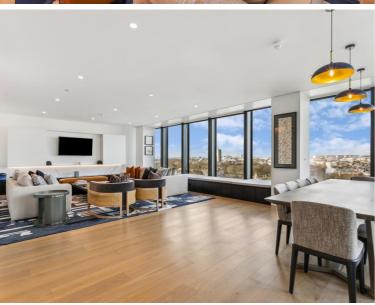

### **Description**

A beautifully presented fifteenth floor penthouse apartment which has been interior designed by TH2 Designs and offers spectacular views to the north, east and south of the City.

Accommodation comprises master bedroom with dressing area and en suite bathroom, two further double bedroom suites, fourth double bedroom, a further bathroom, guest cloakroom, a stylishly decorated reception room with dining area, a fully fitted kitchen with seating area and a media room. Further benefits include wooden flooring and marble back drops with floor to ceiling glass windows providing natural light and city views and 24 hour concierge service.

- 4 Double bedrooms
- 3 Bathrooms (2 en suite)
- 1 Shower room (en suite)
- Guest cloakroom
- Reception room
- Kitchen/dining room
- Media room
- Fifteenth floor
- Lift
- 24 Hour concierge