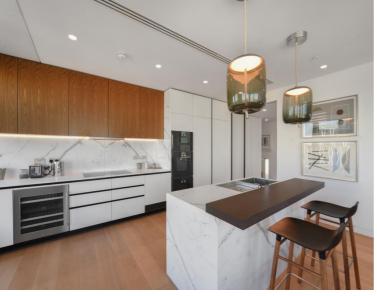

### **Description**

A beautifully presented fifteenth floor penthouse apartment which has been interior designed by TH2 Designs and offers spectacular views to the north, east and south of the City.

Accommodation comprises master bedroom with dressing area and en suite bathroom, two further double bedroom suites, fourth double bedroom, a further bathroom, guest cloakroom, a stylishly decorated reception room with dining area, a fully fitted kitchen with seating area and a media room. Further benefits include wooden flooring and marble back drops with floor to ceiling glass windows providing natural light and city views and 24 hour concierge service.