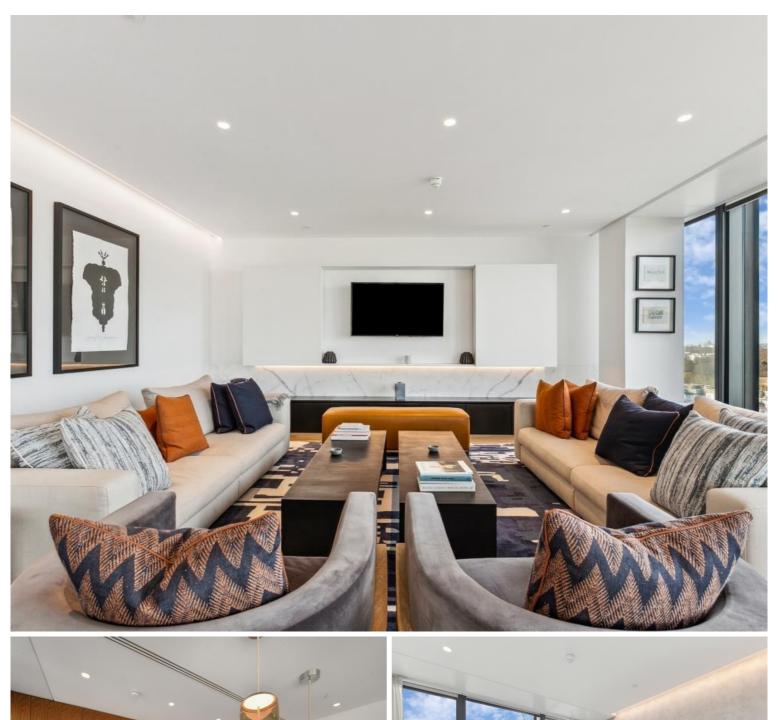

### **Description**

A beautifully presented fifteenth floor penthouse apartment which has been interior designed by TH2 Designs and offers spectacular views to the north, east and south of the City.

Accommodation comprises master bedroom with dressing area and en suite bathroom, two further double bedroom suites, fourth double bedroom, a further bathroom, guest cloakroom, a stylishly decorated reception room with dining area, a fully fitted kitchen with seating area and a media room. Further benefits include wooden flooring and marble back drops with floor to ceiling glass windows providing natural light and city views and 24 hour concierge service.

- 4 Double bedrooms
- 3 Bathrooms (2 en suite)
- 1 Shower room (en suite)
- Guest cloakroom
- Reception room
- Kitchen/dining room
- Media room
- Fifteenth floor
- Lift
- 24 Hour concierge