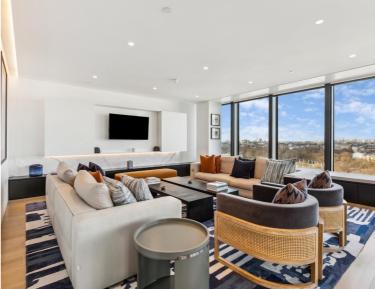

### **Description**

A beautifully presented fifteenth floor penthouse apartment which has been interior designed by TH2 Designs and offers spectacular views to the north, east and south of the City.

Accommodation comprises master bedroom with dressing area and en suite bathroom, two further double bedroom suites, fourth double bedroom, a further bathroom, guest cloakroom, a stylishly decorated reception room with dining area, a fully fitted kitchen with seating area and a media room. Further benefits include wooden flooring and marble back drops with floor to ceiling glass windows providing natural light and city views and 24 hour concierge service.

- 4 Double bedrooms
- 3 Bathrooms (2 en suite)
- 1 Shower room (en suite)
- Guest cloakroom
- Reception room
- Kitchen/dining room
- Media room
- Fifteenth floor
- Lift
- 24 Hour concierge