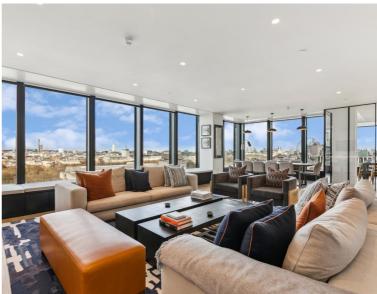

### **Description**

A beautifully presented fifteenth floor penthouse apartment which has been interior designed by TH2 Designs and offers spectacular views to the north, east and south of the City.

Accommodation comprises master bedroom with dressing area and en suite bathroom, two further double bedroom suites, fourth double bedroom, a further bathroom, guest cloakroom, a stylishly decorated reception room with dining area, a fully fitted kitchen with seating area and a media room. Further benefits include wooden flooring and marble back drops with floor to ceiling glass windows providing natural light and city views and 24 hour concierge service.

- 4 Double bedrooms
- 3 Bathrooms (2 en suite)
- 1 Shower room (en suite)
- Guest cloakroom
- Reception room
- Kitchen/dining room
- Media room
- Fifteenth floor
- Lift
- 24 Hour concierge