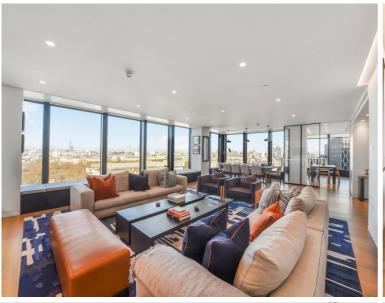

### **Description**

A beautifully presented fifteenth floor penthouse apartment which has been interior designed by TH2 Designs and offers spectacular views to the north, east and south of the City.

Accommodation comprises master bedroom with dressing area and en suite bathroom, two further double bedroom suites, fourth double bedroom, a further bathroom, guest cloakroom, a stylishly decorated reception room with dining area, a fully fitted kitchen with seating area and a media room. Further benefits include wooden flooring and marble back drops with floor to ceiling glass windows providing natural light and city views and 24 hour concierge service.

- 4 Double bedrooms
- 3 Bathrooms (2 en suite)
- 1 Shower room (en suite)
- Guest cloakroom
- Reception room
- Kitchen/dining room
- Media room
- Fifteenth floor
- Lift
- 24 Hour concierge