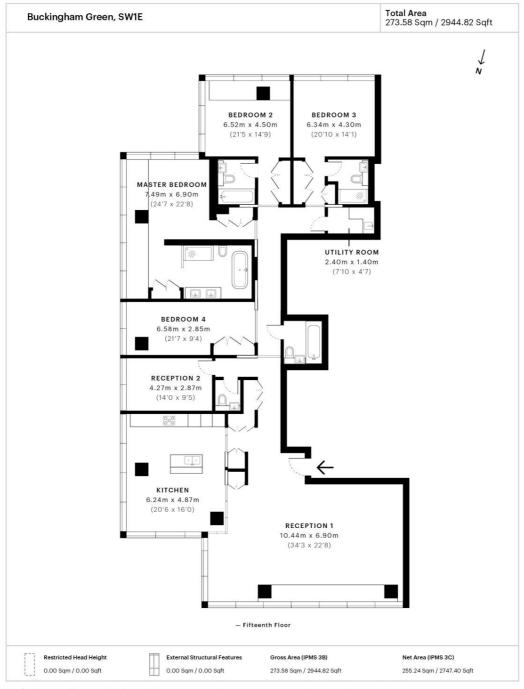

# Floorplan

#### 2,944 sq ft | 274 sq m

Spec floor plan captured for JLL, Knightsbridge on 03/12/2018 using 79,001,514 laser scan points, accurate to +/- 3cm. Produced in accordance with Royal Institution of Chartered Surveyors Property Measurement Standards, incorporating International Property Measurement Standard (IPMS). If you intend to rely on any measurement in a transaction you should perform your own checks. Plot/Gardens illustrative only and excluded from all area calculations. Specifor 5c013dd81ablad19abd11954

Restricted nead neight = Limited use area inder I.D.m. External structural Peatures = Baccones, terfaces of verandas or similar, in this as = gross internal area measured from the internal faces of external walls, including walls/obstructions and External Structural Features, excluding stairwel area above/below the ground floor. IMPS 3C = net area of IPMS 3B excluding internal walls/obstructions and stairwell area above/below the ground floor. Total Area = IPMS 3B pross area + statingular area above/below ground floor of 0.00 Sqrt.

The provided from the provided floor in the provided floor of 0.00 Sqrt.

The p

174 Brompton Road, London SW3 1HP +4420 7306 1600 SalesKnightsbridge@jll.com