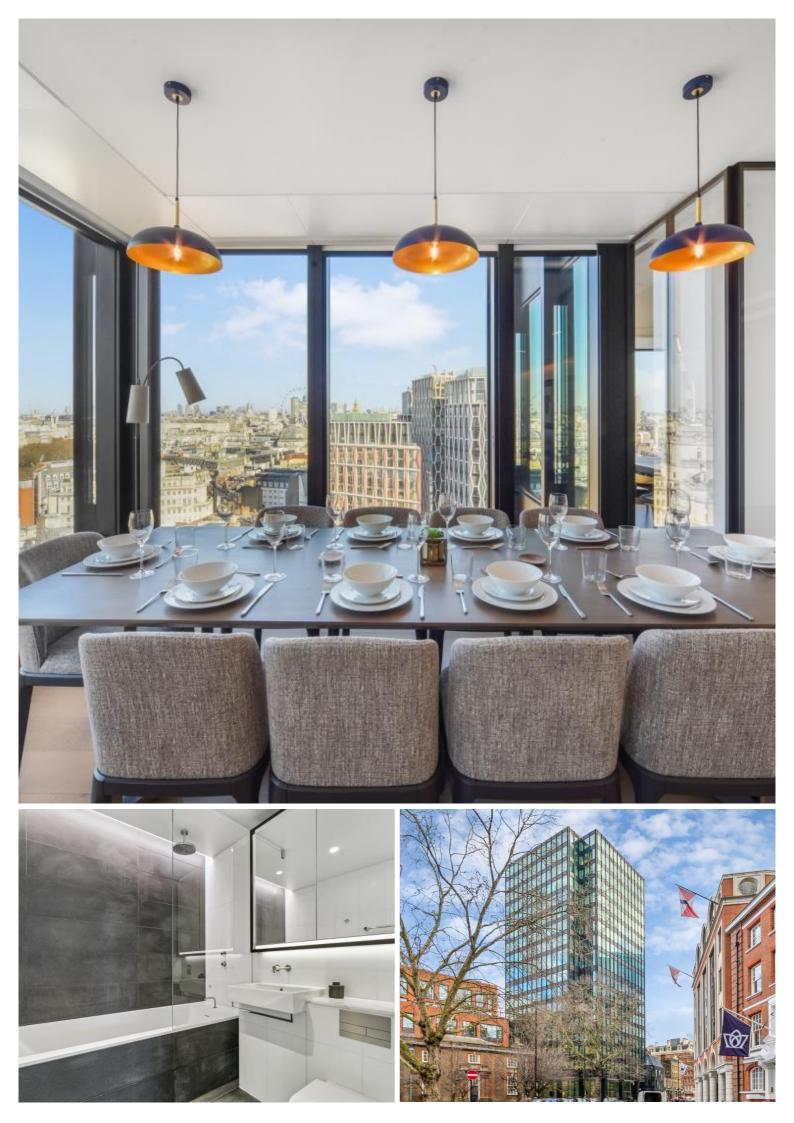

### **Description**

A beautifully presented fifteenth floor penthouse apartment which has been interior designed by TH2 Designs and offers spectacular views to the north, east and south of the City.

Accommodation comprises master bedroom with dressing area and en suite bathroom, two further double bedroom suites, fourth double bedroom, a further bathroom, guest cloakroom, a stylishly decorated reception room with dining area, a fully fitted kitchen with seating area and a media room. Further benefits include wooden flooring and marble back drops with floor to ceiling glass windows providing natural light and city views and 24 hour concierge service.

- 4 Double bedrooms
- 3 Bathrooms (2 en suite)
- 1 Shower room (en suite)
- Guest cloakroom
- Reception room
- Kitchen/dining room
- Media room
- Fifteenth floor
- Lift
- 24 Hour concierge