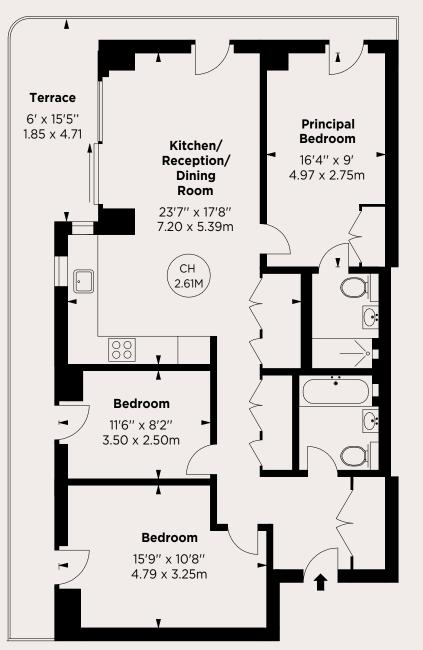

## FACILITIES

- 3 bedrooms 2 Bathrooms 1 Reception room Balcony Concierge service
- Residents podium gard<sup>,</sup> and terrace

GROSS INTERNAL AREA (APPROX.) 89.83 sq m / 967 sq ft

## Key : CH - Ceiling Height

TERMS Price: £1,900,000 Tenure: Leasehold, 999 years (Expires 23rd January 3024) Service Charge: £5,818.77 per annum Ground Rent: Peppercorn Local Authority: City of Westminster Council Tax: TBC EPC: B

Sixth Floor