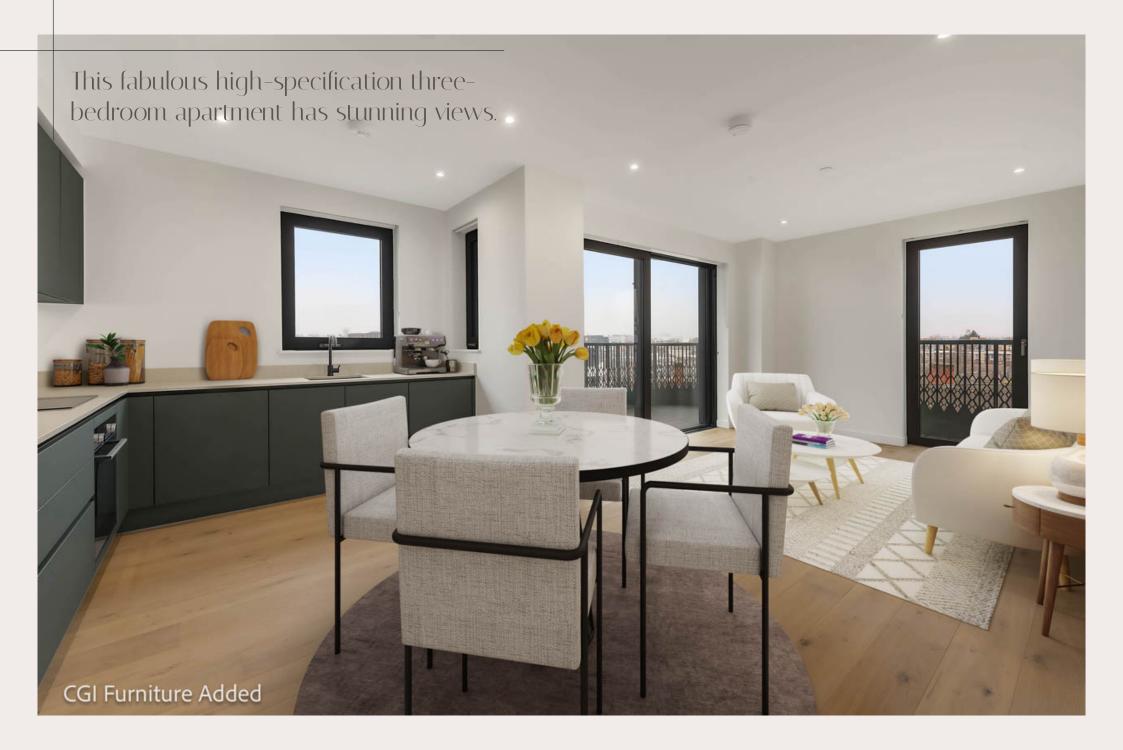

## FACILITIES

- 3 bedrooms 2 Bathrooms 1 Reception room Balcony Concierge service
- Residents podium gard<sup>,</sup> and terrace

GROSS INTERNAL AREA (APPROX.) 89.83 sq m / 967 sq ft