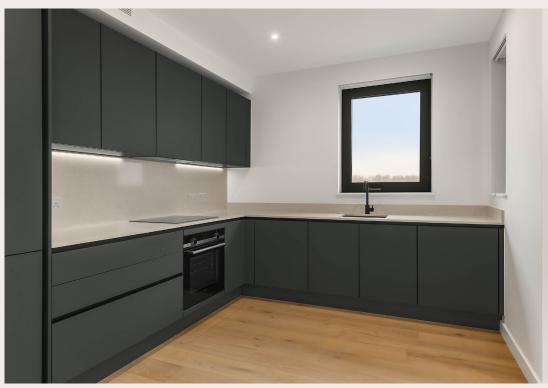

## FACILITIES

- 3 bedrooms 2 Bathrooms 1 Reception room Balcony Concierge service
- Residents podium gard<sup>,</sup> and terrace

GROSS INTERNAL AREA (APPROX.) 89.83 sq m / 967 sq ft