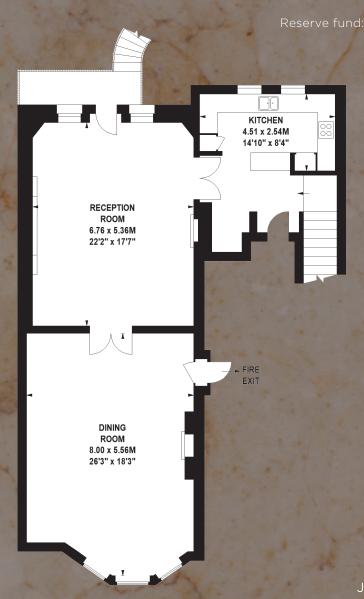

## ACCOMMODATION

- I Generous Entrance hal
- Two reception rooms
- Kitchen
- Private Garden
- Balcony
- | Principal bedroom with dressing room and en suite
- | Two further double bedrooms
- Two bathrooms (one en suite)
- | Independent heating and hot water

EPC Rating: D

Council Tax Band: H

LOWER GROUND FLOOR

BEDROOM

5.52 x 5.42M 18'1" x 17'9"

RAISED GROUND FLOOR

These particulars are for general information only and do not constitute any part of an offer or contract. All statements contained therein are made without responsibility on the part of the vendors or lessors and are not to be relied upon as statement or representation of fact. Intending purchasers or lessees must satisfy themselves, by inspection, or otherwise, as to the correctness of each of the statements or dimensions contained in these particulars.