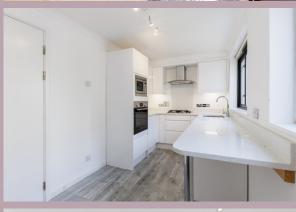

## ACCOMMODATION

3 bedrooms | 2 bathrooms (1 en suite) Reception/dining room | Garden Off-street parking | Garage

15'4" x 10'2"

Second Floor

RECEPTION ROOM 6.66 x 4.73M 21'10" x 15'6" KITCHEN 4.71 x 2.10M 15'5" x 6'11'

External

First Floor

Ground Floor

JLL Knightsbridge 174 Brompton Road, London SW3 1HP 020 7306 1610

These particulars are for general information only and do not constitute any part of an offer or contract. All statements contained therein are made without responsibility on the part of the vendors or lessors and are not to be relied upon as statement or representation of fact. Intending purchasers or lessees must satisfy themselves, by inspection, or otherwise, as to the correctness of each of the statements or dimensions contained in these particulars.