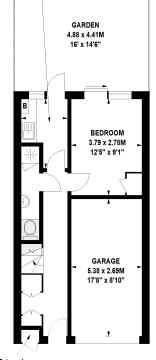

Excluding Garage of approximately 15 sq m - 162 sq ft

Excluding External Store

2.72 x 1.80M

8'11" x 5'11"

**Excluding Void** 

UTILITY

BEDROOM 4.68 x 2.96M 15'4" x 9'9"

4.68 x 3.09M

15'4" x 10'2"

Second Floor

RECEPTION ROOM 6.66 x 4.73M 21'10" x 15'6" KITCHEN 4.71 x 2.10M 15'5" x 6'11'

External

First Floor

Ground Floor

JLL Knightsbridge 174 Brompton Road, London SW3 1HP 020 7306 1610

These particulars are for general information only and do not constitute any part of an offer or contract. All statements contained therein are made without responsibility on the part of the vendors or lessors and are not to be relied upon as statement or representation of fact. Intending purchasers or lessees must satisfy themselves, by inspection, or otherwise, as to the correctness of each of the statements or dimensions contained in these particulars.