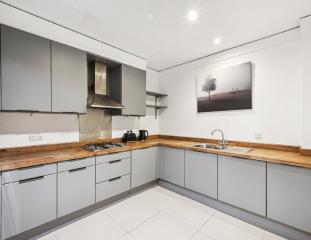

## A SPACIOUS AND WELL PRESENTED SECOND FLOOR APARTMENT (WITH LIFT) IN THIS PORTERED DEVELOPMENT IN THE HEART OF VICTORIA.

The property consists of a primary bedroom with en-suite bathroom, two further double bedrooms, bathroom, reception/dining room and a fully fitted kitchen with breakfast area.