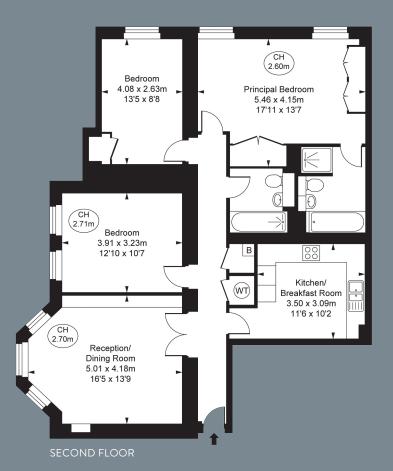

## GROSS INTERNAL AREA (APPROX.)

108.31 sq m (1,166 sq ft)

## ACCOMMODATION

3 Double bedrooms  $\mid$  2 Bathrooms (1 en suite)  $\mid$  Reception room Dining room  $\mid$  Fully fitted kitchen  $\mid$  Second floor  $\mid$  Lift  $\mid$  Porter

## A SPACIOUS AND WELL PRESENTED SECOND FLOOR APARTMENT (WITH LIFT) IN THIS PORTERED DEVELOPMENT IN THE HEART OF VICTORIA.

The property consists of a primary bedroom with en-suite bathroom, two further double bedrooms, bathroom, reception/dining room and a fully fitted kitchen with breakfast area.