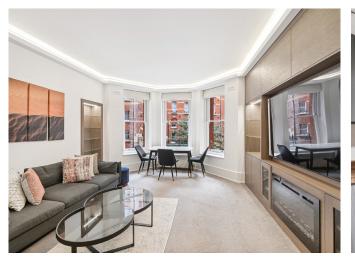

## A SPACIOUS AND WELL PRESENTED SECOND FLOOR APARTMENT (WITH LIFT) IN THIS PORTERED DEVELOPMENT IN THE HEART OF VICTORIA.

The property consists of a primary bedroom with en-suite bathroom, two further double bedrooms, bathroom, reception/dining room and a fully fitted kitchen with breakfast area.