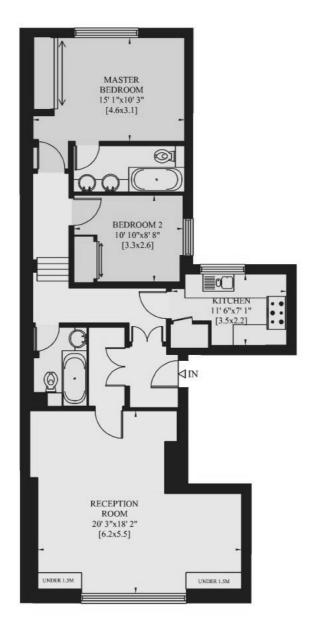

- Leasehold; 977 years remaining (exp 29/09/3001)
- 2 bedrooms
- Bathroom (1 en suite)
- Reception room
- Kitchen
- Lift
- Porter
- Approx. 944 sq ft (88 sq m)
- EPC: C
- Council tax: Band G

## Floorplan

944 sq ft | 88 sq m

THIRD FLOOR

174 Brompton Road, London SW3 1HP +4420 7306 1600 SalesKnightsbridge@jll.com Urban living, your way.