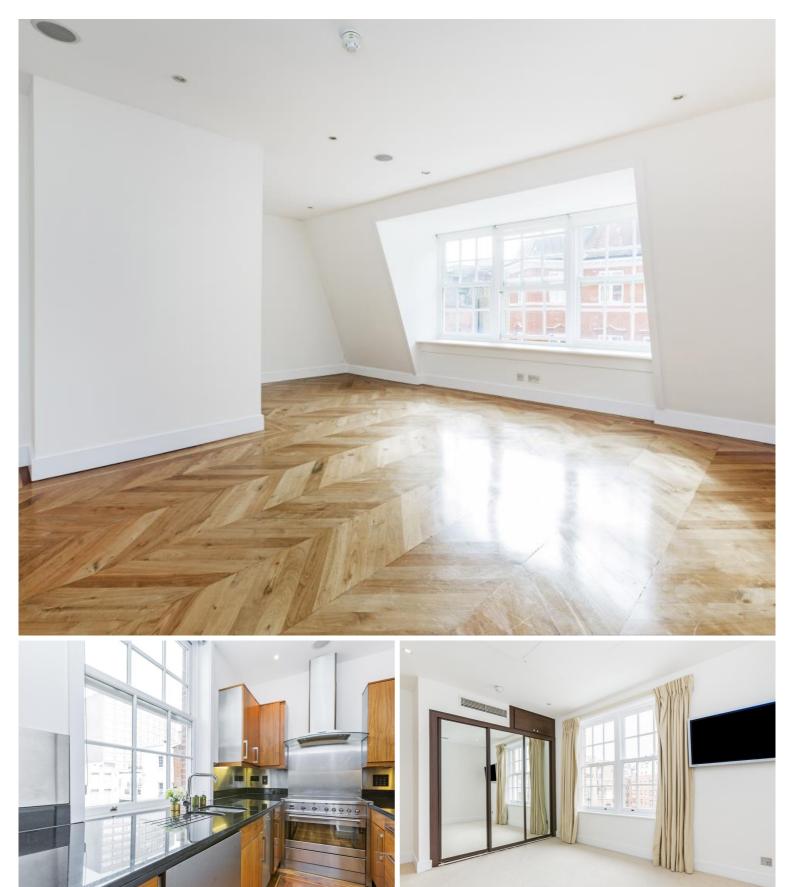

## **Description**

A contemporary and light third floor flat (with lift) in this sought after building with a porter in the heart of Knightsbridge.

The flat has great entertaining space and benefits from the local amenities that Knightsbridge and Sloane Street have to offer.

- Leasehold; 977 years remaining (exp 29/09/3001)
- 2 bedrooms
- Bathroom (1 en suite)
- Reception room
- Kitchen
- Lift
- Porter
- Approx. 944 sq ft (88 sq m)
- EPC: C
- Council tax: Band G