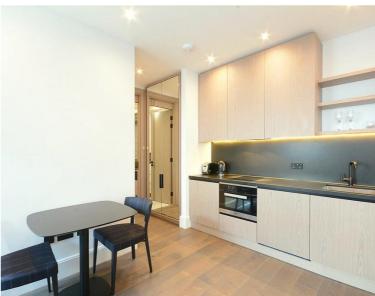

### Description

A beautifully presented first floor apartment, interior designed throughout by TH2 Designs. Accommodation comprises reception room and bedroom area, one shower room and open plan kitchen, fully fitted with Miele and Neff appliances.

- Reception room
- Bedroom area
- Open plan kitchen
- 1 Shower room
- First floor
- Lift
- 24 hour concierge
- Furnished throughout by TH2 Designs
- Approx. 385 sq ft (35 sq m)
- EPC: C