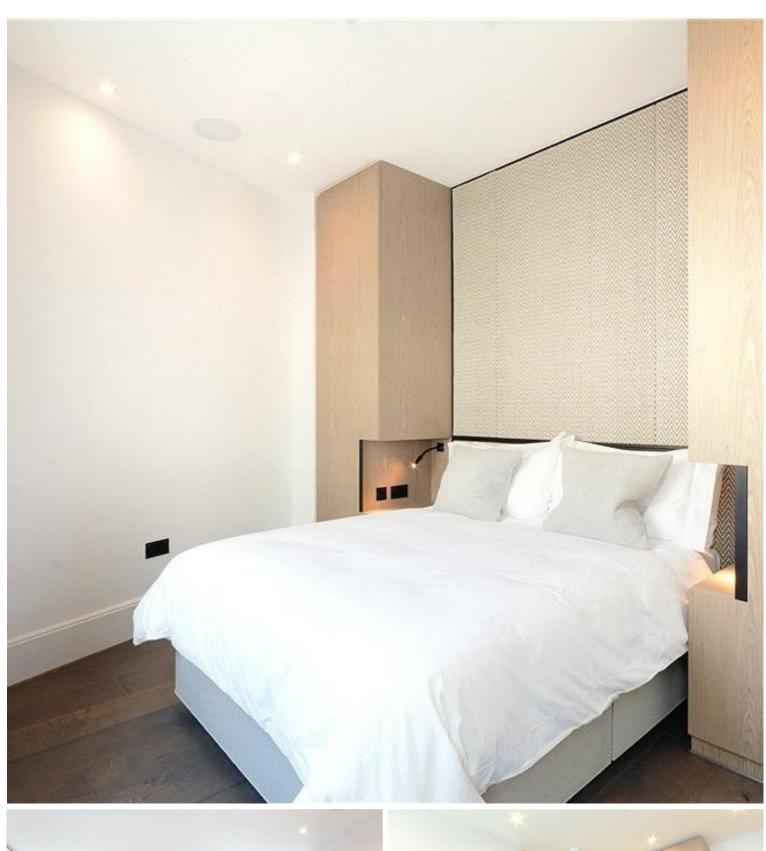

### Description

A beautifully presented first floor apartment, interior designed throughout by TH2 Designs. Accommodation comprises reception room and bedroom area, one shower room and open plan kitchen, fully fitted with Miele and Neff appliances.

- Reception room
- Bedroom area
- Open plan kitchen
- 1 Shower room
- First floor
- Lift
- 24 hour concierge
- Furnished throughout by TH2 Designs
- Approx. 385 sq ft (35 sq m)
- EPC: C