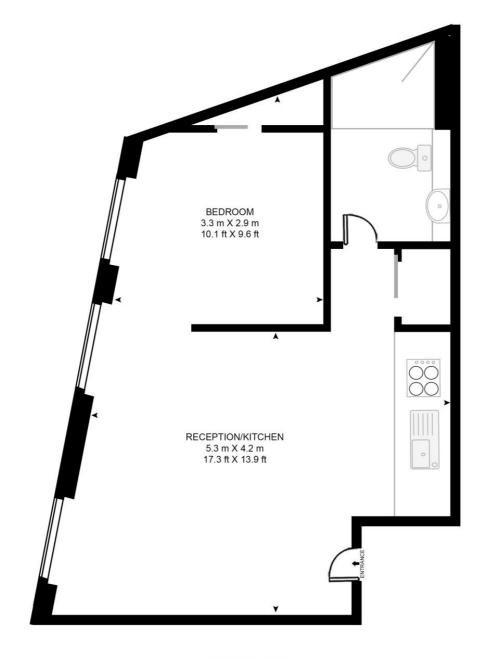

#### **CRESSWELL GARDENS**

APPROXIMATE GROSS INTERNAL FLOOR AREA 385 SQ.FT (35.8 SQ.M)

FIRST FLOOR

This floor plan has been defined by the RICS Code of Measurement. This floor plan and all others are for approximate representative purposes only and upon usage is agreed to as such by the client.