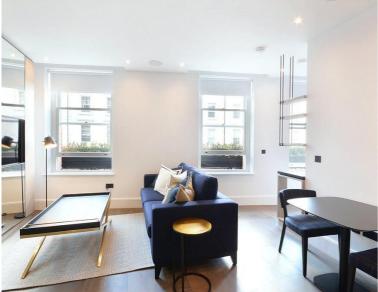

### Description

A beautifully presented first floor apartment, interior designed throughout by TH2 Designs. Accommodation comprises reception room and bedroom area, one shower room and open plan kitchen, fully fitted with Miele and Neff appliances.

- Reception room
- Bedroom area
- Open plan kitchen
- 1 Shower room
- First floor
- Lift
- 24 hour concierge
- Furnished throughout by TH2 Designs
- Approx. 385 sq ft (35 sq m)
- EPC: C