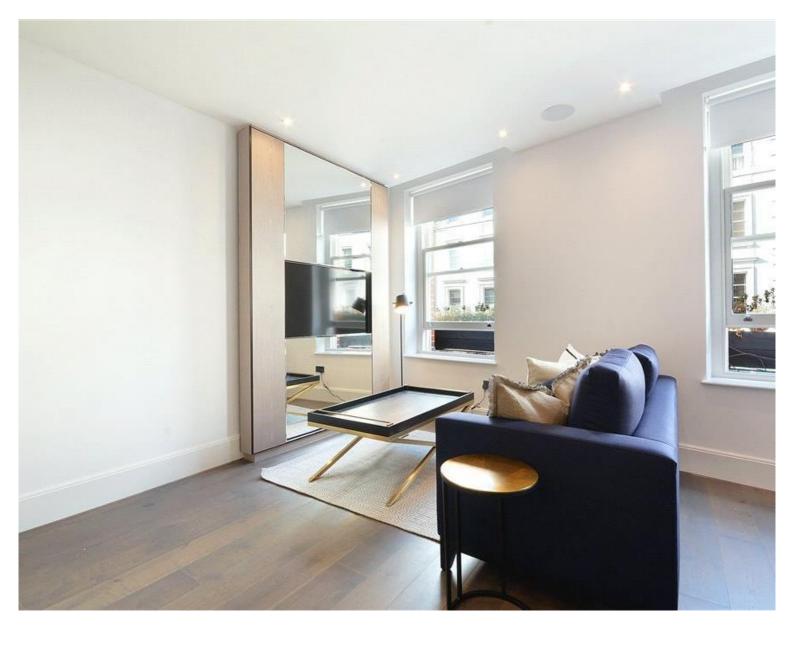

### Description

A beautifully presented first floor apartment, interior designed throughout by TH2 Designs. Accommodation comprises reception room and bedroom area, one shower room and open plan kitchen, fully fitted with Miele and Neff appliances.

The apartment also benefits from comfort cooling and heating in the reception room and underfloor heating to shower room and hallway. One Brompton is a stunning new development benefitting from a full concierge service, a lift to all floors, CCTV security system and audio visual entry system. The Old Brompton Road is ideally situated for the fashionable shops and restaurants of both Knightsbridge and Chelsea, as well as transport links across central London.

- Reception room
- Bedroom area
- Open plan kitchen
- 1 Shower room
- First floor
- Lift
- 24 hour concierge
- Furnished throughout by TH2 Designs
- Approx. 385 sq ft (35 sq m)
- EPC: C