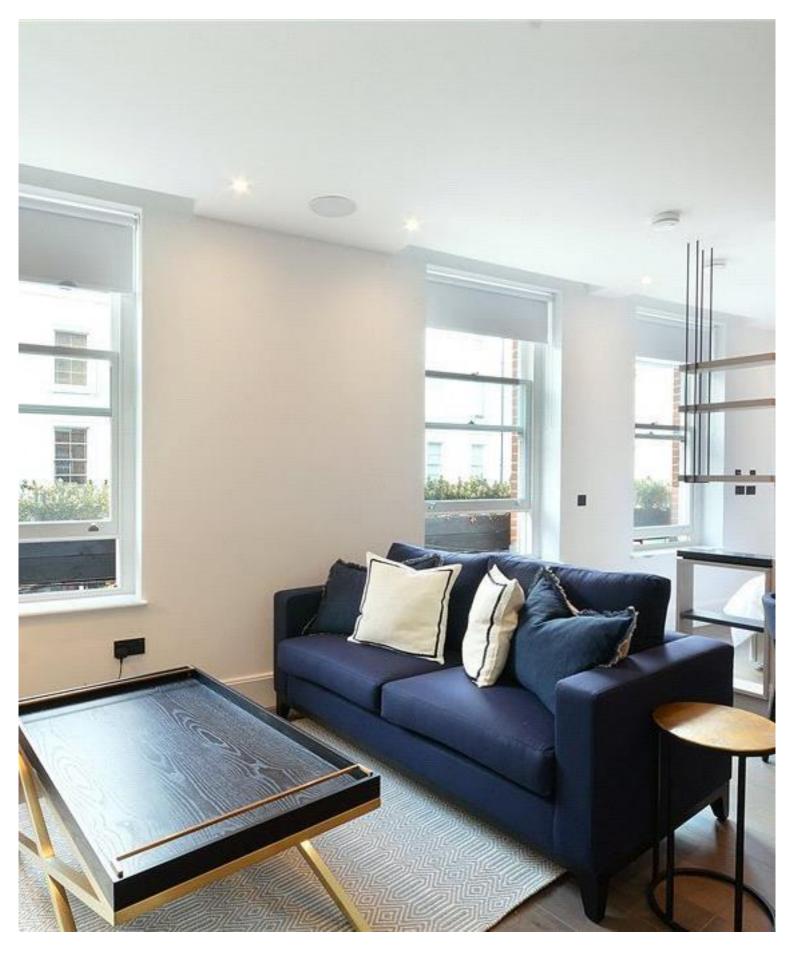

### Description

A beautifully presented first floor apartment, interior designed throughout by TH2 Designs. Accommodation comprises reception room and bedroom area, one shower room and open plan kitchen, fully fitted with Miele and Neff appliances.

The apartment also benefits from comfort cooling and heating in the reception room and underfloor heating to shower room and hallway. One Brompton is a stunning new development benefitting from a full concierge service, a lift to all floors, CCTV security system and audio visual entry system. The Old Brompton Road is ideally situated for the fashionable shops and restaurants of both Knightsbridge and Chelsea, as well as transport links across central London.

- Reception room
- Bedroom area
- Open plan kitchen
- 1 Shower room
- First floor
- Lift
- 24 hour concierge
- Furnished throughout by TH2 Designs
- Approx. 385 sq ft (35 sq m)
- EPC: C