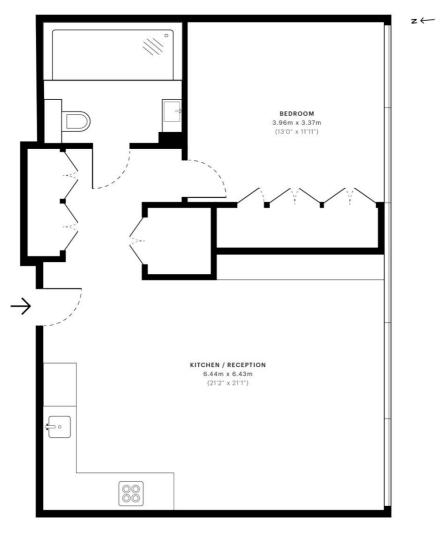

## Floorplan

591 sq ft | 55 sq m

## The Tower, Buckingham Green, SW1E

GROSS INTERNAL AREA 54.98 Sqm / 591.80 Sqft

- Tenth Floor

54.98 Sqm / 591.80 Sqft

Excludes walls and external fe 53.61 Sqm / 577.06 Sqft

Balconies, terraces, verand 0.00 Sqm / 0.00 Sqft