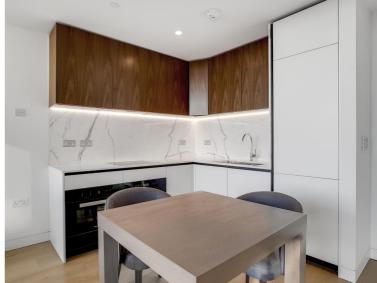

## Description

A beautifully presented tenth floor apartment (with lift) which has been interior designed throughout by TH2 Designs with spectacular southerly views. Accommodation comprises of one double bedroom, bathroom, fully fitted kitchen with dining area adjoining a stylishly decorated reception. Fittings throughout include wood floors and marble back drops with floor to ceiling glass windows providing natural light and city views. Underground parking is available by separate negotiation.

- 1 Double bedroom
- 1 Shower room
- Reception room
- Open plan kitchen
- Tenth floor
- Lift
- 24 hour concierge
- Approx. 591 sq ft (54 sq m)
- Furnished
- EPC: B