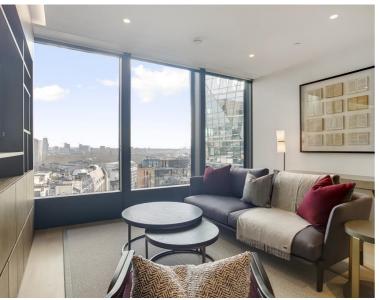

## Description

A beautifully presented tenth floor apartment (with lift) which has been interior designed throughout by TH2 Designs with spectacular southerly views. Accommodation comprises of one double bedroom, bathroom, fully fitted kitchen with dining area adjoining a stylishly decorated reception. Fittings throughout include wood floors and marble back drops with floor to ceiling glass windows providing natural light and city views. Underground parking is available by separate negotiation.

Please note that due to building works in the area, the skyline views from the apartments may have changed from those shown in the marketing pictures.

Rent is payable on a monthly basis and you may be required to pay more than a month's rent in advance, depending on your circumstances. You will be required to pay a 1 week holding deposit following a successful offer. Utility bills, council tax, telephone line and broadband are not included in the rent. As well as paying the rent, you may also be required to make some additional permitted payments. If your tenancy does not qualify as an AST, additional fees may apply. Please visit jll.co.uk/fees for details of fees which may be payable when renting a property.