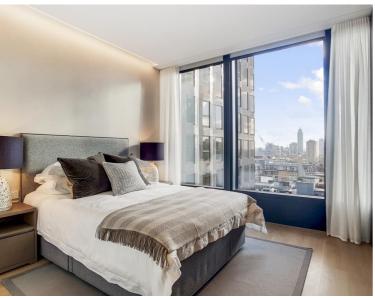

## Description

A beautifully presented tenth floor apartment (with lift) which has been interior designed throughout by TH2 Designs with spectacular southerly views. Accommodation comprises of one double bedroom, bathroom, fully fitted kitchen with dining area adjoining a stylishly decorated reception. Fittings throughout include wood floors and marble back drops with floor to ceiling glass windows providing natural light and city views. Underground parking is available by separate negotiation.

- 1 Double bedroom
- 1 Shower room
- Reception room
- Open plan kitchen
- Tenth floor
- Lift
- 24 hour concierge
- Approx. 591 sq ft (54 sq m)
- Furnished
- EPC: B