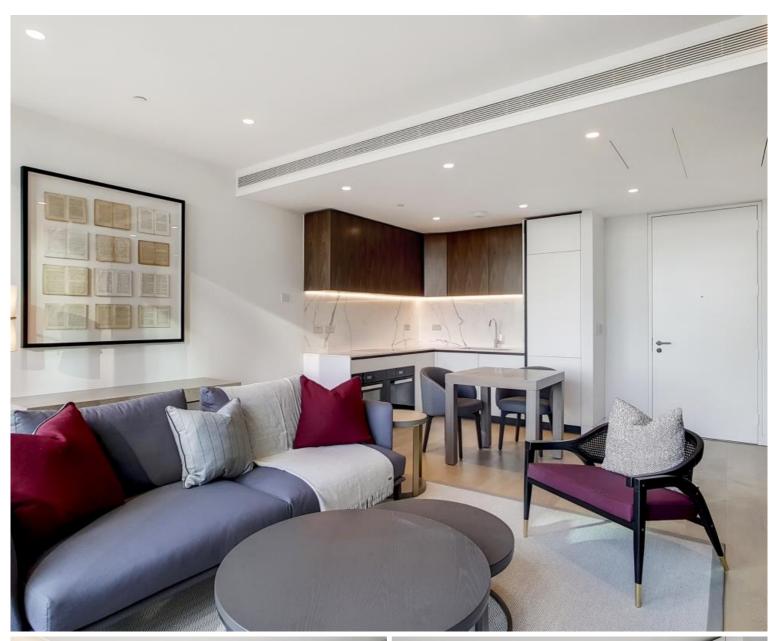

## Description

A beautifully presented tenth floor apartment (with lift) which has been interior designed throughout by TH2 Designs with spectacular southerly views. Accommodation comprises of one double bedroom, bathroom, fully fitted kitchen with dining area adjoining a stylishly decorated reception. Fittings throughout include wood floors and marble back drops with floor to ceiling glass windows providing natural light and city views. Underground parking is available by separate negotiation.

- 1 Double bedroom
- 1 Shower room
- Reception room
- Open plan kitchen
- Tenth floor
- Lift
- 24 hour concierge
- Approx. 591 sq ft (54 sq m)
- Furnished
- EPC: B