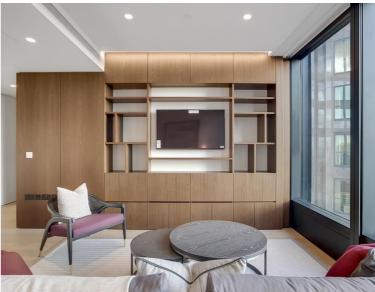

## Description

A beautifully presented tenth floor apartment (with lift) which has been interior designed throughout by TH2 Designs with spectacular southerly views. Accommodation comprises of one double bedroom, bathroom, fully fitted kitchen with dining area adjoining a stylishly decorated reception. Fittings throughout include wood floors and marble back drops with floor to ceiling glass windows providing natural light and city views. Underground parking is available by separate negotiation.

- 1 Double bedroom
- 1 Shower room
- Reception room
- Open plan kitchen
- Tenth floor
- Lift
- 24 hour concierge
- Approx. 591 sq ft (54 sq m)
- Furnished
- EPC: B