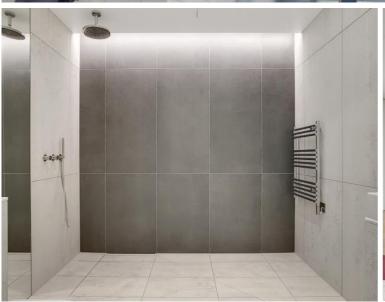

## Description

A beautifully presented tenth floor apartment (with lift) which has been interior designed throughout by TH2 Designs with spectacular southerly views. Accommodation comprises of one double bedroom, bathroom, fully fitted kitchen with dining area adjoining a stylishly decorated reception. Fittings throughout include wood floors and marble back drops with floor to ceiling glass windows providing natural light and city views. Underground parking is available by separate negotiation.

- 1 Double bedroom
- 1 Shower room
- Reception room
- Open plan kitchen
- Tenth floor
- Lift
- 24 hour concierge
- Approx. 591 sq ft (54 sq m)
- Furnished
- EPC: B