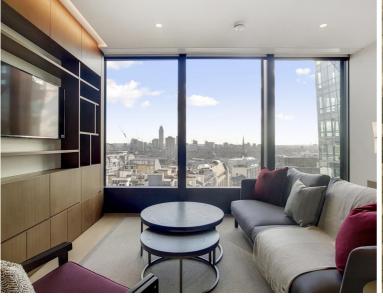

## Description

A beautifully presented tenth floor apartment (with lift) which has been interior designed throughout by TH2 Designs with spectacular southerly views. Accommodation comprises of one double bedroom, bathroom, fully fitted kitchen with dining area adjoining a stylishly decorated reception. Fittings throughout include wood floors and marble back drops with floor to ceiling glass windows providing natural light and city views. Underground parking is available by separate negotiation.

Please note that due to building works in the area, the skyline views from the apartments may have changed from those shown in the marketing pictures.

Rent is payable on a monthly basis and you may be required to pay more than a month's rent in advance, depending on your circumstances. You will be required to pay a 1 week holding deposit following a successful offer. Utility bills, council tax, telephone line and broadband are not included in the rent. As well as paying the rent, you may also be required to make some additional permitted payments. If your tenancy does not qualify as an AST, additional fees may apply. Please visit jll.co.uk/fees for details of fees which may be payable when renting a property.