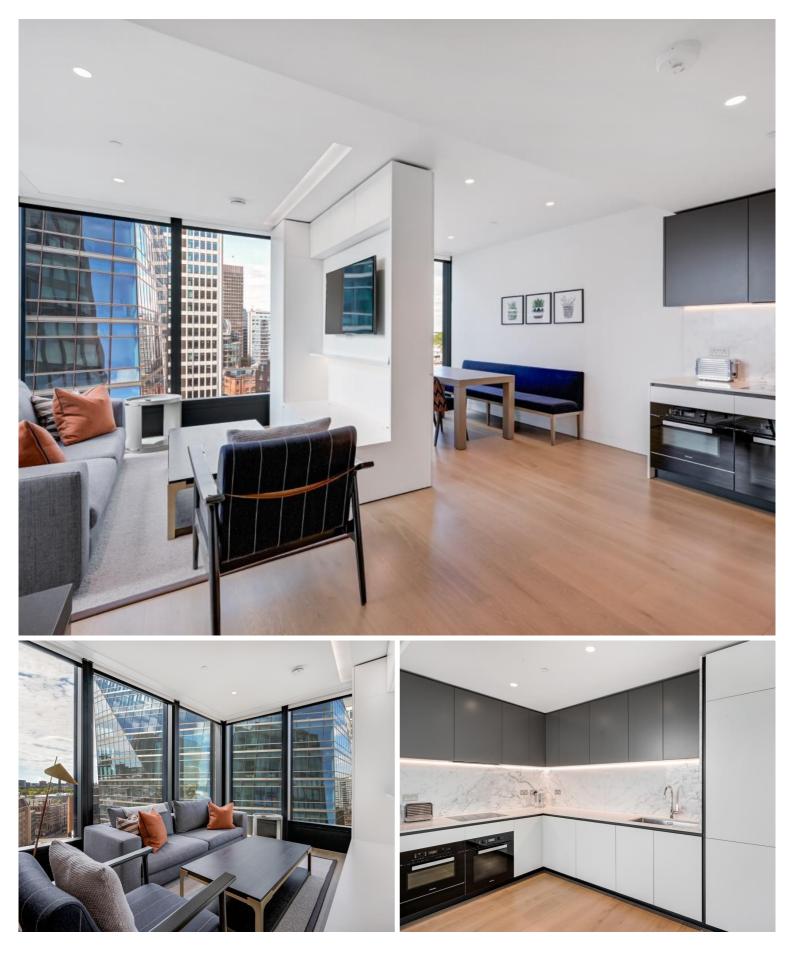

## Description

A beautifully presented ninth floor apartment (with lift) which has been interior designed by TH2 Designs and offers spectacular south westerly views. Accommodation comprises master bedroom with en suite shower room, second double bedroom, guest bathroom, a fully fitted kitchen with seating area adjoining a stylishly decorated reception. Further benefits include wooden flooring and marble back drops with floor to ceiling glass windows providing natural light and city views.

- 2 Double bedrooms
- 1 Bathroom
- 1 Shower room (en suite)
- Reception room
- Open plan kitchen
- Ninth floor
- Lift
- 24 Hour concierge
- Approx. 1,050 sq ft (97 sq m)
- EPC: B