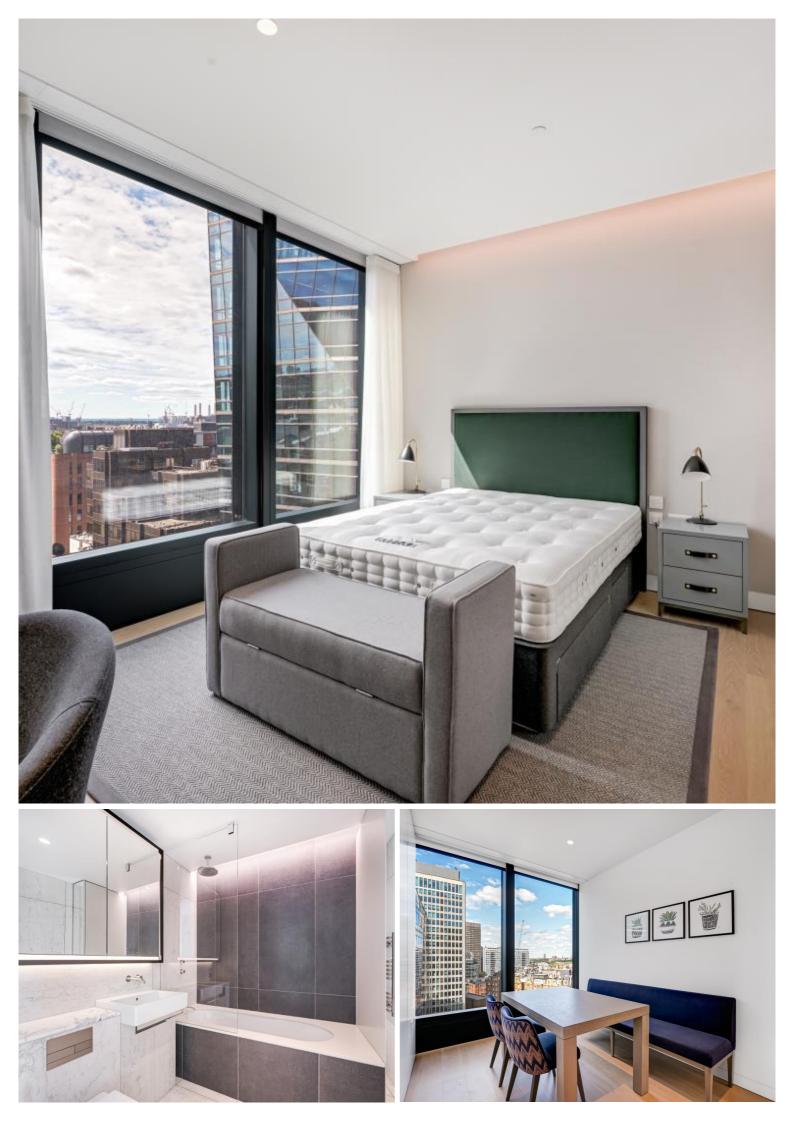

## Description

A beautifully presented ninth floor apartment (with lift) which has been interior designed by TH2 Designs and offers spectacular south westerly views. Accommodation comprises master bedroom with en suite shower room, second double bedroom, guest bathroom, a fully fitted kitchen with seating area adjoining a stylishly decorated reception. Further benefits include wooden flooring and marble back drops with floor to ceiling glass windows providing natural light and city views.

- 2 Double bedrooms
- 1 Bathroom
- 1 Shower room (en suite)
- Reception room
- Open plan kitchen
- Ninth floor
- Lift
- 24 Hour concierge
- Approx. 1,050 sq ft (97 sq m)
- EPC: B