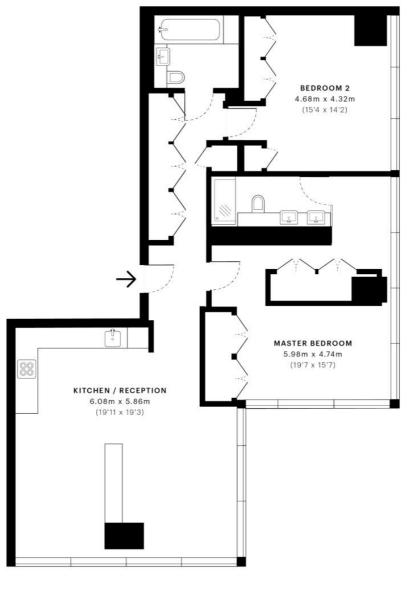

- 2 Double bedrooms
- 1 Bathroom
- 1 Shower room (en suite)
- Reception room
- Open plan kitchen
- Ninth floor
- Lift
- 24 Hour concierge
- Approx. 1,050 sq ft (97 sq m)
- EPC: B

## Floorplan

1,050 sq ft | 98 sq m

- Ninth Floor

Knightsbridge

174 Brompton Road, London SW3 1HP +4420 7306 1600 SalesKnightsbridge@jll.com

Urban living, your way.