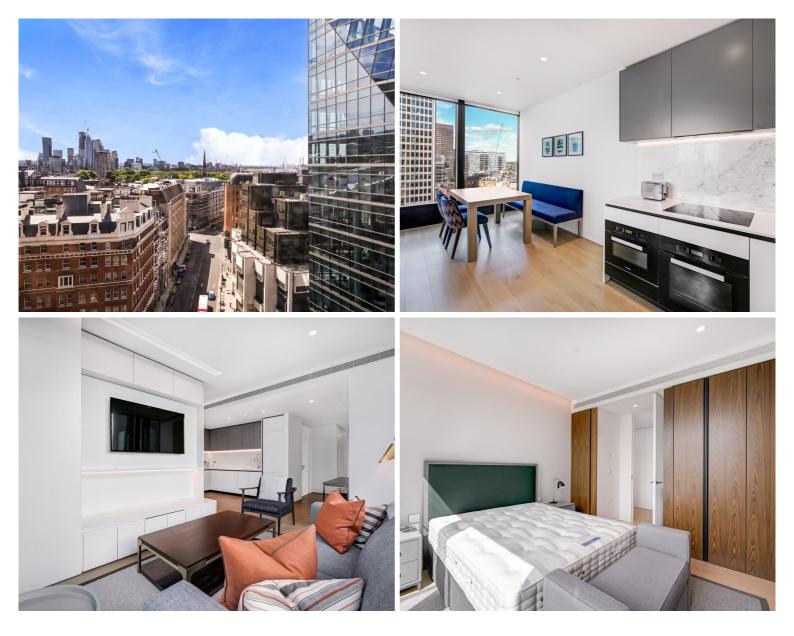

## Description

A beautifully presented ninth floor apartment (with lift) which has been interior designed by TH2 Designs and offers spectacular south westerly views. Accommodation comprises master bedroom with en suite shower room, second double bedroom, guest bathroom, a fully fitted kitchen with seating area adjoining a stylishly decorated reception. Further benefits include wooden flooring and marble back drops with floor to ceiling glass windows providing natural light and city views.

- 2 Double bedrooms
- 1 Bathroom
- 1 Shower room (en suite)
- Reception room
- Open plan kitchen
- Ninth floor
- Lift
- 24 Hour concierge
- Approx. 1,050 sq ft (97 sq m)
- EPC: B