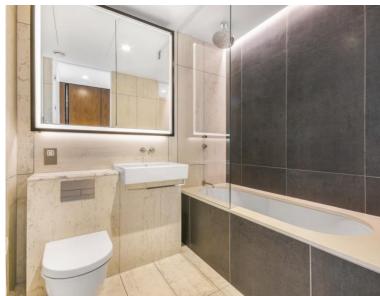

### Description

A beautifully presented sixth floor apartment which has been interior designed by TH2 Designs and offers spectacular south westerly views towards the river and the City of London. Accommodation comprises one double bedroom, one bathroom, a fully fitted kitchen with seating area adjoining a stylishly decorated reception. Further benefits include wooden flooring and marble back drops with floor to ceiling glass windows providing natural light and city views.

- 1 Double bedroom
- 1 Bathroom
- Reception room
- Open plan kitchen
- Sixth floor
- Lift
- 24 Hour concierge
- Parking by negotiation
- Approx. 657 sq ft (61 sq m)
- Furnished