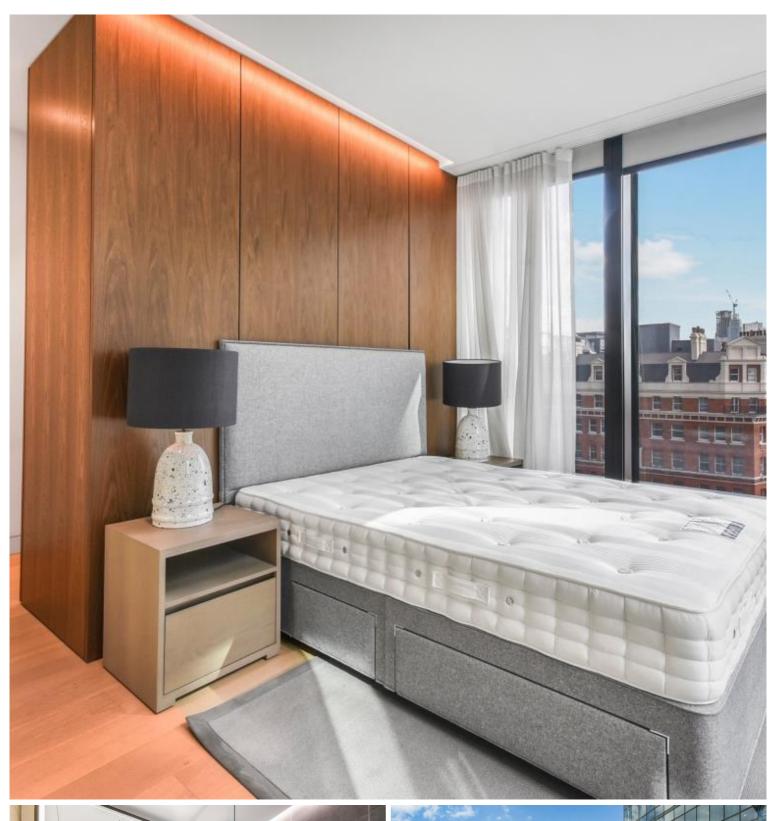

### Description

A beautifully presented sixth floor apartment which has been interior designed by TH2 Designs and offers spectacular south westerly views towards the river and the City of London. Accommodation comprises one double bedroom, one bathroom, a fully fitted kitchen with seating area adjoining a stylishly decorated reception. Further benefits include wooden flooring and marble back drops with floor to ceiling glass windows providing natural light and city views.

- 1 Double bedroom
- 1 Bathroom
- Reception room
- Open plan kitchen
- Sixth floor
- Lift
- 24 Hour concierge
- Parking by negotiation
- Approx. 657 sq ft (61 sq m)
- Furnished