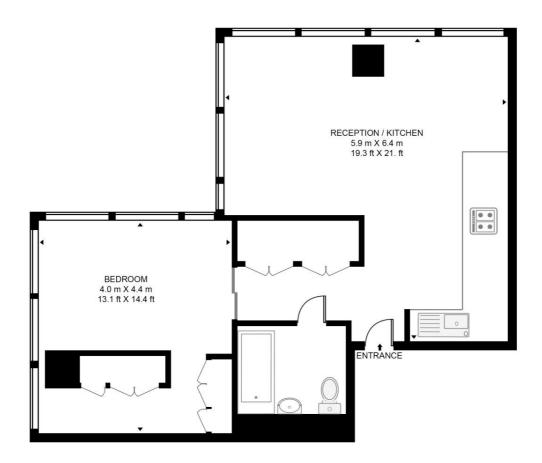

## Floorplan

657 sq ft | 61 sq m

### THE TOWER, BUCKINGHAM GREEN

APPROXIMATE GROSS INTERNAL FLOOR AREA 650 SQ.FT (60.4 SQ.M)

#### SIXTH FLOOR

This floor plan has been defined by the RICS Code of Measurement. This floor plan and all others are for approximate representative purposes only and upon usage is agreed to as such by the client.