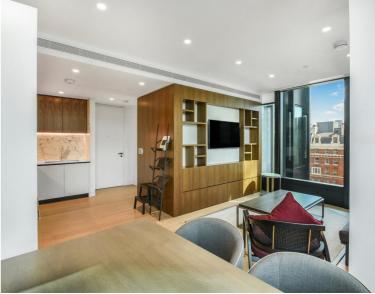

### Description

A beautifully presented sixth floor apartment which has been interior designed by TH2 Designs and offers spectacular south westerly views towards the river and the City of London. Accommodation comprises one double bedroom, one bathroom, a fully fitted kitchen with seating area adjoining a stylishly decorated reception. Further benefits include wooden flooring and marble back drops with floor to ceiling glass windows providing natural light and city views.

- 1 Double bedroom
- 1 Bathroom
- Reception room
- Open plan kitchen
- Sixth floor
- Lift
- 24 Hour concierge
- Parking by negotiation
- Approx. 657 sq ft (61 sq m)
- Furnished