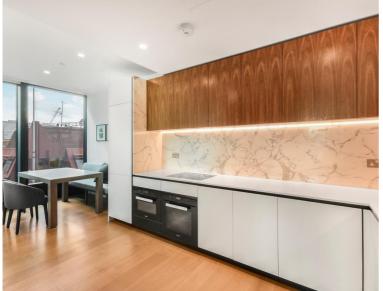

### Description

A beautifully presented sixth floor apartment which has been interior designed by TH2 Designs and offers spectacular south westerly views towards the river and the City of London. Accommodation comprises one double bedroom, one bathroom, a fully fitted kitchen with seating area adjoining a stylishly decorated reception. Further benefits include wooden flooring and marble back drops with floor to ceiling glass windows providing natural light and city views.

- 1 Double bedroom
- 1 Bathroom
- Reception room
- Open plan kitchen
- Sixth floor
- Lift
- 24 Hour concierge
- Parking by negotiation
- Approx. 657 sq ft (61 sq m)
- Furnished