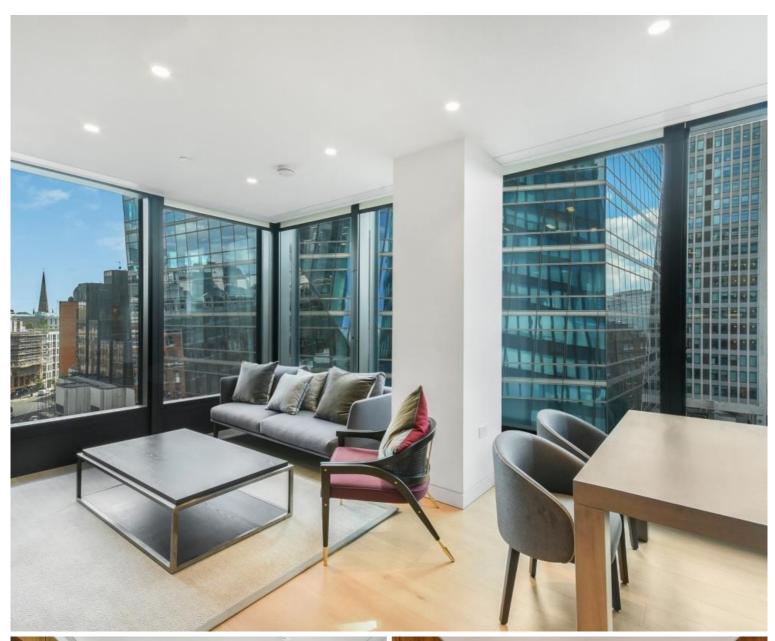

### Description

A beautifully presented sixth floor apartment which has been interior designed by TH2 Designs and offers spectacular south westerly views towards the river and the City of London. Accommodation comprises one double bedroom, one bathroom, a fully fitted kitchen with seating area adjoining a stylishly decorated reception. Further benefits include wooden flooring and marble back drops with floor to ceiling glass windows providing natural light and city views.

- 1 Double bedroom
- 1 Bathroom
- Reception room
- Open plan kitchen
- Sixth floor
- Lift
- 24 Hour concierge
- Parking by negotiation
- Approx. 657 sq ft (61 sq m)
- Furnished