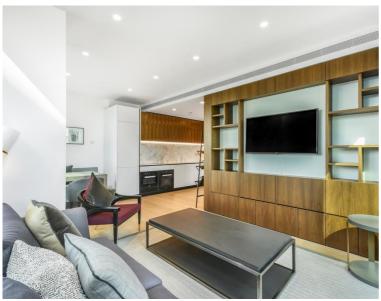

### Description

A beautifully presented sixth floor apartment which has been interior designed by TH2 Designs and offers spectacular south westerly views towards the river and the City of London. Accommodation comprises one double bedroom, one bathroom, a fully fitted kitchen with seating area adjoining a stylishly decorated reception. Further benefits include wooden flooring and marble back drops with floor to ceiling glass windows providing natural light and city views.

- 1 Double bedroom
- 1 Bathroom
- Reception room
- Open plan kitchen
- Sixth floor
- Lift
- 24 Hour concierge
- Parking by negotiation
- Approx. 657 sq ft (61 sq m)
- Furnished