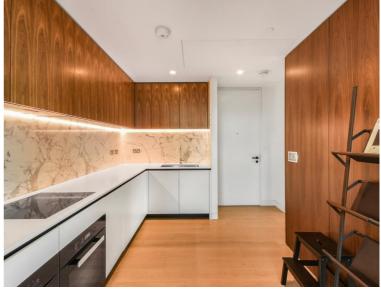

### Description

A beautifully presented sixth floor apartment which has been interior designed by TH2 Designs and offers spectacular south westerly views towards the river and the City of London. Accommodation comprises one double bedroom, one bathroom, a fully fitted kitchen with seating area adjoining a stylishly decorated reception. Further benefits include wooden flooring and marble back drops with floor to ceiling glass windows providing natural light and city views.

- 1 Double bedroom
- 1 Bathroom
- Reception room
- Open plan kitchen
- Sixth floor
- Lift
- 24 Hour concierge
- Parking by negotiation
- Approx. 657 sq ft (61 sq m)
- Furnished