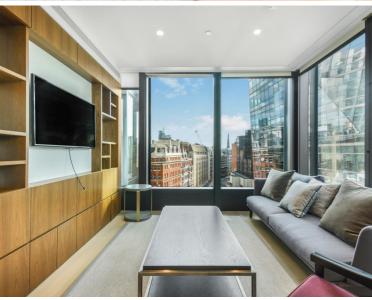

### Description

A beautifully presented sixth floor apartment which has been interior designed by TH2 Designs and offers spectacular south westerly views towards the river and the City of London. Accommodation comprises one double bedroom, one bathroom, a fully fitted kitchen with seating area adjoining a stylishly decorated reception. Further benefits include wooden flooring and marble back drops with floor to ceiling glass windows providing natural light and city views.

- 1 Double bedroom
- 1 Bathroom
- Reception room
- Open plan kitchen
- Sixth floor
- Lift
- 24 Hour concierge
- Parking by negotiation
- Approx. 657 sq ft (61 sq m)
- Furnished