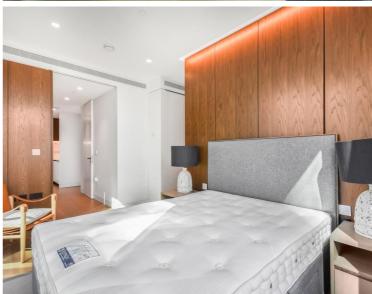

### Description

A beautifully presented sixth floor apartment which has been interior designed by TH2 Designs and offers spectacular south westerly views towards the river and the City of London. Accommodation comprises one double bedroom, one bathroom, a fully fitted kitchen with seating area adjoining a stylishly decorated reception. Further benefits include wooden flooring and marble back drops with floor to ceiling glass windows providing natural light and city views.

- 1 Double bedroom
- 1 Bathroom
- Reception room
- Open plan kitchen
- Sixth floor
- Lift
- 24 Hour concierge
- Parking by negotiation
- Approx. 657 sq ft (61 sq m)
- Furnished