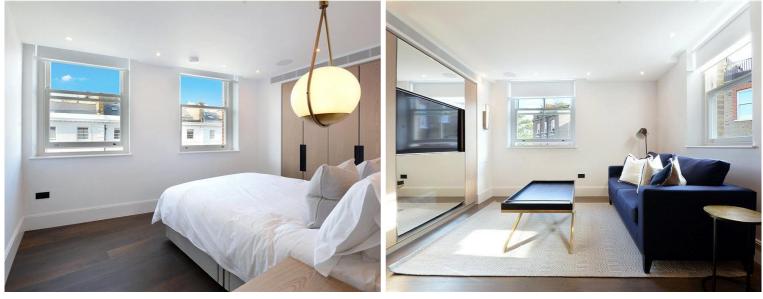

## Description

A beautifully presented third floor apartment, which has been interior designed throughout by TH2 Designs. Accommodation comprises two double bedrooms, one shower room, reception room and open plan kitchen with seating area, fully fitted with Miele and Neff appliances. The apartment also benefits from comfort cooling and heating in the reception room and underfloor heating to shower room and hallway.

- 2 Double bedrooms
- 1 Bathroom
- Large reception area
- Open plan kitchen and dining area
- Third floor
- Lift
- Interior designed throughout by TH2 designs
- Concierge service
- Approx. 765 sq ft (71 sq m)
- Furnished