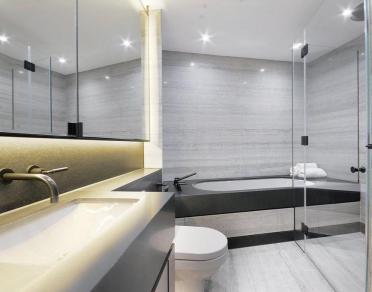

## Description

A beautifully presented third floor apartment, which has been interior designed throughout by TH2 Designs. Accommodation comprises two double bedrooms, one shower room, reception room and open plan kitchen with seating area, fully fitted with Miele and Neff appliances. The apartment also benefits from comfort cooling and heating in the reception room and underfloor heating to shower room and hallway.

- 2 Double bedrooms
- 1 Bathroom
- Large reception area
- Open plan kitchen and dining area
- Third floor
- Lift
- Interior designed throughout by TH2 designs
- Concierge service
- Approx. 765 sq ft (71 sq m)
- Furnished