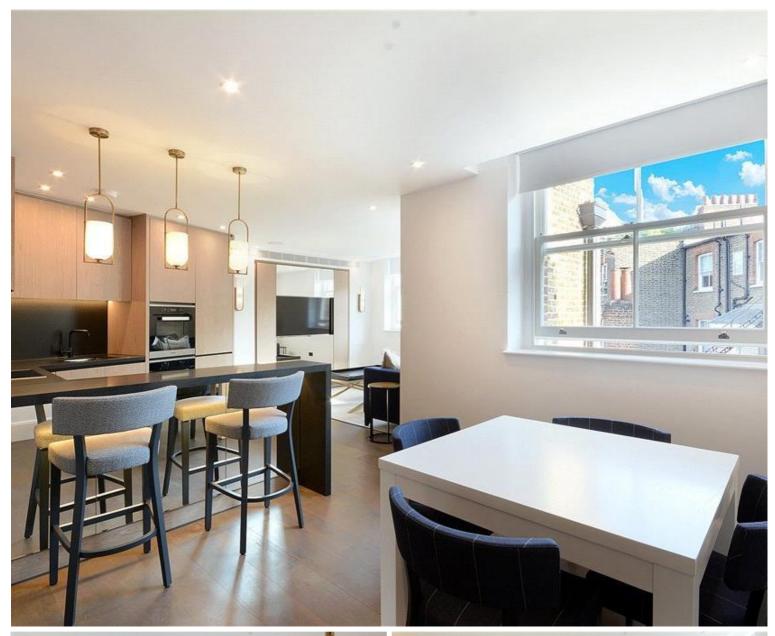

## Description

A beautifully presented third floor apartment, which has been interior designed throughout by TH2 Designs. Accommodation comprises two double bedrooms, one shower room, reception room and open plan kitchen with seating area, fully fitted with Miele and Neff appliances. The apartment also benefits from comfort cooling and heating in the reception room and underfloor heating to shower room and hallway.

One Brompton is a stunning development benefitting from a full concierge service, a lift to all floors, CCTV security system and audio visual entry system. The Old Brompton Road is ideally situated for the fashionable shops and restaurants of both Knightsbridge and Chelsea, as well as transport links across central London.

- 2 Double bedrooms
- 1 Bathroom
- Large reception area
- Open plan kitchen and dining area
- Third floor
- Lift
- Interior designed throughout by TH2 designs
- Concierge service
- Approx. 765 sq ft (71 sq m)
- Furnished