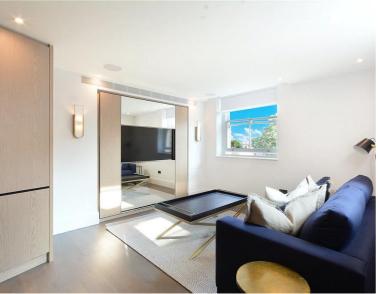

## Description

A beautifully presented third floor apartment, which has been interior designed throughout by TH2 Designs. Accommodation comprises two double bedrooms, one shower room, reception room and open plan kitchen with seating area, fully fitted with Miele and Neff appliances. The apartment also benefits from comfort cooling and heating in the reception room and underfloor heating to shower room and hallway.

- 2 Double bedrooms
- 1 Bathroom
- Large reception area
- Open plan kitchen and dining area
- Third floor
- Lift
- Interior designed throughout by TH2 designs
- Concierge service
- Approx. 765 sq ft (71 sq m)
- Furnished