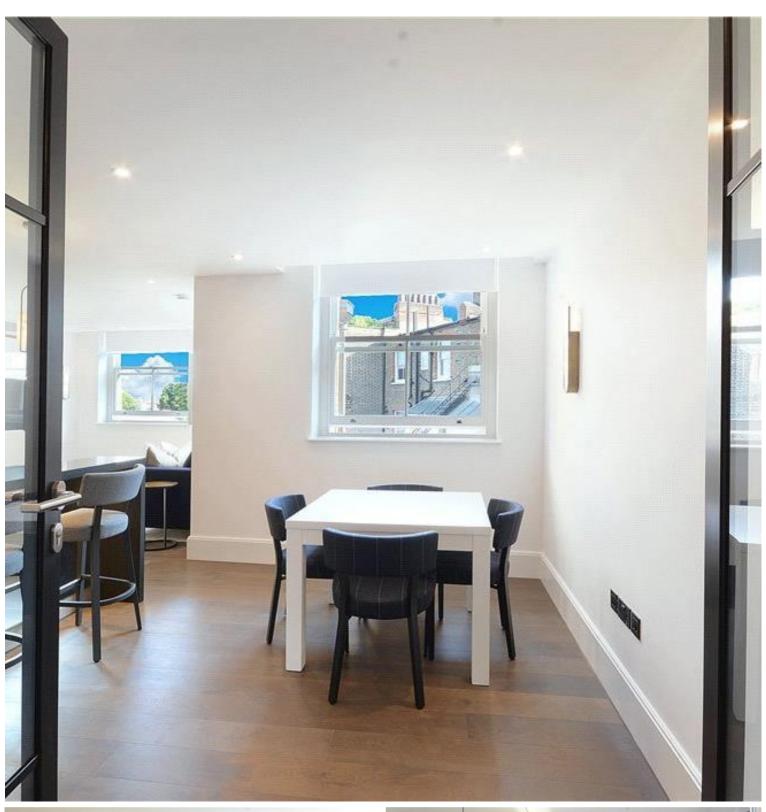

## Description

A beautifully presented third floor apartment, which has been interior designed throughout by TH2 Designs. Accommodation comprises two double bedrooms, one shower room, reception room and open plan kitchen with seating area, fully fitted with Miele and Neff appliances. The apartment also benefits from comfort cooling and heating in the reception room and underfloor heating to shower room and hallway.

- 2 Double bedrooms
- 1 Bathroom
- Large reception area
- Open plan kitchen and dining area
- Third floor
- Lift
- Interior designed throughout by TH2 designs
- Concierge service
- Approx. 765 sq ft (71 sq m)
- Furnished