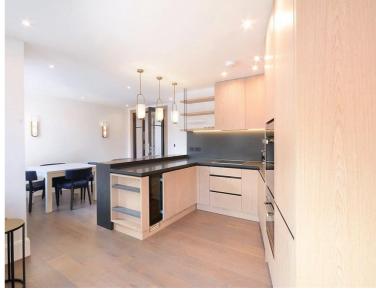

## Description

A beautifully presented third floor apartment, which has been interior designed throughout by TH2 Designs. Accommodation comprises two double bedrooms, one shower room, reception room and open plan kitchen with seating area, fully fitted with Miele and Neff appliances. The apartment also benefits from comfort cooling and heating in the reception room and underfloor heating to shower room and hallway.

- 2 Double bedrooms
- 1 Bathroom
- Large reception area
- Open plan kitchen and dining area
- Third floor
- Lift
- Interior designed throughout by TH2 designs
- Concierge service
- Approx. 765 sq ft (71 sq m)
- Furnished