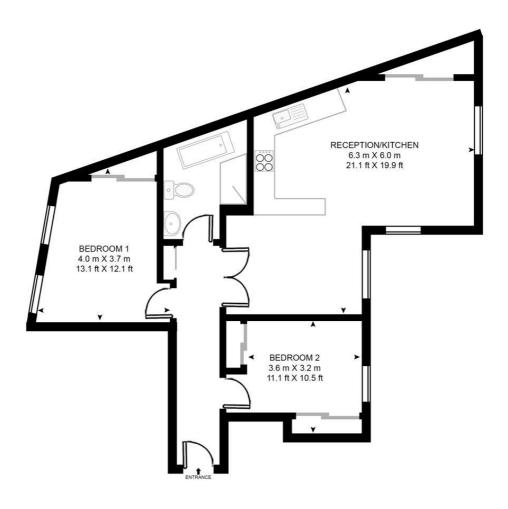

## Floorplan

765 sq ft | 71 sq m

## **CRESSWELL GARDENS**

APPROXIMATE GROSS INTERNAL FLOOR AREA 765 SQ.FT (71.2 SQ.M)

THIRD FLOOR

This floor plan has been defined by the RICS Code of Measurement. This floor plan and all others are for approximate representative purposes only and upon usage is agreed to as such by the client.