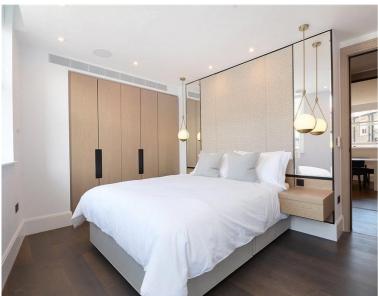

## Description

A beautifully presented third floor apartment, which has been interior designed throughout by TH2 Designs. Accommodation comprises two double bedrooms, one shower room, reception room and open plan kitchen with seating area, fully fitted with Miele and Neff appliances. The apartment also benefits from comfort cooling and heating in the reception room and underfloor heating to shower room and hallway.

- 2 Double bedrooms
- 1 Bathroom
- Large reception area
- Open plan kitchen and dining area
- Third floor
- Lift
- Interior designed throughout by TH2 designs
- Concierge service
- Approx. 765 sq ft (71 sq m)
- Furnished