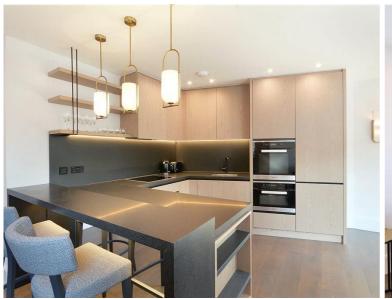

## Description

A beautifully presented third floor apartment, which has been interior designed throughout by TH2 Designs. Accommodation comprises two double bedrooms, one shower room, reception room and open plan kitchen with seating area, fully fitted with Miele and Neff appliances. The apartment also benefits from comfort cooling and heating in the reception room and underfloor heating to shower room and hallway.

- 2 Double bedrooms
- 1 Bathroom
- Large reception area
- Open plan kitchen and dining area
- Third floor
- Lift
- Interior designed throughout by TH2 designs
- Concierge service
- Approx. 765 sq ft (71 sq m)
- Furnished