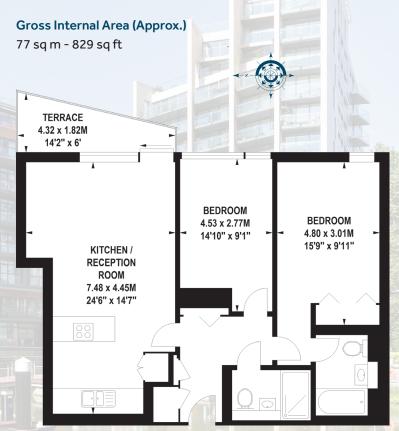

A WONDERFUL 2-BEDROOM APARTMENT WITH INCREDIBLE VIEWS TOWARDS THE LONDON EYE AND CENTRAL LONDON.

The superb apartment is presented in good order throughout. It has a fantastic balcony with enviable views of Central London. It has two double bedrooms (one en suite), a spacious open-plan kitchen/reception room, lots of practical storage, and a secure underground parking space.

## **ACCOMMODATION**

Seventh Floor

Balcony with far reaching views | 24 Hour Concierge | Secure Parking | Residents Gym & Spa | On-Site supermarket | Coffee Shop | Crèche & Purple Dragon Private Kids Club | Walking Distance to Sloane Square & Victoria Station