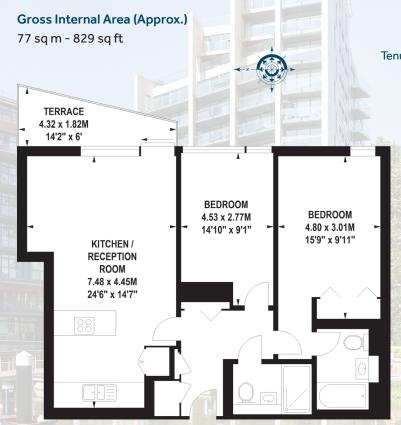

A WONDERFUL 2-BEDROOM APARTMENT WITH INCREDIBLE VIEWS TOWARDS THE LONDON EYE AND CENTRAL LONDON.

The superb apartment is presented in good order throughout. It has a fantastic balcony with enviable views of Central London. It has two double bedrooms (one en suite), a spacious open-plan kitchen/reception room, lots of practical storage, and a secure underground parking space.

## **ACCOMMODATION**

Seventh Floor

Balcony with far reaching views | 24 Hour Concierge | Secure Parking | Residents Gym & Spa | On-Site supermarket | Coffee Shop | Crèche & Purple Dragon Private Kids Club | Walking Distance to Sloane Square & Victoria Station